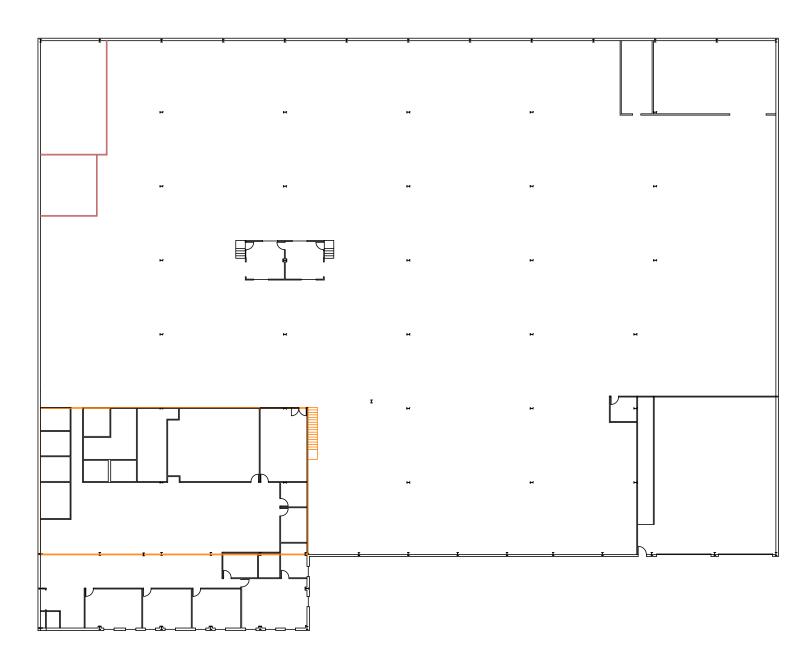

### Site Plan

## **Property Highlights**

| Available Size: | 67,000 SF                                                                                                                                                 |
|-----------------|-----------------------------------------------------------------------------------------------------------------------------------------------------------|
| Office:         | <u>+</u> 10,000 SF                                                                                                                                        |
| Mezzanine:      | + 7,000 SF                                                                                                                                                |
| Clear Height:   | 21-23''                                                                                                                                                   |
| Loading:        | 4 Interior Docks                                                                                                                                          |
| Power:          | 3,800 Amps, 277/480 Volts, 3-Phase                                                                                                                        |
| Parking:        | 60 Car Stalls                                                                                                                                             |
| Sprinkler:      | Fully Sprinklered                                                                                                                                         |
| Column Spacing: | 48' x 29'                                                                                                                                                 |
| Comments:       | <ul> <li>Well Maintained Free Standing Building</li> <li>Low McHenry County Taxes</li> <li>Manufacturing Amenities</li> <li>Euroctional Layout</li> </ul> |