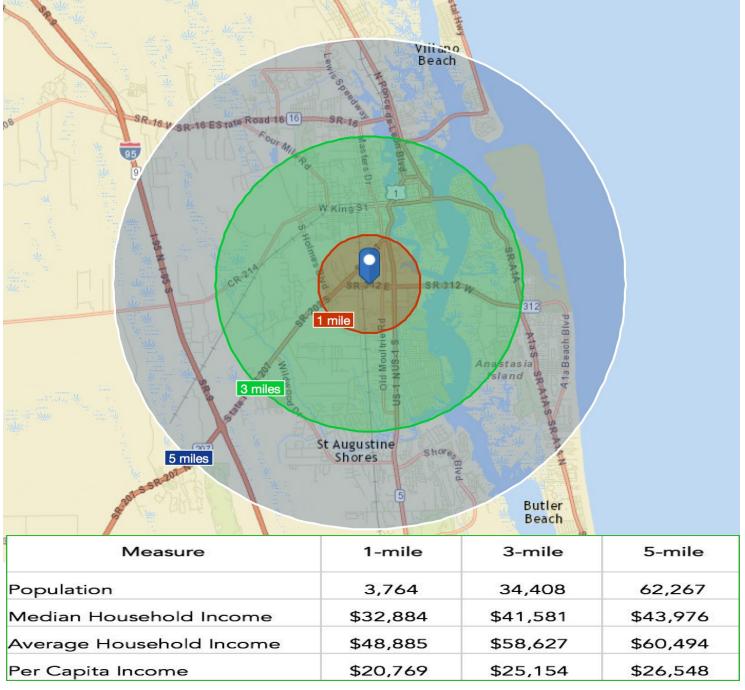

### **Area Description**

The SR 312 - US 1 traffic count exceeds 77,000 AADT. It is also the primary intersection in the St. Augustine MSA leading residents and visitors from the mainland to St. Augustine Beach. St. Augustine currently has 6.5 million visitors annually.