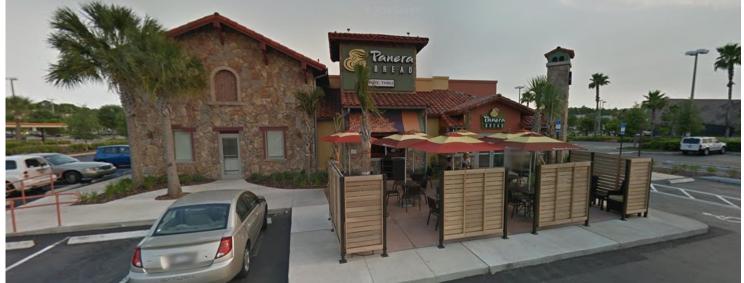

### **Property Overview**

- Share Panera's traffic !
- Outstanding out-parcel consists of 2,062 SF
- Located at Cobblestone Village; a 400,000 SF Regional Mall
- Co-Tenants including Beall's, Publix, Ross, Pier 1 and Bed, Bath, and Beyond.
- Hardwood floors and high end finishes throughout.
- The property itself parks 75 vehicles with cross access parking in the adjacent center.
- No food or beverage business permitted

### 6,228 SF

Available Size :

±2,062 SF

Lease Rate:

\$21.00 / SF NNN

Zoning :

PUD