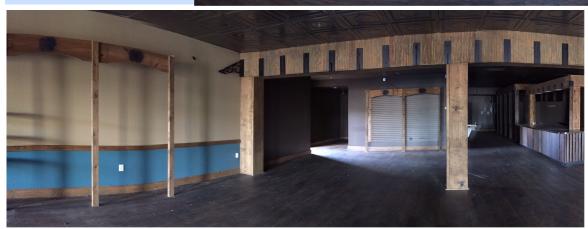

### **Property Overview**

- Share Panera's traffic !
- Outstanding out-parcel consists of 2,062 SF
- Located at Cobblestone Village; a 400,000 SF Regional Mall
- Co-Tenants including Beall's, Publix, Ross, Pier 1 and Bed, Bath, and Beyond.
- Hardwood floors and high end finishes throughout.
- The property itself parks 75 vehicles with cross access parking in the adjacent center.
- No food or beverage business permitted

### 6,228 SF

Available Size :

±2,062 SF

Lease Rate:

\$21.00 / SF NNN

Zoning :

PUD