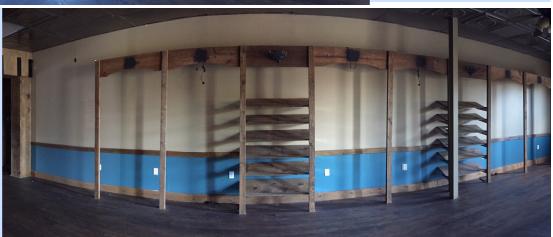

### **Property Overview**

- Share Panera's traffic !
- Outstanding out-parcel consists of 2,062 SF
- Located at Cobblestone Village; a 400,000 SF Regional Mall
- Co-Tenants including Beall's, Publix, Ross, Pier 1 and Bed, Bath, and Beyond.
- Hardwood floors and high end finishes throughout.
- The property itself parks 75 vehicles with cross access parking in the adjacent center.
- No food or beverage business permitted

### 6,228 SF

Available Size :

±2,062 SF

Lease Rate:

\$21.00 / SF NNN

Zoning :

PUD