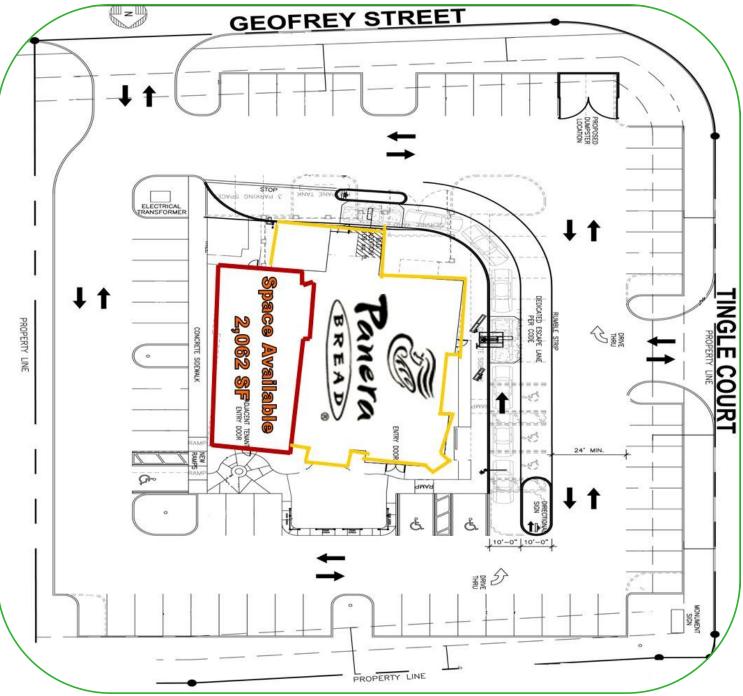

### **Property Overview**

- Share Panera's traffic !
- Outstanding out-parcel consists of 2,062 SF
- Located at Cobblestone Village; a 400,000 SF Regional Mall
- Co-Tenants including Beall's, Publix, Ross, Pier 1 and Bed, Bath, and Beyond.
- Hardwood floors and high end finishes throughout.
- The property itself parks 75 vehicles with cross access parking in the adjacent center.
- No food or beverage business permitted

### 6,228 SF

Available Size :

±2,062 SF

Lease Rate:

\$21.00 / SF NNN

Zoning :

PUD