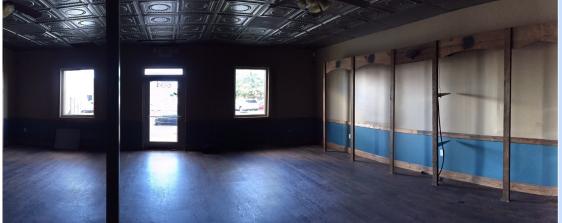

### **Property Overview**

- Share Panera's traffic !
- Outstanding out-parcel consists of 2,062 SF
- Located at Cobblestone Village; a 400,000 SF Regional Mall
- Co-Tenants including Beall's, Publix, Ross, Pier 1 and Bed, Bath, and Beyond.
- Hardwood floors and high end finishes throughout.
- The property itself parks 75 vehicles with cross access parking in the adjacent center.
- No food or beverage business permitted

### 6,228 SF

Available Size :

±2,062 SF

Lease Rate:

\$21.00 / SF NNN

Zoning :

PUD