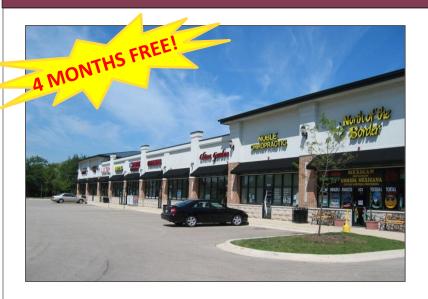

# AVAILABLE FOR LEASE

Alexis Court 332 W. Main St. Carpentersville, IL 60110

1,423 SF

#### RETAIL SPACE

\$7.99 PSF NNN

- 1,423 SF of retail space | Available now
- Private ADA washroom & back office
- Great visibility & location on W. Main Street (Huntley Rd.), just west of Rt. 31.
- High traffic, newer 15,000 sq. ft. neighborhood retail center, illuminated marquee sign in parkway.
- Professionally managed by Key Investment & Management Inc.