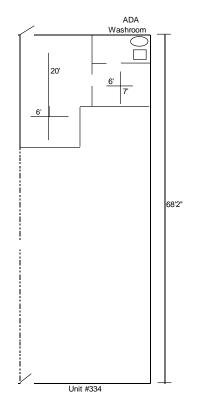

### AVAILABLE FOR LEASE

| PROPERTY SPECIFICATIONS |                                       |
|-------------------------|---------------------------------------|
| Building Size:          | 15,547                                |
| Available<br>Space:     | 1,423 SF                              |
| Year Built:             | 2002                                  |
| Zoning:                 | C2                                    |
| Parking:                | Open lot                              |
| Ceiling Height:         | 10'                                   |
| Power:                  | 100 AMP – 2 Phase                     |
| Washrooms:              | 2 - ADA                               |
| Sprinklered:            | Yes                                   |
| Utilities:              | Gas/Electric/ pro-rated Water & Sewer |
| Real Estate<br>Taxes:   | \$2.71 PSF                            |
| CAM:                    | \$3.75 PSF                            |
| Possession:             | Immediately                           |
| Lease Term:             | Minimum 2 years                       |
| Lease Rate:             | \$7.99 PSF NNN                        |

All dimensions are approximate. Drawing not to scale.

Real Estate Brokerage Leasing Management