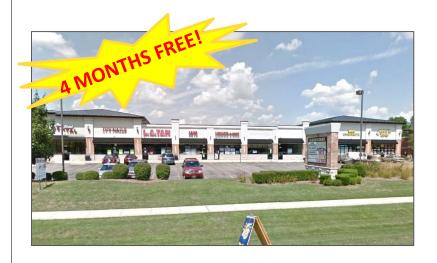

# AVAILABLE FOR LEASE

Alexis Court 332 W. Main St. Carpentersville, IL 60110

1,423 SF

#### RETAIL SPACE

\$7.99 PSF NNN

- 1,423 SF of retail space | Available now
- Private ADA washroom & back office
- Great visibility & location on W. Main Street (Huntley Rd.), just west of Rt. 31.
- High traffic, newer 15,000 sq. ft. neighborhood retail center, illuminated marquee sign in parkway.
- Professionally managed by Key Investment & Management Inc.