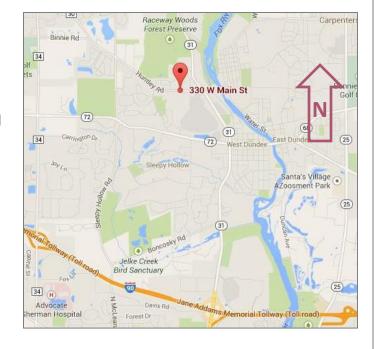

# AVAILABLE FOR LEASE

Alexis Court 332 W. Main St. Carpentersville, IL 60110

1,423 SF

#### RETAIL SPACE

\$7.99 PSF NNN

- 1,423 SF of retail space | Available now
- Private ADA washroom & back office
- Great visibility & location on W. Main Street (Huntley Rd.), just west of Rt. 31.
- High traffic, newer 15,000 sq. ft. neighborhood retail center, illuminated marquee sign in parkway.
- Professionally managed by Key Investment & Management Inc.