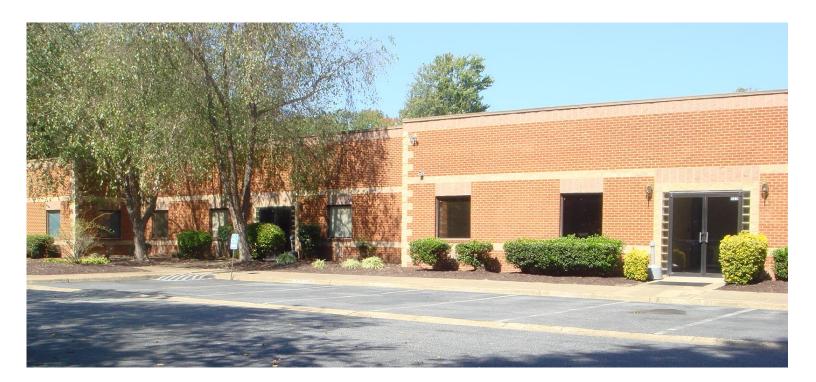

office for lease 111 Research Drive

Hampton, Virginia

## **Property Features**

- Approximately 6,144 sf available
- Lease Rate: \$11.50 PSF, NNN
- 1.75 Acres/ Abundant Parking
- Single story, brick office building convenient to NASA/Langley
- Glass storefront entrance
- Generous mix of offices, open spaces, conference rooms, and work areas