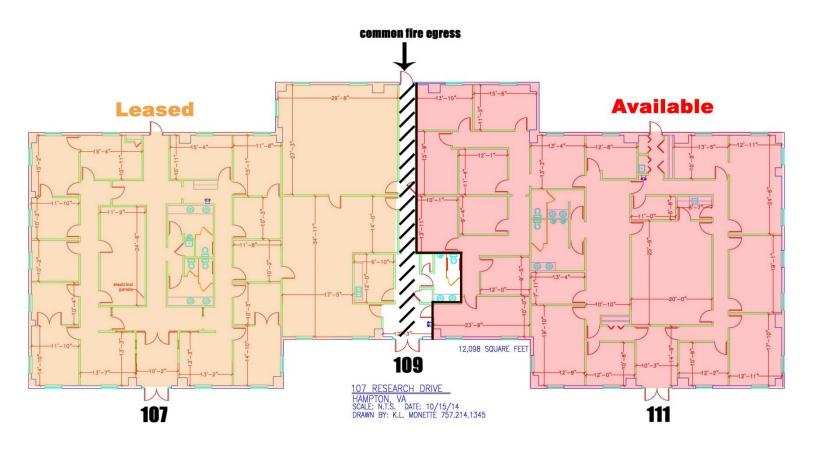

## **Property Features**

- Approximately 6,144 sf available
- Lease Rate: \$11.50 PSF, NNN
- 1.75 Acres/ Abundant Parking
- Single story, brick office building convenient to NASA/Langley
- Glass storefront entrance
- Generous mix of offices, open spaces, conference rooms, and work areas