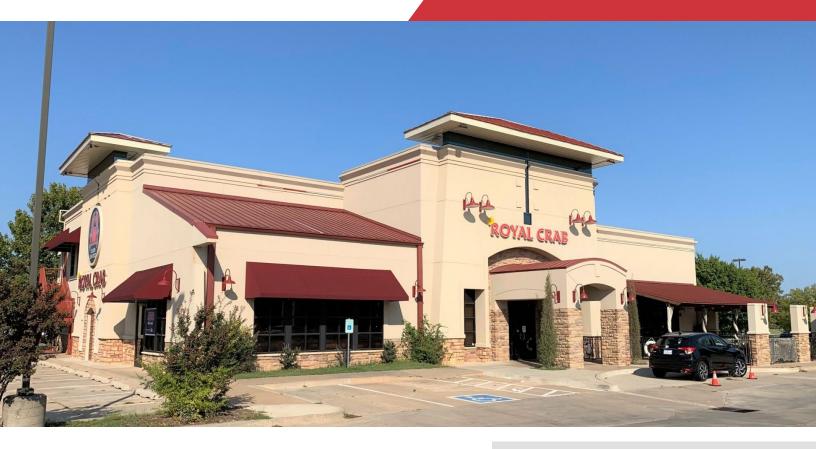

## **PROPERTY HIGHLIGHTS**

- Two Story Restaurant Building
- 26' Vent Hood
- 7' x 18' & 7' x 29' Walk In Coolers
- 7' x 9' Walk In Freezer
- Ample Parking
- Monument Sign Available Along Memorial Road
- Functional Bar Area

CLICK OR SCAN TO VIEW DRONE VIDEO

| TOTAL SF               | 9,774 SF   |
|------------------------|------------|
| TOTAL ACRES            | 1.52 Acres |
| YEAR BUILT / RENOVATED | 2003       |
| ZONED                  | C-3        |