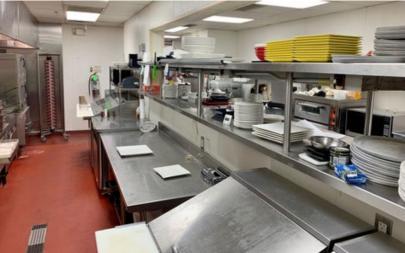

## **PROPERTY HIGHLIGHTS**

- Two Story Restaurant Building
- 26' Vent Hood
- 7' x 18' & 7' x 29' Walk In Coolers
- 7' x 9' Walk In Freezer
- Ample Parking
- Monument Sign Available Along Memorial Road
- Functional Bar Area