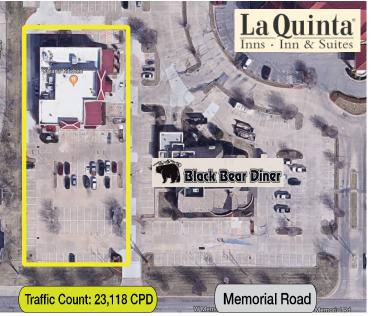

## **PROPERTY HIGHLIGHTS**

- Two Story Restaurant Building
- 26' Vent Hood
- 7' x 18' & 7' x 29' Walk In Coolers
- 7' x 9' Walk In Freezer
- Ample Parking
- Monument Sign Available Along Memorial Road
- Functional Bar Area

CLICK OR SCAN TO VIEW DRONE VIDEO

| TOTAL SF               | 9,774 SF   |
|------------------------|------------|
| TOTAL ACRES            | 1.52 Acres |
| YEAR BUILT / RENOVATED | 2003       |
| ZONED                  | C-3        |