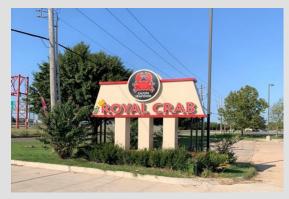

## **PROPERTY HIGHLIGHTS**

- Two Story Restaurant Building
- 26' Vent Hood
- 7' x 18' & 7' x 29' Walk In Coolers
- 7' x 9' Walk In Freezer
- Ample Parking
- Monument Sign Available Along Memorial Road
- Functional Bar Area