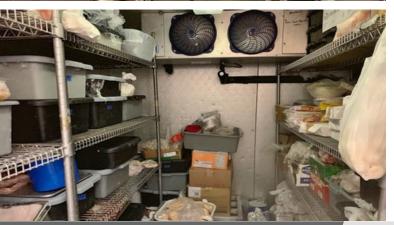

## **PROPERTY HIGHLIGHTS**

- Two Story Restaurant Building
- 26' Vent Hood
- 7' x 18' & 7' x 29' Walk In Coolers
- 7' x 9' Walk In Freezer
- Ample Parking
- Monument Sign Available Along Memorial Road
- Functional Bar Area