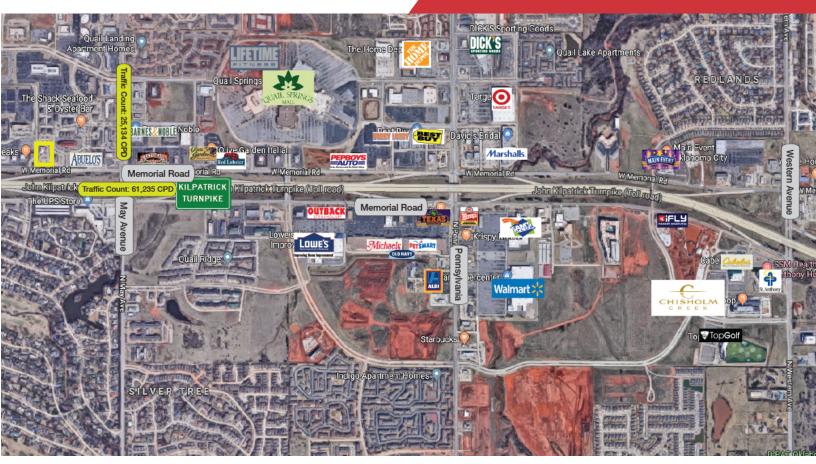

### LOCATION HIGHLIGHTS

- Easy Access to Kilpatrick Turnpike
- Close Proximity to Chisholm Creek Development & Quail Springs Mall

| Population        | 1 Mile:  | 3 Miles: | 5 Miles: |
|-------------------|----------|----------|----------|
|                   | 3,507    | 60,540   | 161,890  |
| Average Household | 1 Mile:  | 3 Miles: | 5 Miles: |
| Income            | \$39,791 | \$63,853 | \$68,516 |
| Total Households  | 1 Mile:  | 3 Miles: | 5 Miles: |
|                   | 1,924    | 28,109   | 68,461   |