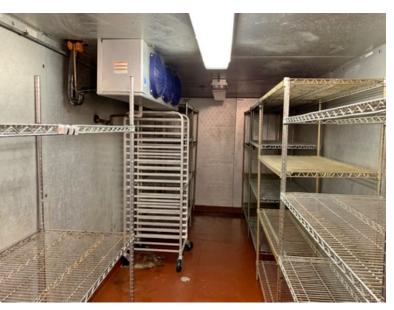

## **PROPERTY HIGHLIGHTS**

- Two Story Restaurant Building
- 26' Vent Hood
- 7' x 18' & 7' x 29' Walk In Coolers
- 7' x 9' Walk In Freezer
- Ample Parking
- Monument Sign Available Along Memorial Road
- Functional Bar Area