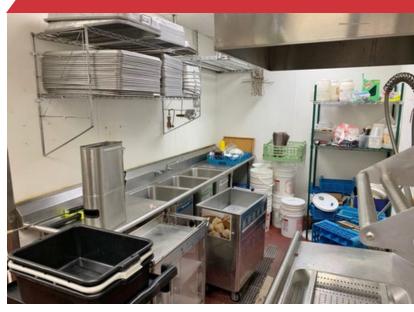

## **PROPERTY HIGHLIGHTS**

- Two Story Restaurant Building
- 26' Vent Hood
- 7' x 18' & 7' x 29' Walk In Coolers
- 7' x 9' Walk In Freezer
- Ample Parking
- Monument Sign Available Along Memorial Road
- Functional Bar Area