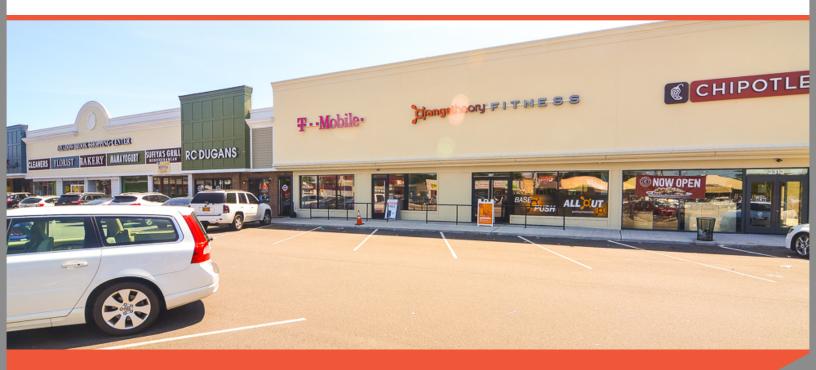

#### **NEIGHBORING TENANTS**

Uncle Giuseppe's Supermarket, Chipotle, Orange Theory Fitness, Consumers Kitchens & Baths, Nassau University Medical Center, T-Mobile, Wayback Burgers, Sobol

#### TRAFFIC COUNTS

Over 60,000+ cars daily

#### **FEATURES**

Brand new facade renovation completed including new signage, storefronts and architectural details

Tenant signage directly faces Hempstead Turnpike

Open configuration with glass storefront and full basement