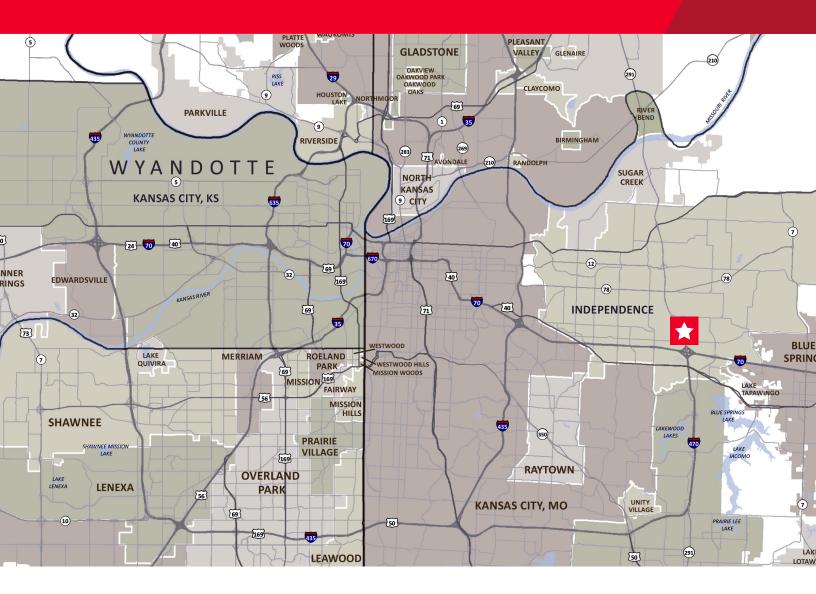

## FOR SALE Holke Road & Redwood Avenue Independence, MO

#### **Demographics**

|                | 1 Mile   | 3 Miles  | 5 Miles  |
|----------------|----------|----------|----------|
| Population     | 9,411    | 58,132   | 137,775  |
| AVG. HH Income | \$56,750 | \$55,621 | \$57,861 |