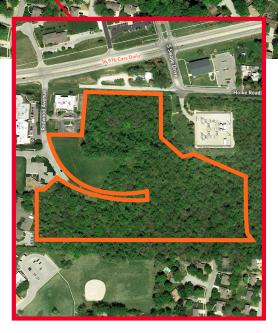

# CUSHMAN & WAKEFIELD

E 23rd Street S

FOR SALE Holke Road & Redwood Avenue Independence, MO

### ±20 Acres Sale Price: \$475,000 / \$23,376 Per Acre

#### **Property Highlights**

- Just east of the former Medical Center of Independence
- Heavily wooded and undeveloped land
- 16,976 cars daily on E 23rd Street
- Zoned commercial CP2
- Divisible parcels