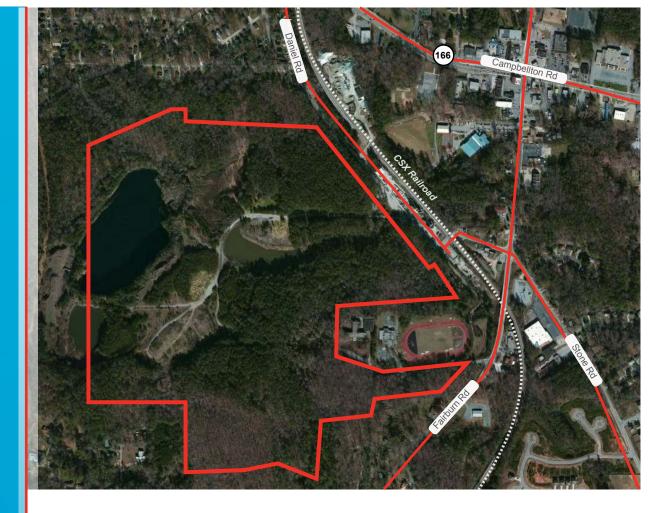

## **BEN HILL QUARRY**

2300 DANIEL ROAD SW | ATLANTA, GEORGIA 30331

#### SPACE AVAILABLE 219 acres

#### HIGHLIGHTS

- Strategic location with easy access to major highways I-285, I-75, I-85 – via Highway 166 (Langford Parkway)
- Access to Hartsfield-Jackson Atlanta International Airport
- Located near the Air Cargo complex via Camp Creek Parkway
- Quality trained, logistics workforce within a 10-15 mile radius
- In the Campbelton Road Tax Allocation District (TAD)
- All utilities to site. with access to 800 million gallons of emergency water supply