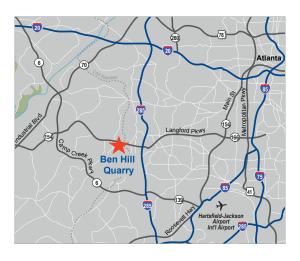

## **BEN HILL QUARRY**

2300 DANIEL ROAD SW | ATLANTA, GEORGIA 30331

#### HIGHLIGHTS

- Strategic location with easy access to major highways I-285, I-75, I-85 – via Highway 166 (Langford Parkway)
- Access to Hartsfield-Jackson Atlanta International Airport
- Located near the Air Cargo complex via Camp Creek Parkway
- Quality trained, logistics workforce within a 10-15 mile radius
- In the Campbelton Road Tax Allocation District (TAD)
- All utilities to site. with access to 800 million gallons of emergency water supply