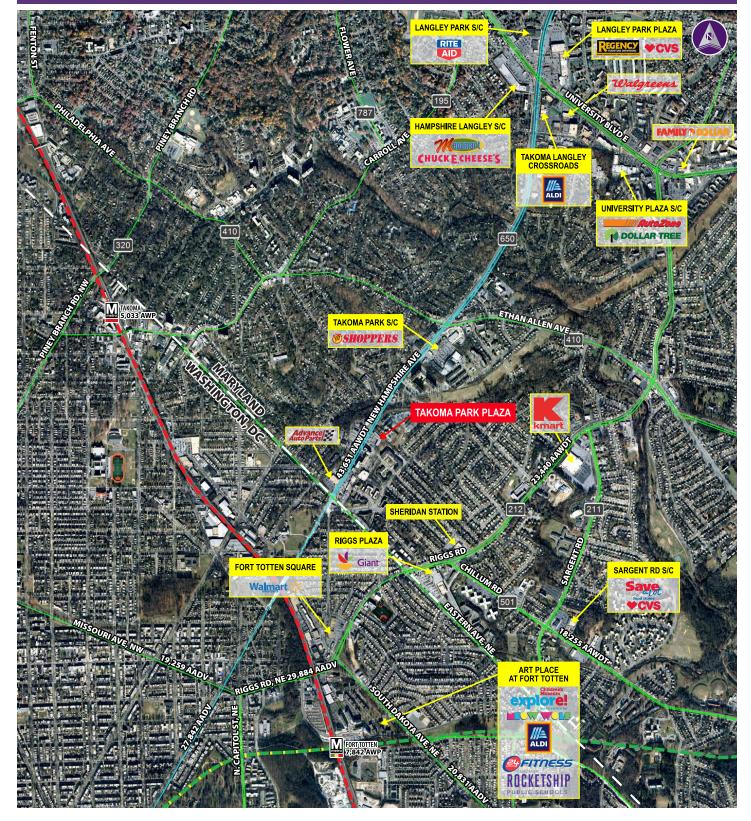

# Takoma Park Plaza

6501 NEW HAMPSHIRE AVENUE | TAKOMA PARK, MARYLAND 20912 1,000 SF End-Cap Available

#### **Property Highlights**

- Located on New Hampshire Avenue (42,651 AAWDT) and Sheridan Street
- Over 28,000 people in 1 mile radius
- Minutes away from Washington, DC