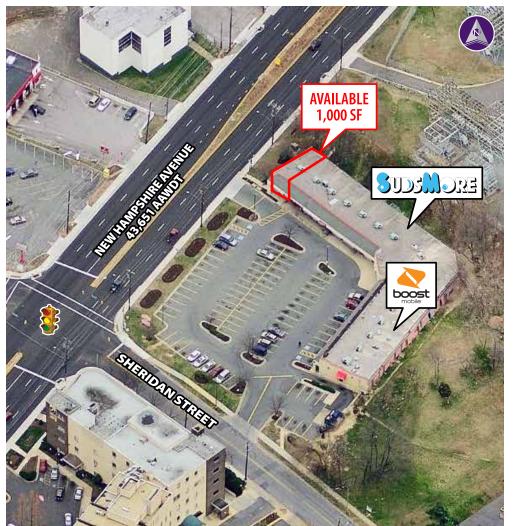

# Takoma Park Plaza

6501 NEW HAMPSHIRE AVENUE | TAKOMA PARK, MARYLAND 20912 1,000 SF End-Cap Available

#### **Property Highlights**

- Located on New Hampshire Avenue (42,651 AAWDT) and Sheridan Street
- Over 28,000 people in 1 mile radius
- Minutes away from Washington, DC