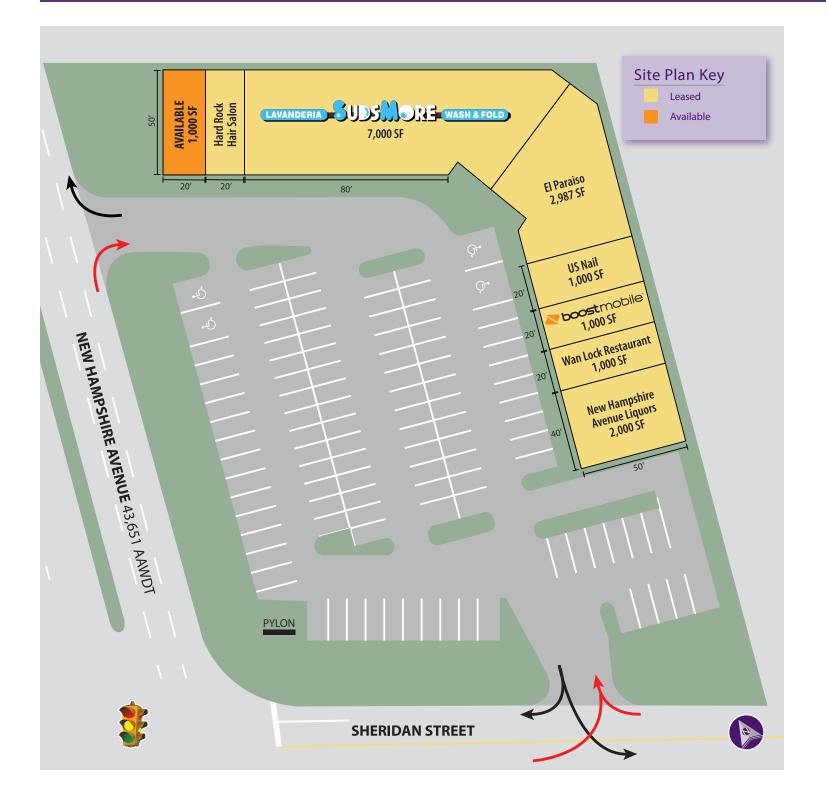

# Takoma Park Plaza

6501 NEW HAMPSHIRE AVENUE | TAKOMA PARK, MARYLAND 20912 1,000 SF End-Cap Available