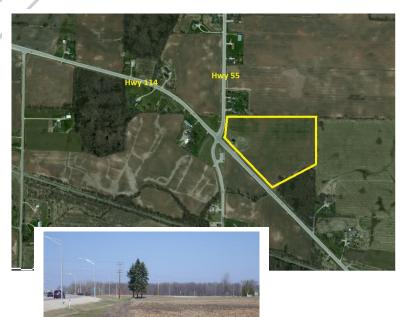

## **Location**

 Northeast corner of Highway 55 and Highway 114, intersection between Appleton & Sherwood

## **Property Features**

- Currently zoned agricultural
- Conducive to many uses
- Choose the size and location of your parcel as it is divisible
- Estimated traffic counts of 10,000 vehicles per day

For more information, please contact John Ross (920) 428-7020 jross@jrossassoc.com