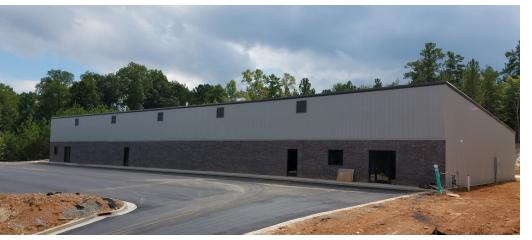

# 62 SUCCESSFUL WAY

Office/Warehouse Property : DAWSONVILLE, GA 30534-7269

## **62 SUCCESSFUL WAY**

DAWSONVILLE, GA 30534-7269

| OFFERING SUMMARY |                   | PROPERTY OVERVIEW                                                                                                |  |
|------------------|-------------------|------------------------------------------------------------------------------------------------------------------|--|
| Available SF:    | 2,400 SF          | F 2400 SF of office warehouse space available mid November 2018. Flexible floorplan with dock high loading door. |  |
|                  |                   | PROPERTY HIGHLIGHTS                                                                                              |  |
| Lease Rate:      | \$9.25 SF/yr (MG) |                                                                                                                  |  |
|                  |                   |                                                                                                                  |  |
| Lot Size:        | 3.08 Acres        |                                                                                                                  |  |
|                  |                   |                                                                                                                  |  |
| Year Built:      | 2018              |                                                                                                                  |  |
|                  |                   |                                                                                                                  |  |
| Building Size:   | 14,400            |                                                                                                                  |  |