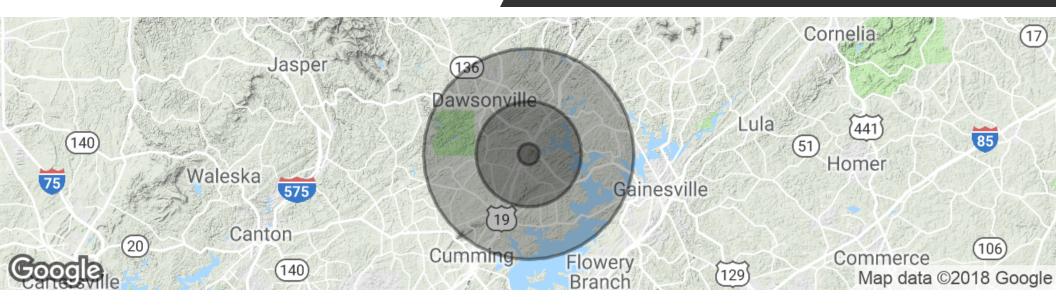

## **62 SUCCESSFUL WAY**

POWELL PROPERTY GROUP

DAWSONVILLE, GA 30534-7269

| POPULATION          | 1 MILE    | 5 MILES   | 10 MILES  |
|---------------------|-----------|-----------|-----------|
| Total population    | 933       | 22,348    | 89,267    |
| Median age          | 39.4      | 37.4      | 37.1      |
| Median age (Male)   | 39.4      | 37.2      | 36.7      |
| Median age (Female) | 39.3      | 37.8      | 37.6      |
| HOUSEHOLDS & INCOME | 1 MILE    | 5 MILES   | 10 MILES  |
| Total households    | 350       | 8,091     | 31,770    |
| # of persons per HH | 2.7       | 2.8       | 2.8       |
| Average HH income   | \$82,126  | \$78,205  | \$79,877  |
| Average house value | \$286,984 | \$258,038 | \$267,578 |