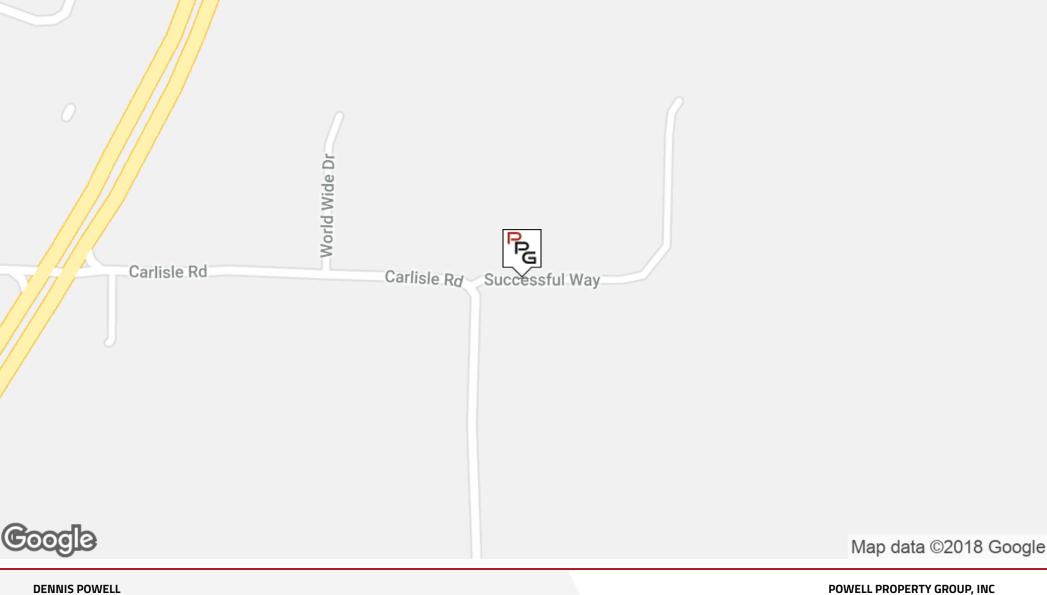

# 62 SUCCESSFUL WAY

Office/Warehouse Property : DAWSONVILLE, GA 30534-7269

## **62 SUCCESSFUL WAY**

DAWSONVILLE, GA 30534-7269

| OFFERING SUMMARY |                   | PROPERTY OVERVIEW                                                                                                |  |
|------------------|-------------------|------------------------------------------------------------------------------------------------------------------|--|
| Available SF:    | 2,400 SF          | F 2400 SF of office warehouse space available mid November 2018. Flexible floorplan with dock high loading door. |  |
|                  |                   | PROPERTY HIGHLIGHTS                                                                                              |  |
| Lease Rate:      | \$9.25 SF/yr (MG) |                                                                                                                  |  |
|                  |                   |                                                                                                                  |  |
| Lot Size:        | 3.08 Acres        |                                                                                                                  |  |
|                  |                   |                                                                                                                  |  |
| Year Built:      | 2018              |                                                                                                                  |  |
|                  |                   |                                                                                                                  |  |
| Building Size:   | 14,400            |                                                                                                                  |  |