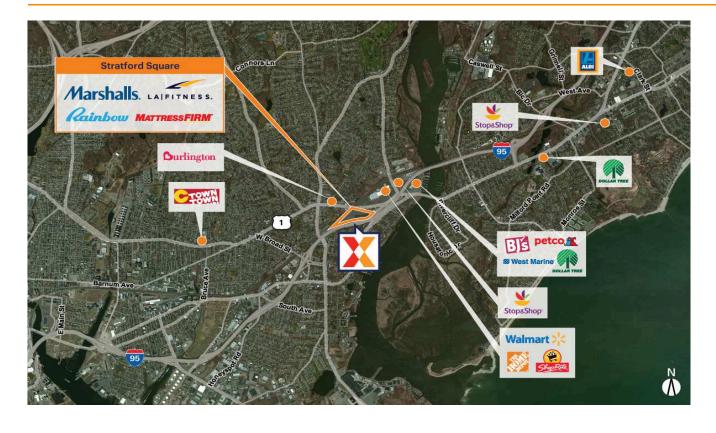

# **Stratford Square**

Bridgeport-Stamford-Norwalk, CT

41.1976, -73.1236 411 Barnum Avenue Cut-off & US 1 | Stratford, CT 06614

Retail real estate located on the eastern edge of Fairfield County, with easy access to and visibility from I-95 with 121,000+ vehicles daily

Prime commercial location situated in a concentrated retail market, with close proximity to Westfield Connecticut Post, the state's largest shopping destination and the only superregional center in New Haven County

Strong lineup of national retailers including Marshalls, LA Fitness, Rainbow, Payless ShoeSource, Sleepy's & United States Postal Service

Surrounded by a dense population of 216,000+ with an average household income of \$75,000+ within a 10 minute drive time