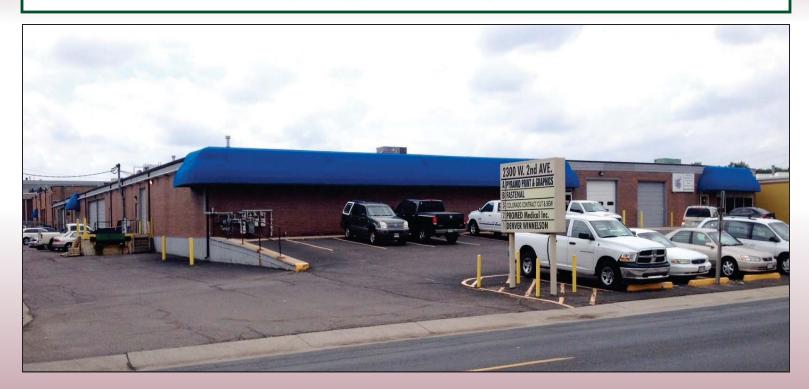

### 2300 W 2nd Avenue, Denver, Colorado 80223

#### PROPERTY DESCRIPTION:

CONVENIENTLY LOCATED, WELL BUILT AND MAINTAINED CONCRETE BUILDING. HIGHLY ADAPTABLE FOR USE AS WAREHOUSE, SHOWROOM, MANUFACTURING, DISTRIBUTION, OR SERVICE FACILITY

#### **IMPORTANT FEATURES:**

- LOADING: DOCK HIGH & DRIVE-IN
- CLEAR HEIGHT: 12'
- POWER: 3 PHASE
- INTERNET PROVIDER: COMCAST
- GENEROUS PARKING AND LOADING