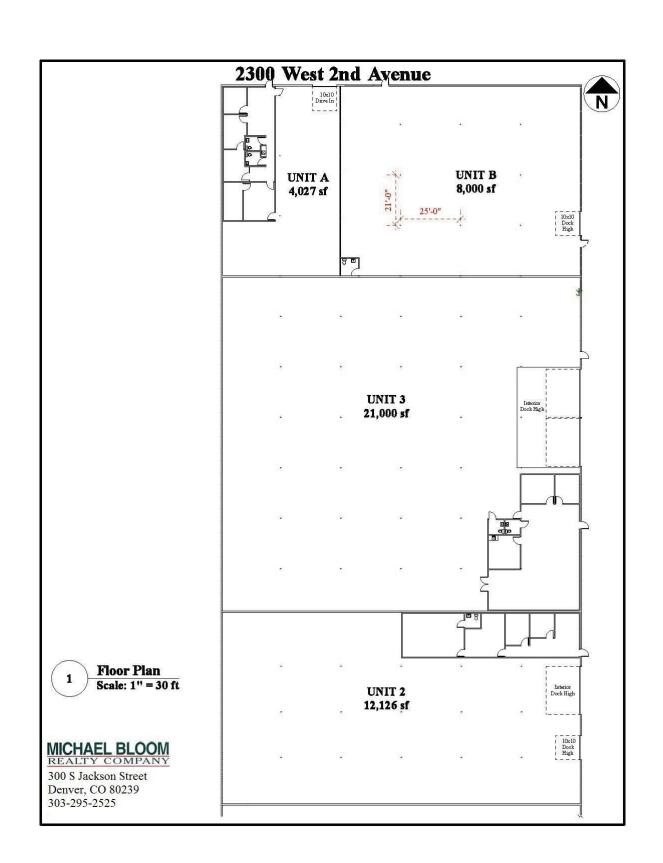

## **Space Availability:**

| Unit Available | Total SQ FT | Office SQ FT | Loading | Power       |
|----------------|-------------|--------------|---------|-------------|
|                |             |              |         | Three Phase |