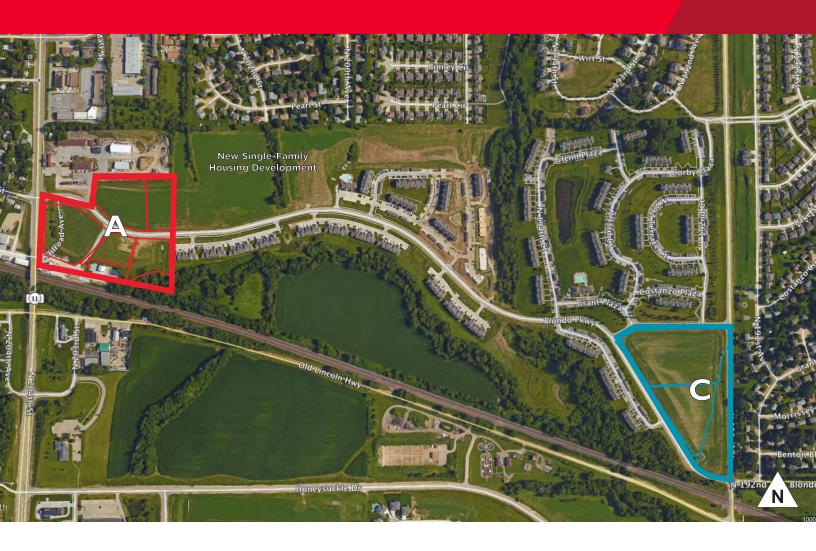

## 7.95 - 9.39 Acres of Land

Be a part of Edward Rose's new development. Two large commercial land parcels that can be subdivided to varying lot sizes between 192nd and 204th Street and Blondo Parkway. Parcels are zoned commercial.

### PARCEL A

| Sale Price                         | \$1,974,500 |
|------------------------------------|-------------|
| <ul> <li>Price Per Acre</li> </ul> | \$210,277   |
| Gross Acres                        | 9.39        |

#### PARCEL C

| Sale Price     | \$2,078,000 |
|----------------|-------------|
| Price Per Acre | \$261,384   |
| Gross Acres    | 7.95        |