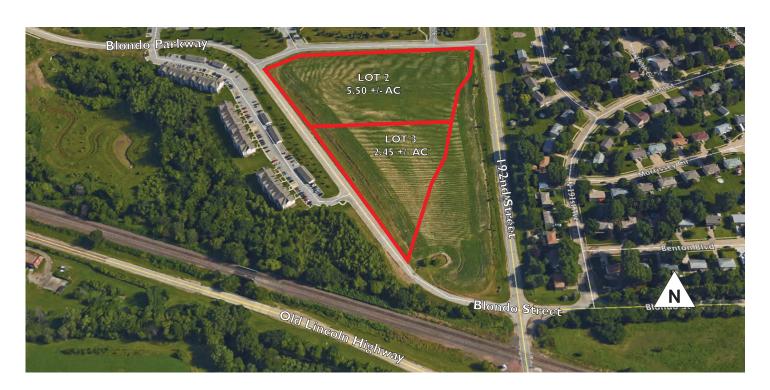

## Summary (Parcel C)

| Sale Price     | \$2,078,000 |
|----------------|-------------|
| Price Per Acre | \$261,384   |
| Price Per SF   | \$6.00      |
| Gross Acres    | 7.95        |
| Gross SF       | 346,302     |
| Zoning         | CC          |
| Lot Dimensions | Irregular   |
| Improvements   | No          |
| Utilities      | Lot Line    |
| Flood Plain    | Partial     |
|                |             |

### Lot Availability

| Lot | Acres | Price       |
|-----|-------|-------------|
| 2   | 5.50  | \$1,437,500 |
| 3   | 2.45  | \$640,500   |