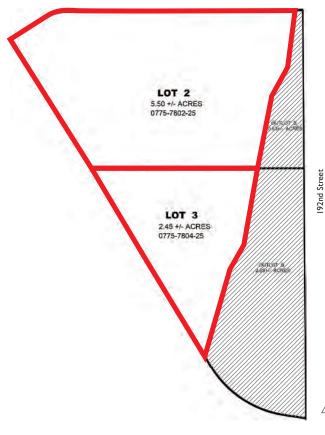

## Summary (Parcel C)

| Sale Price     | \$2,078,000 |
|----------------|-------------|
| Price Per Acre | \$261,384   |
| Price Per SF   | \$6.00      |
| Gross Acres    | 7.95        |
| Gross SF       | 346,302     |
| Zoning         | CC          |
| Lot Dimensions | Irregular   |
| Improvements   | No          |
| Utilities      | Lot Line    |
| Flood Plain    | Partial     |
|                |             |

### Lot Availability

| Lot | Acres | Price       |
|-----|-------|-------------|
| 2   | 5.50  | \$1,437,500 |
| 3   | 2.45  | \$640,500   |