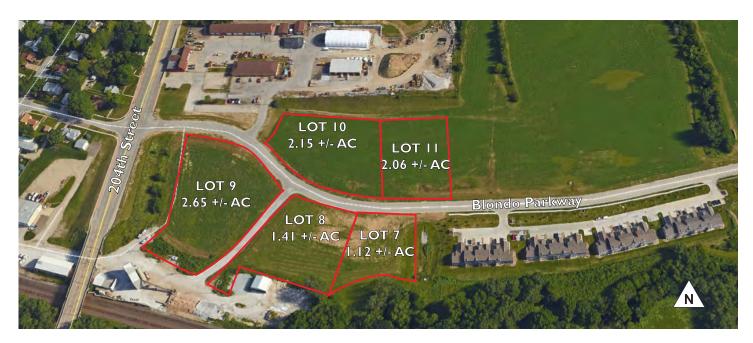

## Summary (Parcel A)

| Sale Price     | \$1,974,500     |
|----------------|-----------------|
| Price Per Acre | \$210,277       |
| Price Per SF   | \$4.00 - \$6.00 |
| Gross Acres    | 9.39            |
| Gross SF       | 409,028         |
| Zoning         | CC              |
| Lot Dimensions | Irregular       |
| Improvements   | No              |
| Utilities      | Lot Line        |
| Flood Plain    | Partial         |

## Lot Availability

| Lot | Acres | Price     |
|-----|-------|-----------|
| 7   | 1.12  | \$195,000 |
| 8   | 1.41  | \$276,500 |
| 9   | 2.65  | \$692,500 |
| 10  | 2.15  | \$421,500 |
| 11  | 2.06  | \$389,000 |