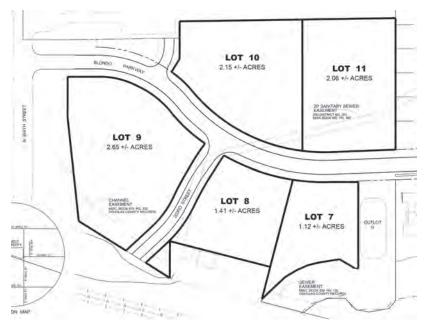

## Summary (Parcel A)

| Sale Price     | \$1,974,500     |
|----------------|-----------------|
| Price Per Acre | \$210,277       |
| Price Per SF   | \$4.00 - \$6.00 |
| Gross Acres    | 9.39            |
| Gross SF       | 409,028         |
| Zoning         | CC              |
| Lot Dimensions | Irregular       |
| Improvements   | No              |
| Utilities      | Lot Line        |
| Flood Plain    | Partial         |

## Lot Availability

| Lot | Acres | Price     |
|-----|-------|-----------|
| 7   | 1.12  | \$195,000 |
| 8   | 1.41  | \$276,500 |
| 9   | 2.65  | \$692,500 |
| 10  | 2.15  | \$421,500 |
| 11  | 2.06  | \$389,000 |