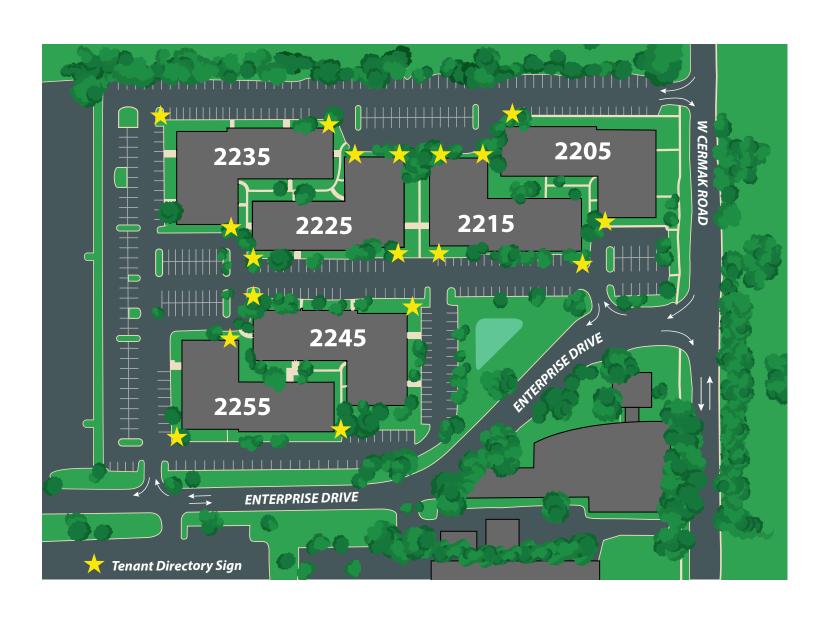

## PROPERTY DESCRIPTION

Enterprise Office Center, located in the west suburb of Westchester, is comprised of six single-story buildings with private entries and parking right outside your door. Easy access to Expressways I-88, I-290, and I-294. Close proximity to Oakbrook Mall for shopping and restaurants. Suites feature private entries with 24-hour access, high ceilings, large Thermopane windows, private restrooms, and full tenant controlled HVAC.

Property is beautifully landscaped with engineer on-site.

2205 - 2255 ENTERPRISE DRIVE • WESTCHESTER, IL

2205 - 2255 ENTERPRISE DRIVE • WESTCHESTER, IL