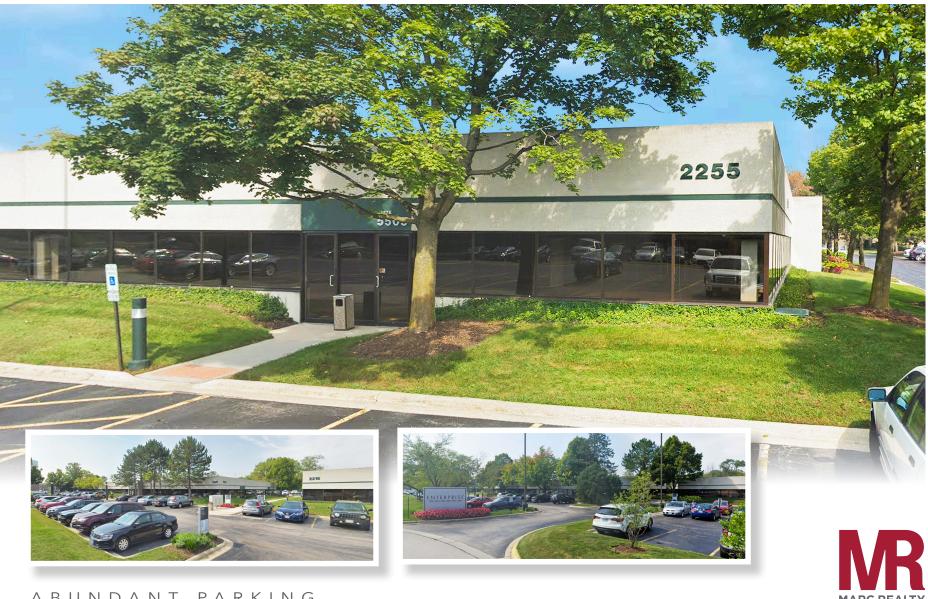

YOUR OWN PRIVATE OFFICE

2205 - 2255 ENTERPRISE DRIVE • WESTCHESTER, IL

ABUNDANT PARKING

2205 - 2255 ENTERPRISE DRIVE • WESTCHESTER, IL

## PROPERTY DESCRIPTION

Enterprise Office Center, located in the west suburb of Westchester, is comprised of six single-story buildings with private entries and parking right outside your door. Easy access to Expressways I-88, I-290, and I-294. Close proximity to Oakbrook Mall for shopping and restaurants. Suites feature private entries with 24-hour access, high ceilings, large Thermopane windows, private restrooms, and full tenant controlled HVAC.

Property is beautifully landscaped with engineer on-site.

2205 - 2255 ENTERPRISE DRIVE • WESTCHESTER, IL

2205 - 2255 ENTERPRISE DRIVE • WESTCHESTER, IL