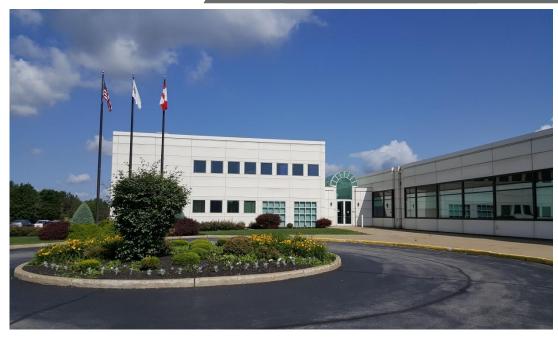

## FOR SUBLEASE 611 Jamison Road Elma, New York

## 43,562 SF OFFICE FOR SUBLEASE

| BUILDING FEATURES   |                          |
|---------------------|--------------------------|
| Total Building Size | 210,000 <u>+</u> Sq. Ft. |
| Total Availability  | 43,562 <u>+</u> Sq. Ft.  |
| Parking             | Surface Lot              |
| Zoning              | C-1                      |

#### **Property Highlights**

- Turn-key call center available for sublease
- State-of-the-art plug and play, includes all furniture and equipment
- Ample parking on-site via surface lot
- Below market sublease price
- Current configuration holds
  500 seats

- Ability to extend lease beyond 10/31/2019 (Lease Expiration Date)
- Easily accessible
- Proximate to many area amenities and the 400 Expressway
- Ideal for: call center, professional office space, corporate headquarters, back office user