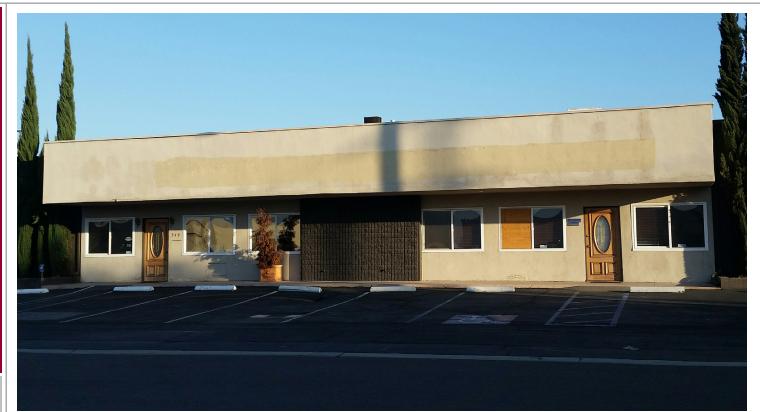

## ±10,000 SF For Lease 541-549 EDNA PLACE., COVINA, CA

## **FEATURES:**

- ±10,000 SF Industrial Space
- Can be split into (2) -5,000 SF Space
- ±2,165 Office Space
- 3 Ground Level Doors
- Close to 10 and 210 Freeways

COMMERCIAL REAL ESTATE SERVICES www.lee-assoc.com | Corporate ID # 00976995 MARK WHITE 909.373.2727 mwhite@lee-assoc.com License #01807595