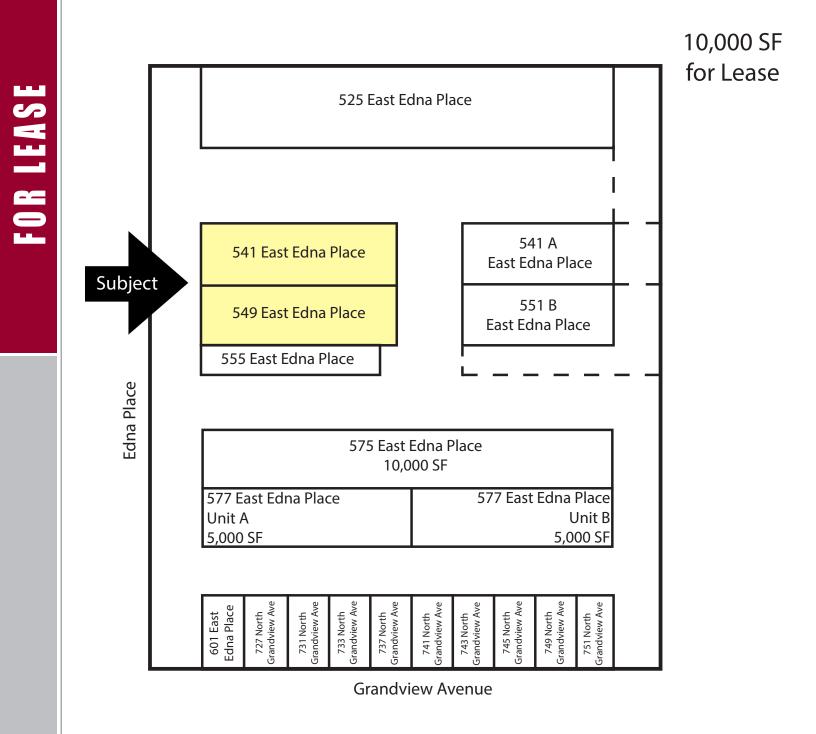

## ±10,000 SF For Lease 541-549 EDNA PLACE., COVINA, CA

## **FEATURES:**

- ±10,000 SF Industrial Space
- Can be split into (2) -5,000 SF Space
- ±2,165 Office Space
- 3 Ground Level Doors
- Close to 10 and 210 Freeways

COMMERCIAL REAL ESTATE SERVICES www.lee-assoc.com | Corporate ID # 00976995 MARK WHITE 909.373.2727 mwhite@lee-assoc.com License #01807595