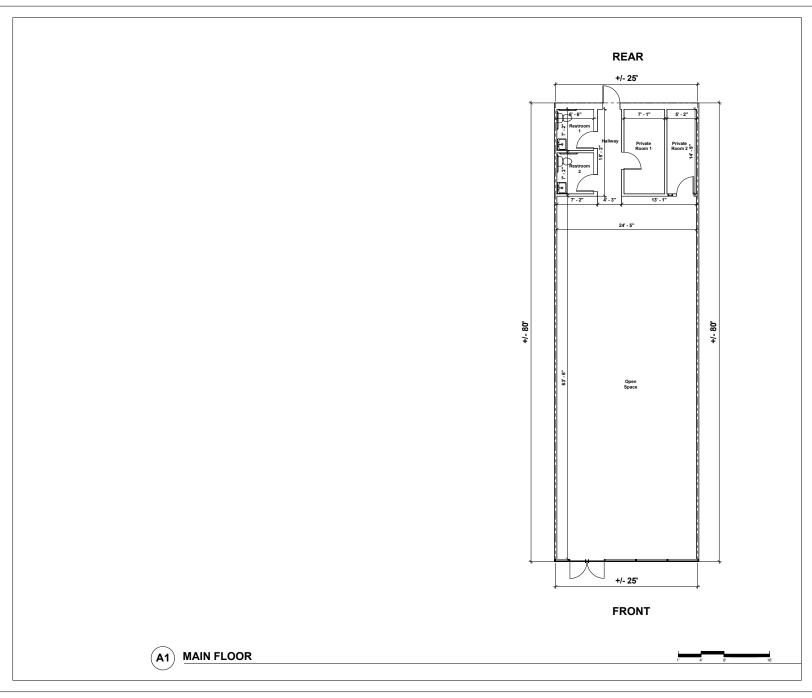

## Lease Outline Drawing Gross Leasable Area

## +/- 2,010 SF

## Demising

| +/- 25' | +/- 25 | +/- 80' |
|---------|--------|---------|
| FRONT   | WIDTH  | DEPTH   |

## Suite 00013

Plans Produced by: ID PLANS

400 North Tampa St. Suite 22 Tampa, FL 33602 Phone: (866) 657-2545 Idnians.com

Picor plan is for general use and purposes only. ID Plans does not guarantee the accuracy or validity of provided information. Measurements are not intered to be architecturally valid for contribution purposes or accepted as replacement for documents, drawings, or madia intending or claiming to be structurally accurate, such as biseprints. The property owner has and reserves