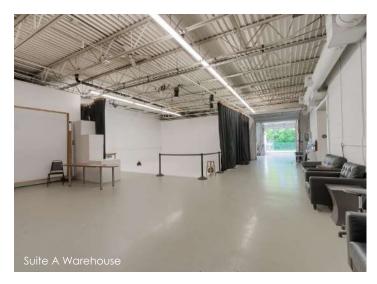

## Interior Photos - Suite C and Warehouse

This information is accurate as of the date of printing and is subject to change without notice. All information is deemed accurate, but cannot be guaranteed.

#### Suite B:

- 3 offices
- Conference room
- Kitchenette
- 2 bathrooms
- Drive-in door that connects to all the studios and warehouse
- Commercial kitchen with a 10burner range with hood, double ovens, range, fridge, freezer
- Floor drains