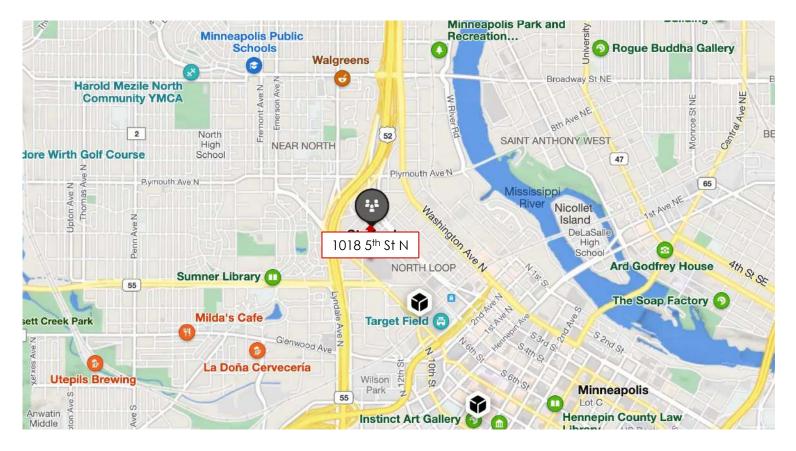

kitchen with a 10burner range with hood, double ovens, range, fridge, freezer
- Floor drains

### Suite C:

- Floor drain
- Bathroom
- Small mezzanine
- Garage door

# **Building and Aerial Photos**













This information is accurate as of the date of printing and is subject to change without notice. All information is deemed accurate, but cannot be guaranteed.

## Interior Photos - Suite B













This information is accurate as of the date of printing and is subject to change without notice. All information is deemed accurate, but cannot be guaranteed.

## Interior Photos - Suite C and Warehouse













This information is accurate as of the date of printing and is subject to change without notice. All information is deemed accurate, but cannot be guaranteed.

### Map



#### **Aerial**



This information is accurate as of the date of printing and is subject to change without notice. All information is deemed accurate, but cannot be guaranteed.