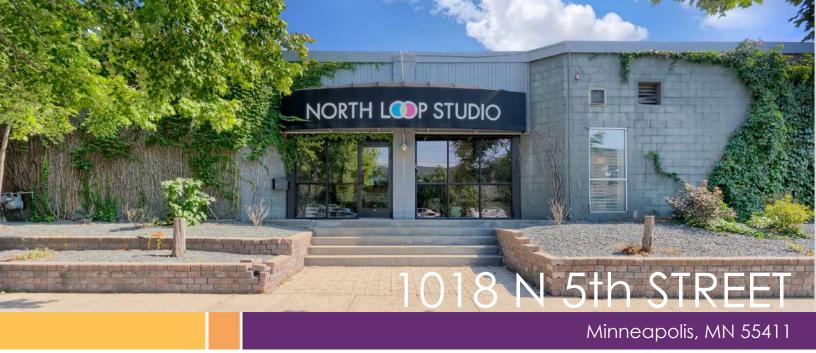

# Hard to Find Industrial Space For Lease - North Loop

### Highlights and Features:

- Freestanding building
- Designated parking lot
- Flexible floor plan
- Warehouse space with drive-in doors
- Kitchen space
- Reception area, meeting room, collaborative space and private offices
- Zoning: I2 (Medium Industrial District)
- Drive-in door: 5-10' x 10'
  Clear Height: 12' to 14'
- 2-car attached garage
- Security system
- Dedicated parking lot: up to 35 spaces
- Alley access to gated secure parking: 8-10 spaces
- Easy access to I-94, I-394, and points west via North 3rd Street, and I-35W via Washington Avenue
- Close to sports arenas, entertainment venues, shopping, and restaurants