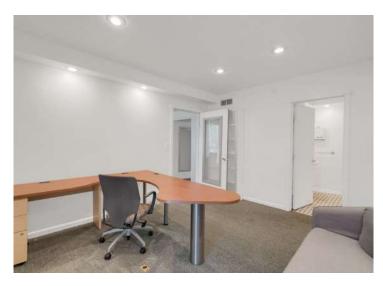

## Interior Photos - Suite B

This information is accurate as of the date of printing and is subject to change without notice. All information is deemed accurate, but cannot be guaranteed.

#### Suite B:

- 3 offices
- Conference room
- Kitchenette
- 2 bathrooms
- Drive-in door that connects to all the studios and warehouse
- Commercial kitchen with a 10burner range with hood, double ovens, range, fridge, freezer
- Floor drains