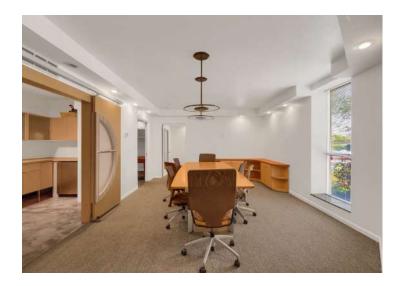

## Interior Photos - Suite B

This information is accurate as of the date of printing and is subject to change without notice. All information is deemed accurate, but cannot be guaranteed.

#### Suite B:

- 3 offices
- Conference room
- Kitchenette
- 2 bathrooms
- Drive-in door that connects to all the studios and warehouse
- Commercial kitchen with a 10burner range with hood, double ovens, range, fridge, freezer
- Floor drains