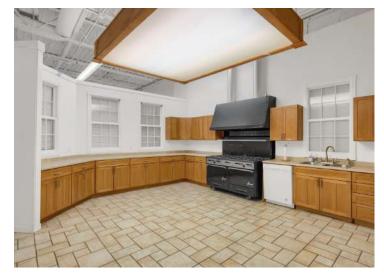

## Interior Photos - Suite B

This information is accurate as of the date of printing and is subject to change without notice. All information is deemed accurate, but cannot be guaranteed.

#### Suite B:

- 3 offices
- Conference room
- Kitchenette
- 2 bathrooms
- Drive-in door that connects to all the studios and warehouse
- Commercial kitchen with a 10burner range with hood, double ovens, range, fridge, freezer
- Floor drains