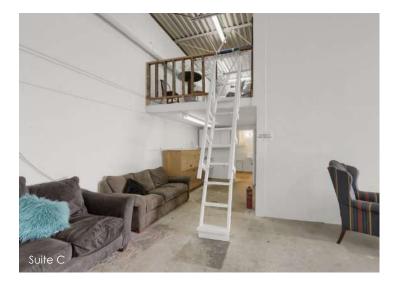

### Suite C:

- Floor drain
- Bathroom
- Small mezzanine
- Garage door

## Interior Photos - Suite C and Warehouse

This information is accurate as of the date of printing and is subject to change without notice. All information is deemed accurate, but cannot be guaranteed.