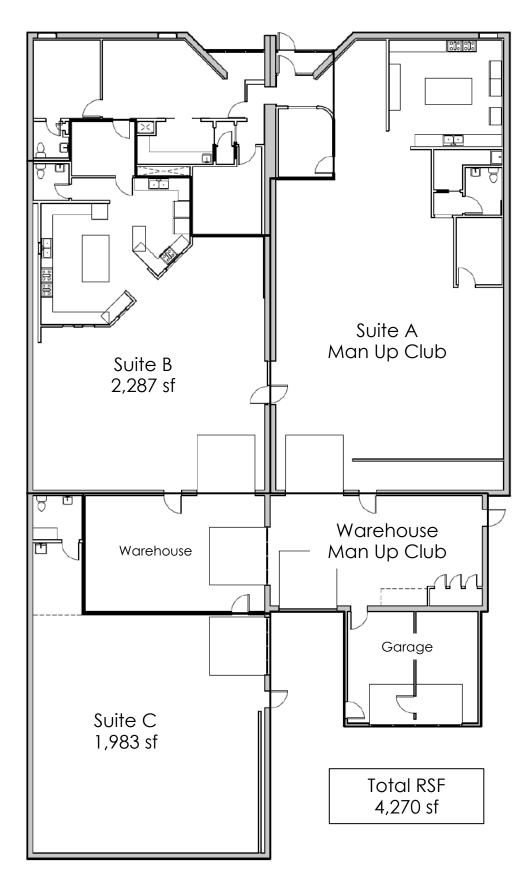

### Floor Plan

Space Available: 4,270 sf

• Lease Rate: Negotiable

2023 CAM: \$2.00 psf and Tax: \$3.81 psf

Click here for virtual tour

**SABINE SHEA** 612.203.5946

**NANCY FLICEK** 952.992.0093

952.393.1212

sabine@christiansonandco.com nancy@christiansonandco.com lisa@christiansonandco.com

#### Suite B:

- 3 offices
- Conference room
- Kitchenette
- 2 bathrooms
- Drive-in door that connects to all the studios and warehouse
- Commercial kitchen with a 10burner range with hood, double ovens, range, fridge, freezer
- Floor drains

### Suite C:

- Floor drain
- Bathroom
- Small mezzanine
- Garage door