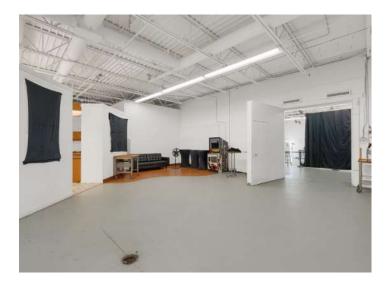

## Interior Photos - Suite B

This information is accurate as of the date of printing and is subject to change without notice. All information is deemed accurate, but cannot be guaranteed.

#### Suite B:

- 3 offices
- Conference room
- Kitchenette
- 2 bathrooms
- Drive-in door that connects to all the studios and warehouse
- Commercial kitchen with a 10burner range with hood, double ovens, range, fridge, freezer
- Floor drains