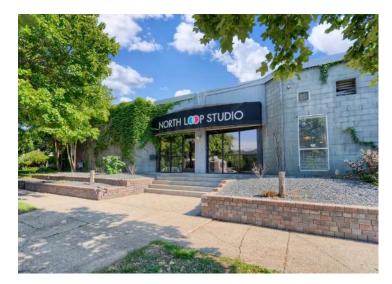

# Hard to Find Industrial Space For Lease - North Loop

### Highlights and Features:

- Freestanding building
- Designated parking lot
- Flexible floor plan
- Warehouse space with drive-in doors
- Kitchen space
- Reception area, meeting room, collaborative space and private offices
- Zoning: I2 (Medium Industrial District)
- Drive-in door: 5-10' x 10'
  Clear Height: 12' to 14'
- 2-car attached garage
- Security system
- Dedicated parking lot: up to 35 spaces
- Alley access to gated secure parking: 8-10 spaces
- Easy access to I-94, I-394, and points west via North 3rd Street, and I-35W via Washington Avenue
- Close to sports arenas, entertainment venues, shopping, and restaurants

# **Building and Aerial Photos**

This information is accurate as of the date of printing and is subject to change without notice. All information is deemed accurate, but cannot be guaranteed.