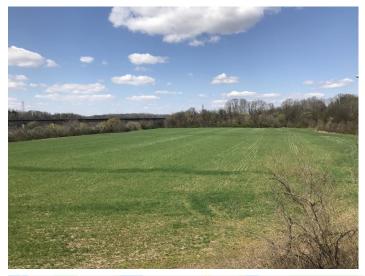

## **Overview/Comments**

Highway Access:

This property consists of 27.5- acres of excellent development opportunity in Loudon, TN. The tract has access to power, water and natural gas. Sewer is in the adjoining business park. Buyer to verify accessibility to utilities in the area. The property is conveniently located off Highway 11, less than 5 miles from I-75, and adjoins the Sugarlimb Business Park. Call our office for more information.