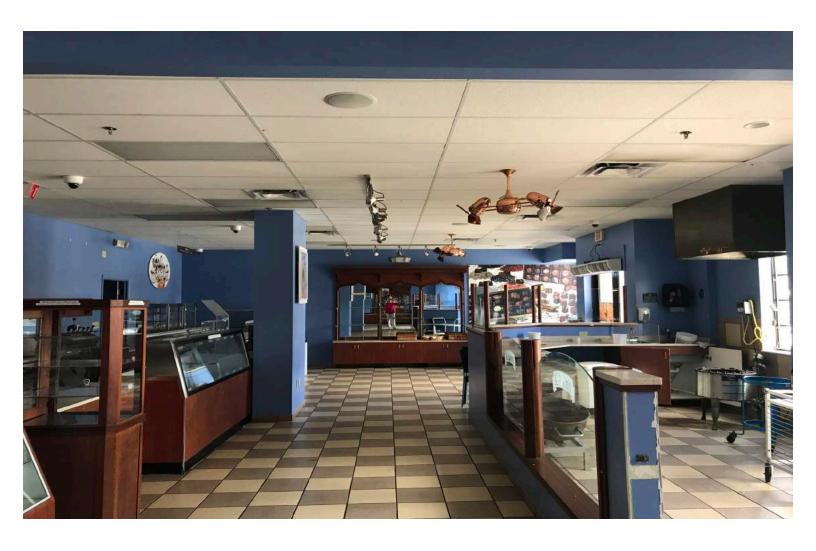

#### **HIGHLIGHTS**

- $\bullet$   $\pm$ 1,660 SF built-out coffee shop endcap space available on busy pedestrian street
- $\pm 2,592$  SF beautifully built-out dessert space available
- Both spaces can be converted to restaurant
- Located on the ground floor of a fully occupied 80 unit condo building
- Garage parking for tenant and employees
- Downtown Lake Worth offers an abundance of free surface parking spaces