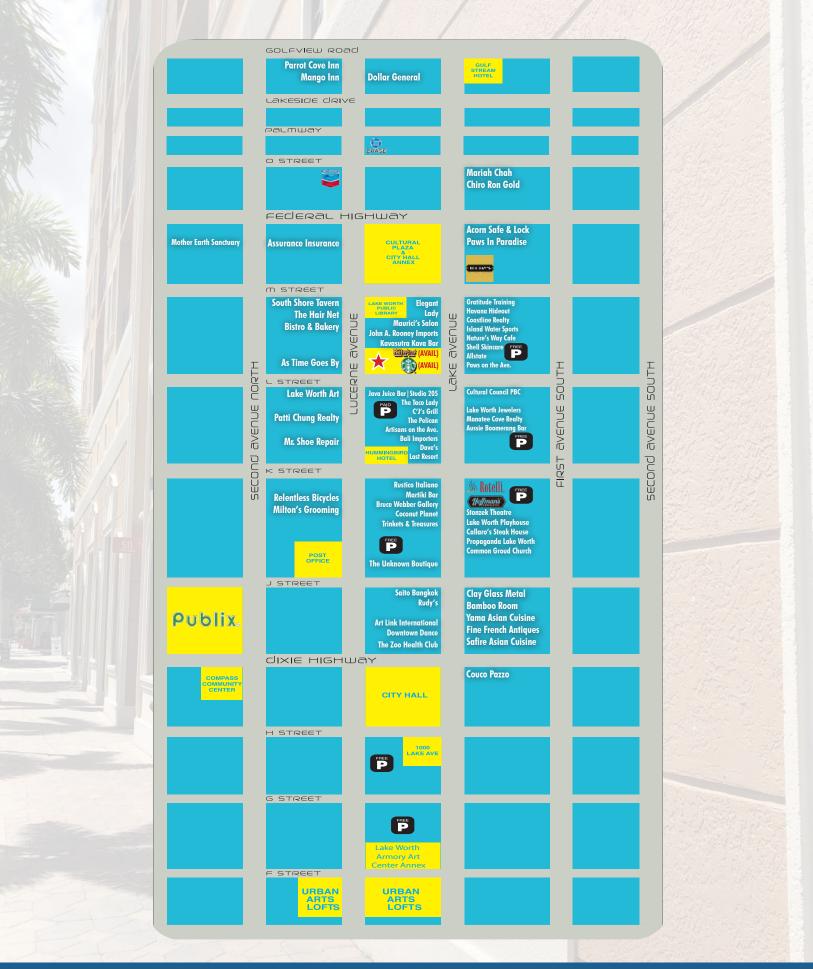

### RESIDENTIAL COMMUNITY MAP

**Total Units: 550** 

SITE | SURROUNDING RESIDENTIAL

510 - 514 LAKE AVENUE LAKE WORTH, FL