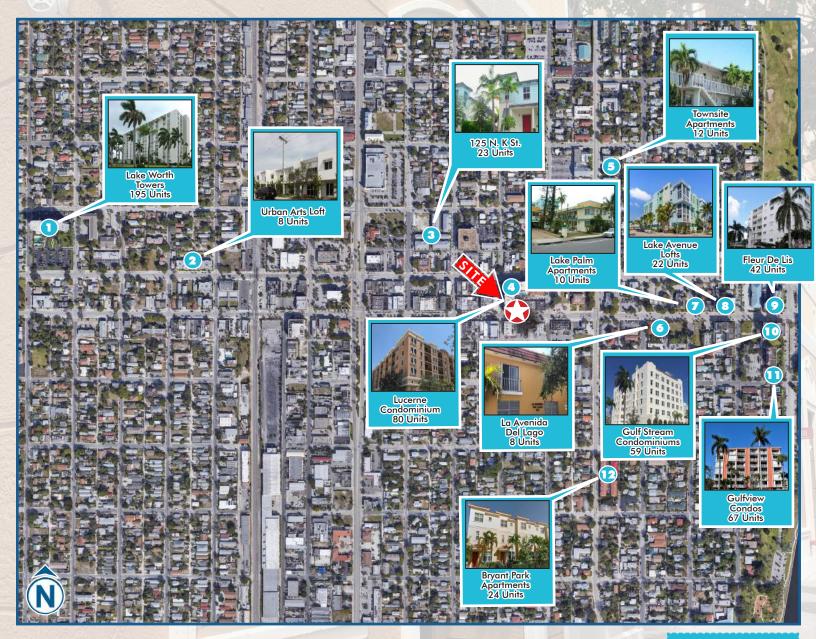

### RESIDENTIAL COMMUNITY MAP

**Total Units: 550** 

SITE | SURROUNDING RESIDENTIAL

510 - 514 LAKE AVENUE LAKE WORTH, FL