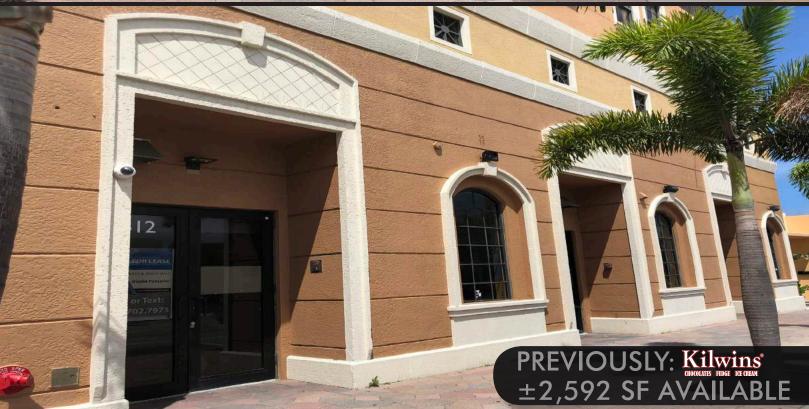

# ±1,660 SF & ±2,592 SF ENDCAP

510 - 514 LAKE AVENUE | LAKE WORTH, FL

#### **HIGHLIGHTS**

- $\bullet$   $\pm$ 1,660 SF built-out coffee shop endcap space available on busy pedestrian street
- $\pm 2,592$  SF beautifully built-out dessert space available
- Both spaces can be converted to restaurant
- Located on the ground floor of a fully occupied 80 unit condo building
- Garage parking for tenant and employees
- Downtown Lake Worth offers an abundance of free surface parking spaces