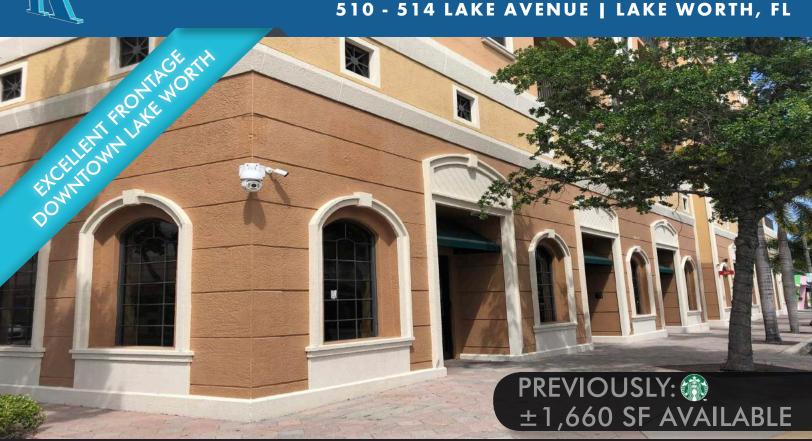

# ±1,660 SF & ±2,592 SF ENDCAP

510 - 514 LAKE AVENUE | LAKE WORTH, FL

#### **HIGHLIGHTS**

- $\bullet$   $\pm$ 1,660 SF built-out coffee shop endcap space available on busy pedestrian street
- $\pm 2,592$  SF beautifully built-out dessert space available
- Both spaces can be converted to restaurant
- Located on the ground floor of a fully occupied 80 unit condo building
- Garage parking for tenant and employees
- Downtown Lake Worth offers an abundance of free surface parking spaces