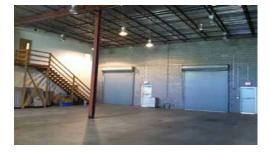

### **Property Features**

Sale Price: \$530,000 (\$88.33 PSF)

± 6,000 SF total:

- Office: ± 3,000 SF

- Warehouse: ± 3,000 SF

20'-22' clear

Two (2) 12' high x10' wide grade doors

**JOSH FULTON** 