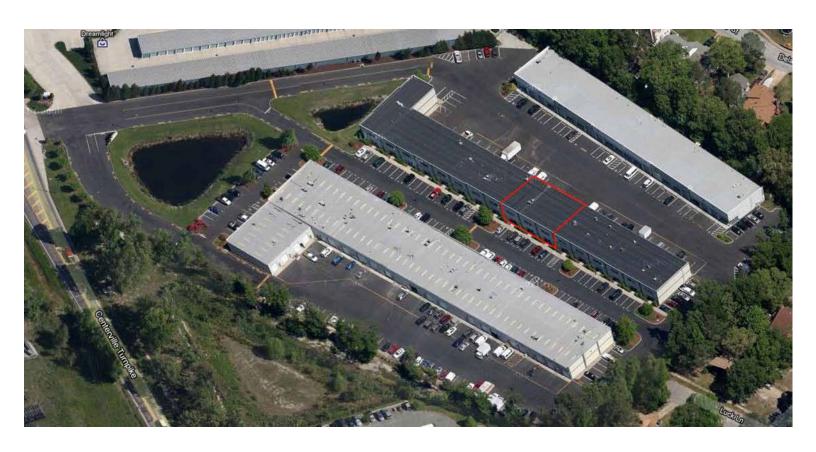

### **Property Features**

Sale Price: \$530,000 (\$88.33 PSF)

± 6,000 SF total:

- Office: ± 3,000 SF

- Warehouse: ± 3,000 SF

20'-22' clear

Two (2) 12' high x10' wide grade doors

**JOSH FULTON** 