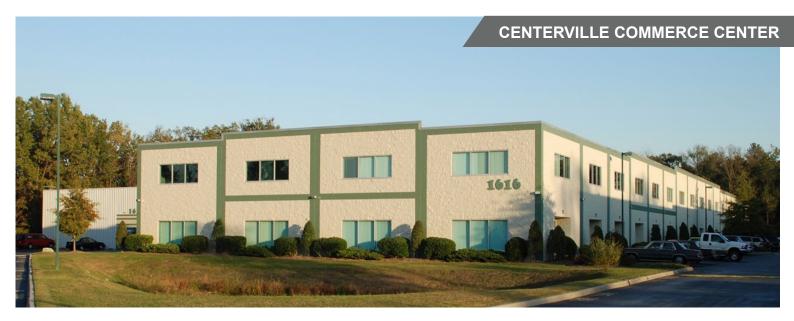

Virginia Beach, Virginia

### **Property Features**

Sale Price: \$530,000 (\$88.33 PSF)

± 6,000 SF total:

- Office: ± 3,000 SF

- Warehouse: ± 3,000 SF

20'-22' clear

Two (2) 12' high x10' wide grade doors

**JOSH FULTON** 