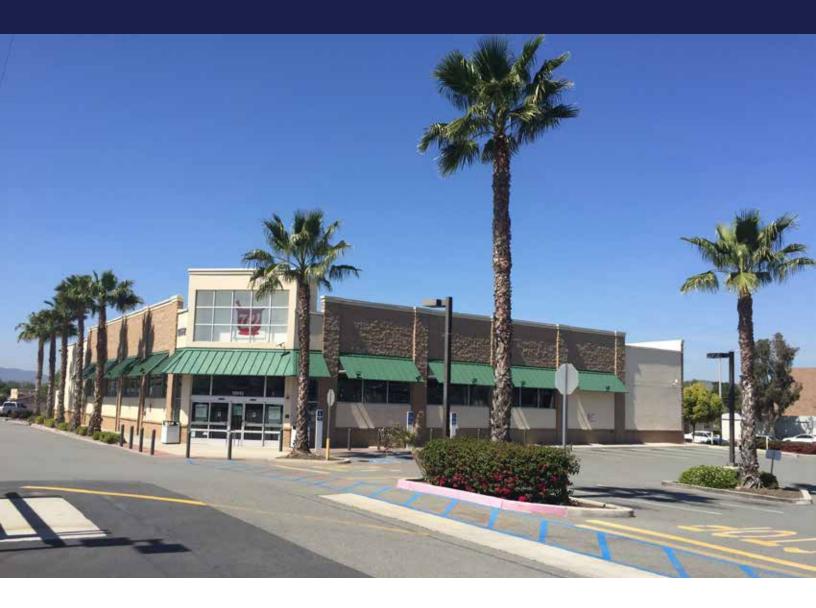

FORMER WALGREENS LOCATION | SANTEE, CA

#### **FEATURES**

- Freestanding drive-thru
- 15,000 SF building
- Abundant parking
- High traffic intersection
- Easy ingress/egress to major streets

- Newer building with attractive construction
- Traffic Counts:

► Mission Gorge Road: 24,000 CPD

► Magnolia Avenue: 21,000 CPD

FORMER WALGREENS LOCATION | SANTEE, CA

FORMER WALGREENS LOCATION | SANTEE, CA