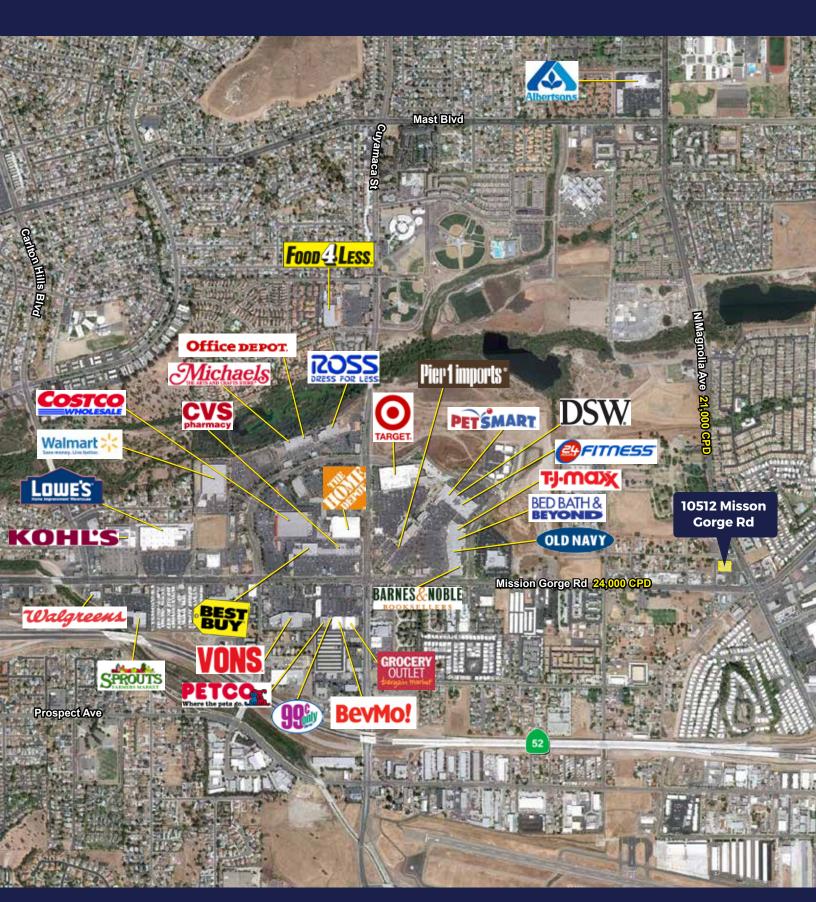

GE RD 24,000 CPD

The information above has been obtained from sources believed to be reliable. While we do not doubt its accuracy, we have not verified it and make no guarantee, warranty or representation about it. It is your responsibility to independently confirm its accuracy and completeness. Any projections, opinions, assumptions or estimates used are for example only and do not represent the current or future performance of the property. The value of this transaction to you depends on tax and other factors which should be evaluated by your tax, financial and legal advisors. You and your advisors should conduct a careful, independent investigation of the property to determine to your satisfaction the suitability of the property for your needs.

FORMER WALGREENS LOCATION | SANTEE, CA



## **Expanded Demographic Profile**

ESTIMATED 2017 · CALCULATED USING PROPORTIONAL BLOCK GROUPS

### MISSION GORGE RD + MAGNOLIA AVE | SANTEE, CA

| ተተተተ POPULATION                     | 1 MILE           | 3 MILES      | 5 MILES       |
|-------------------------------------|------------------|--------------|---------------|
| Estimated Population                | 10,420           | 123,745      | 280,185       |
| Forecasted Population (2021)        | 11,265           | 128,716      | 296,111       |
| HOUSEHOLDS                          |                  |              |               |
| Households                          | 3,824            | 43,906       | 98,843        |
| AVG HHD INCOME                      |                  |              |               |
| Estimated Avg Hous