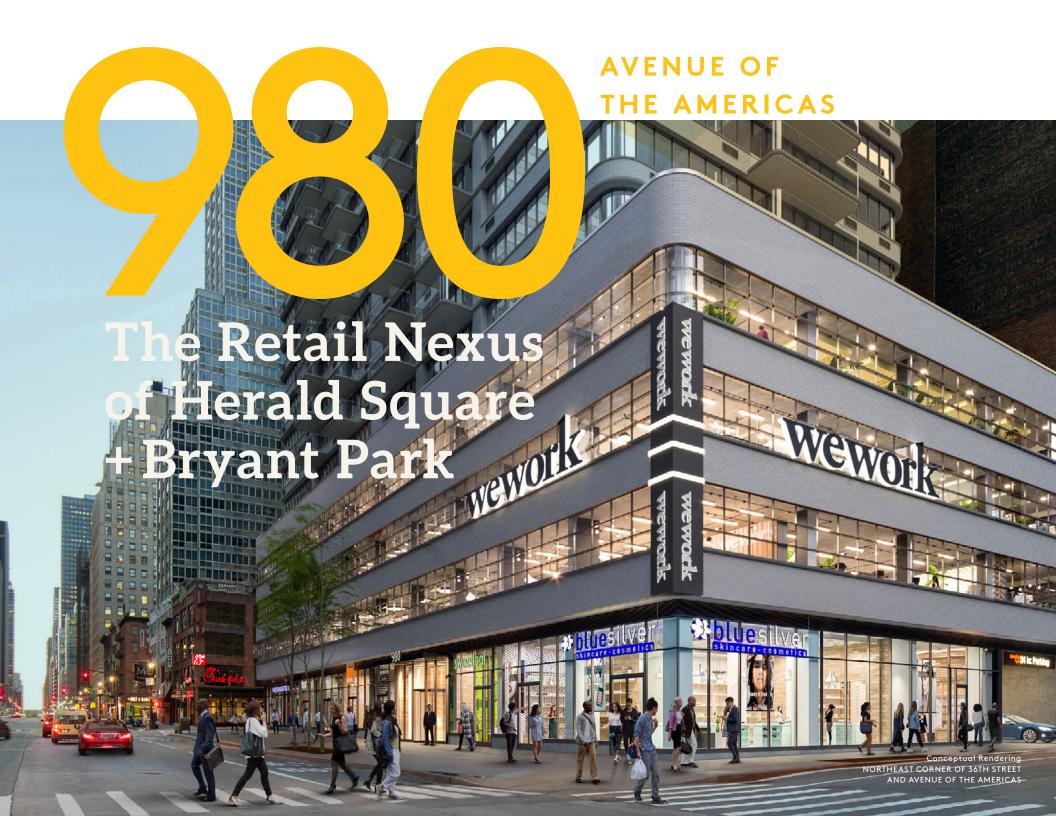

# A Full Retail Block

Situated in the highly trafficked passageway between Herald Square and Bryant Park with **over 312,000 pedestrians passing the property weekly.** At the base of a mixed-use tower with 380 residential units, 75,000-SF WeWork office and retail opportunities from 725-6,100 SF.