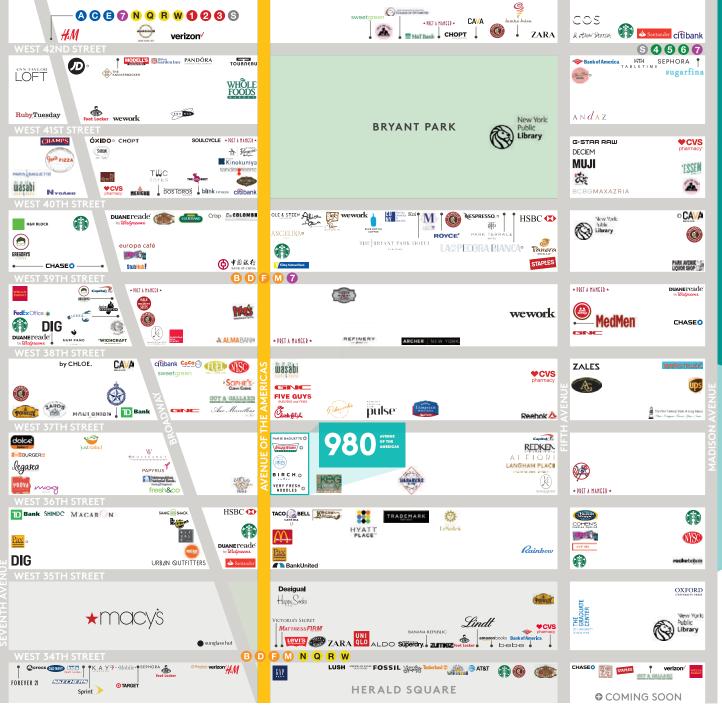

# A Full Retail Block

Situated in the highly trafficked passageway between Herald Square and Bryant Park with **over 312,000 pedestrians passing the property weekly.** At the base of a mixed-use tower with 380 residential units, 75,000-SF WeWork office and retail opportunities from 725-6,100 SF.