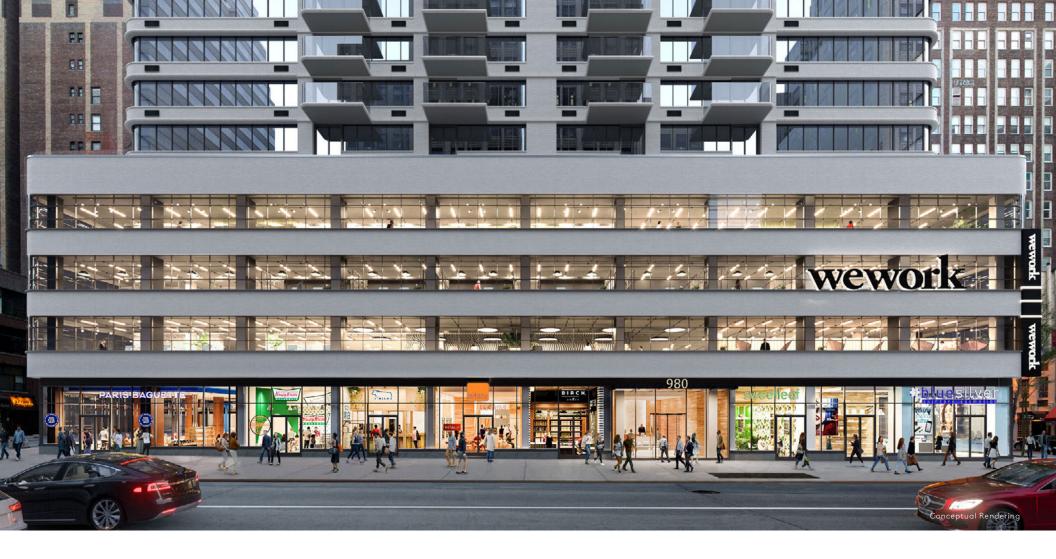

#### Limitless **Potential** 525 SF 608 SF MEZZANINE MEZZANINE RESIDENTIAL SPACE A SPACE D ENTRANCE 1,687 SF LL. SPACE D RESIDENTIAL LOBBY S I 新鮮麵條 VERY FRESH 725 SF OFFICE 1,660 SF BIRCH 931 SF hrispy hreme LOBBY PARIS BAGUETTE SPACE A SPACE B SPACE C coffee NOODLES (COMING SOON) (COMING SOON) (COMING SOON) (COMING SOON) — 22 FT 4 IN — -16 FT 6 IN---- 21 FT 6 IN ---

# SCENARIO ONE GROUND FLOOR

 Space A
 1,660 SF

 Space B
 725 SF

 Space C
 931 SF

 Space D
 1,687 SF

# **MEZZANINE**

Space A 525 SF Space D 608 SF

# **FRONTAGE**

60 FT 6 IN on Avenue of the Americas 61 FT 2 IN on West 36th Street