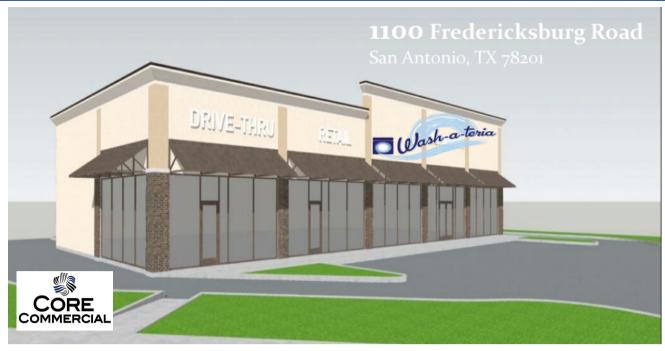

## **GRAYSON CABIAN**

**PHONE NUMBER** 210.857.4337

GCABIAN@CORECOMMERCIALSA.COM

WEBSITE ADDRESS

LOCATED ON FREDERICKSBURG & IH- 10 FRONTAGE ROAD WITH EASY ON AND OFF HIGHWAY ACCESS THOUGH ONE OF SAN ANTONIO'S MAJOR ARTERIES TO DOWNTOWN & NW SAN ANTONIO. • GREAT HIGHWAY VISIBILITY GOING TO AND FROM DOWNTOWN. • END-CAP DRIVE THRU ALSO AVAILABLE. • APPROXIMATELY 2 MILES FROM DOWNTOWN • EASY ACCESS TO HWY I-10 ON AND OFF RAMPS

 ANCHORED BY CLASS A WASHETERIA
LANDLORD WILLING TO DELIVER A "WHITE BOX" FOR TENANT CREDIT

AVAILABLE PREMISES 2,640 Square Feet W/ Drive Thru Option \*Minimum 1,000 Square Feet