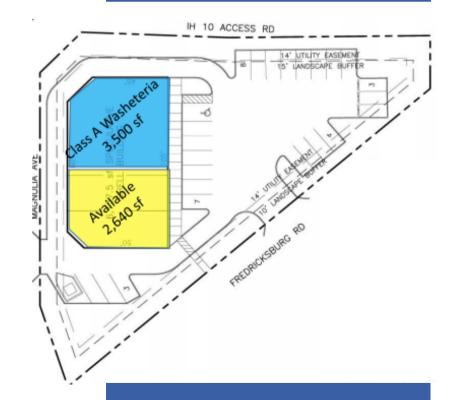

• LANDLORD WILLING TO DELIVER A "WHITE BOX" FOR TENANT CREDIT

AVAILABLE PREMISES 2,640 Square Feet W/ Drive Thru Option \*Minimum 1,000 Square Feet

 ANCHORED BY CLASS A WASHETERIA
LANDLORD WILLING TO DELIVER A "WHITE BOX" FOR TENANT CREDIT

AVAILABLE PREMISES 2,640 Square Feet W/ Drive Thru Option \*Minimum 1,000 Square Feet

AVAILABLE PREMISES 2,640 Square Feet W/ Drive Thru Option \*Minimum 1,000 Square Feet