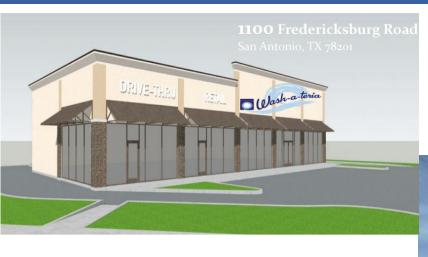

## GRAYSON CABIAN

GCABIAN@CORECOMMERCIALSA.COM

CORECOMMERCIALSA.COM

LOCATED ON FREDERICKSBURG & IH-10 FRONTAGE ROAD WITH EASY ON AND OFF HIGHWAY ACCESS THOUGH ONE OF SAN ANTONIO'S MAJOR ARTERIES TO DOWNTOWN & NW SAN ANTONIO. • GREAT HIGHWAY VISIBILITY GOING TO AND FROM DOWNTOWN. • END-CAP DRIVE THRU ALSO AVAILABLE. APPROXIMATELY 2 MILES FROM DOWNTOWN EASY ACCESS TO HWY I-10 ON AND **OFF RAMPS**  ANCHORED BY CLASS A WASHETERIA • LANDLORD WILLING TO DELIVER A **"WHITE BOX" FOR TENANT CREDIT** 

AVAILABLE PREMISES 2,640 Square Feet W/ Drive Thru Option \*Minimum 1,000 Square Feet