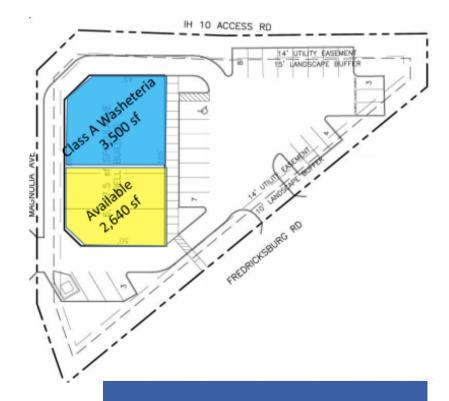

 ANCHORED BY CLASS A WASHETERIA
LANDLORD WILLING TO DELIVER A "WHITE BOX" FOR TENANT CREDIT

AVAILABLE PREMISES 2,640 Square Feet W/ Drive Thru Option \*Minimum 1,000 Square Feet

AVAILABLE PREMISES 2,640 Square Feet W/ Drive Thru Option \*Minimum 1,000 Square Feet