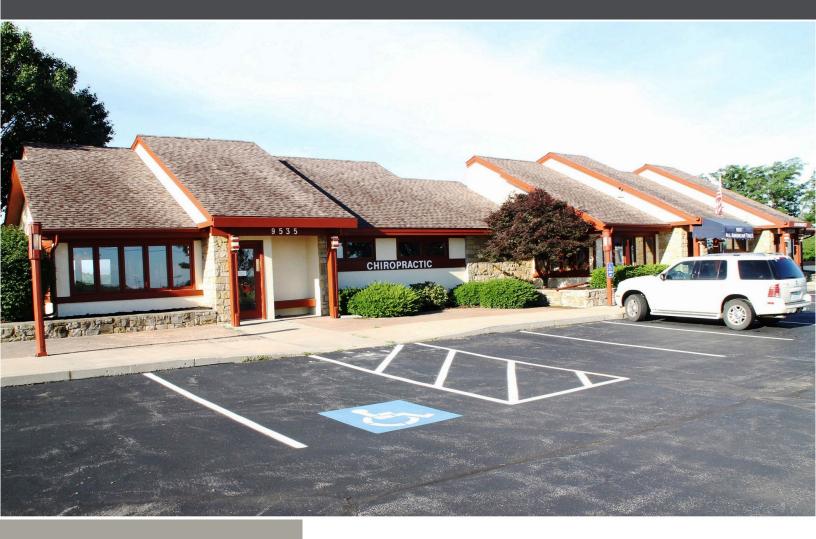

## 9535 STATE AVE

KANSAS CITY, KS 66111

## HIGHLIGHTS

- 3,397 SF Retail/Office Strip Center
- >> 832 SF Available For Lease
- Great Opportunity in Western WyCo
- Existing Tenant Revenue
- Visibility and Traffic

# **AERIAL & PHOTOS**

9535 STATE AVE, KANSAS CITY, KS 66111