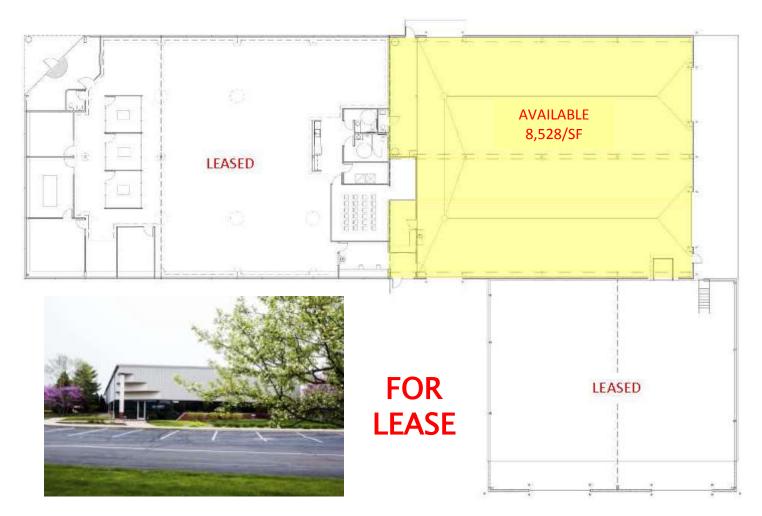

## ക Features ക

- Business Park Environment
- Attractive Contemporary Style
- 8,531/SF Finished Space Available
- Future expansion adding up to 22,600/SF
- Shop Area for: Light Manufacturing/Assembly
- 20' Eave Height
- 4 bay doors
- Overhead 3-ton Crane with 100' Runway
- Shared Truck Dock for Easy Loading
- Heated and Air-conditioned
- Can be Sub-Divided
- Will Remodel-to-Suit
- Municipal Water/Sewer