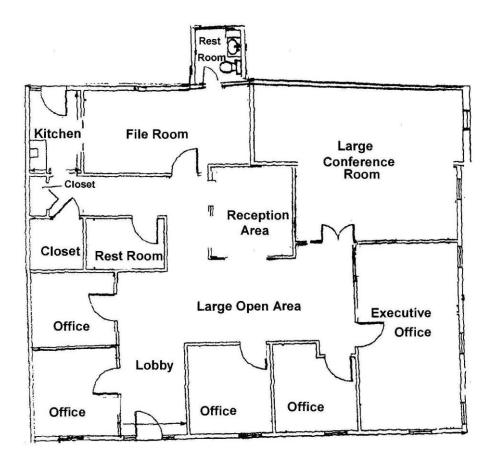

## FLOOR PLAN 4500 Hugh Howell Road, Suite 705 Tucker GA 30084

918 Square Feet – Office

**Gloria S. Woods** Advance Realty Service, Inc. 770-220-2626

gloria.woods@advance1.com

www.advancerealty.net