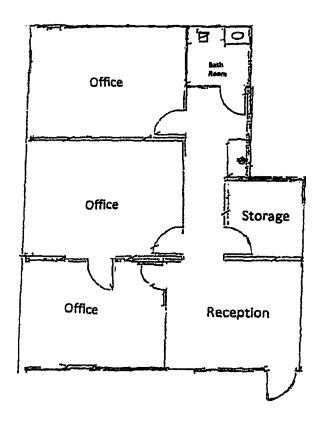

## FLOOR PLAN 4500 Hugh Howell Road, Suite 490 Tucker GA 30084

2254 Square Feet – Office

**Gloria S. Woods** Advance Realty Service, Inc. 770-220-2626

gloria.woods@advance1.com

www.advancerealty.net