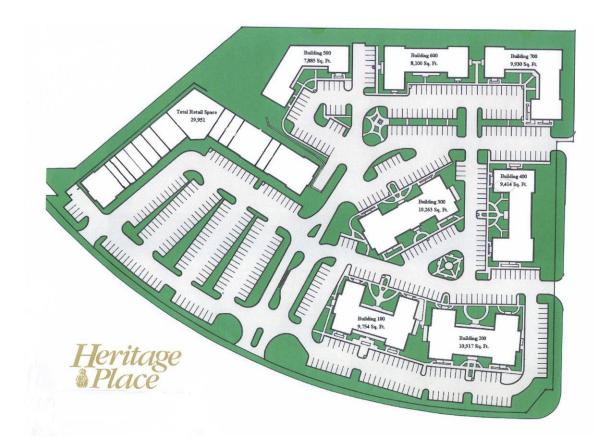

# EXECUTIVE SUMMARY 4500 Hugh Howell Road Tucker, GA 30084

| Total Square Footage of<br>Complex | 67,000 s.f.                                                                             |  |
|------------------------------------|-----------------------------------------------------------------------------------------|--|
| Number of Buildings                | 7                                                                                       |  |
| Available Space                    | 620 – 2,254 s.f. on main floor                                                          |  |
| Lease Price                        | \$22.95 s.f. full service except for inside maintenance                                 |  |
| Major Tenants in Building          | Lueder, Larkin & Hunter,<br>Edward D. James & Co.<br>Visiting Angels<br>Lamar Law Group |  |
| Build-out                          | minor                                                                                   |  |

# HERITAGE PLACE 4500 Hugh Howell Road Tucker, GA 30084

**Gloria S. Woods** Advance Realty Service, Inc. 770-220-2626

<u>gloria.woods@advance1.com</u>

<u>www.advancerealty.net</u>