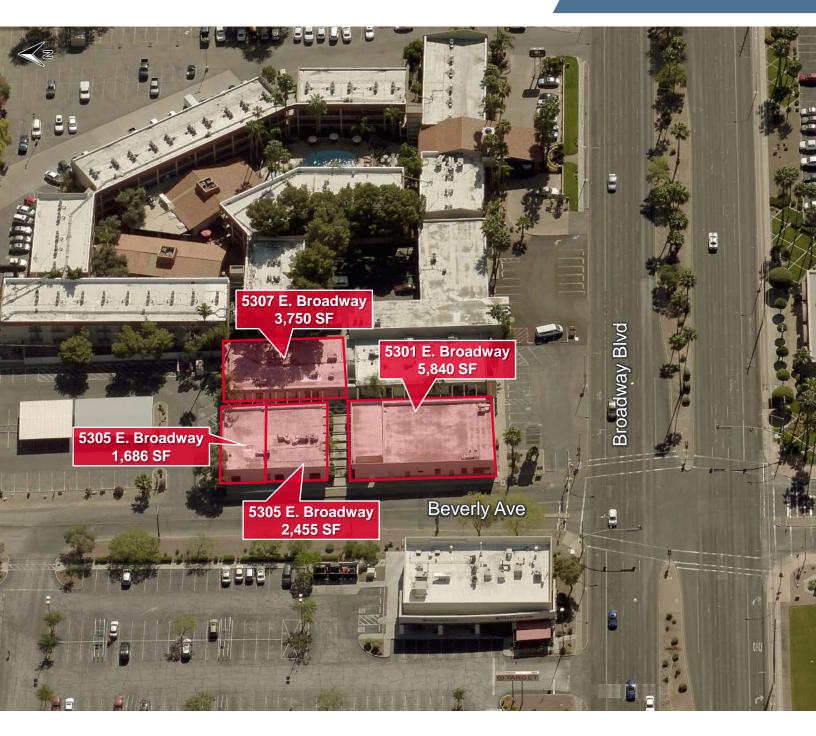

#### **Aerial**

### Floor Plan 5301 E. Broadway 5,840 SF

This building can be demised into spaces of 1,032 SF, 1,384 SF or 3,417 SF

### Floor Plan 5305 E. Broadway Can be contiguous to 4,141 SF