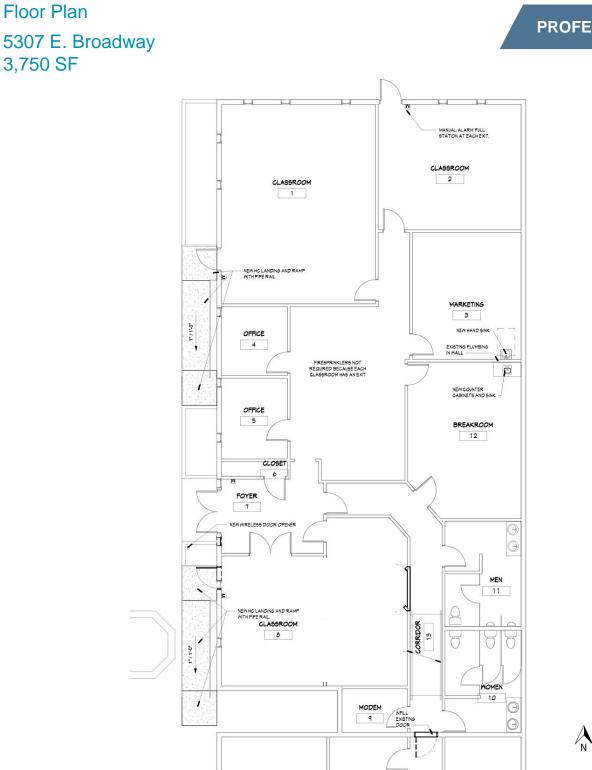

### Floor Plan 5301 E. Broadway 5,840 SF

This building can be demised into spaces of 1,032 SF, 1,384 SF or 3,417 SF