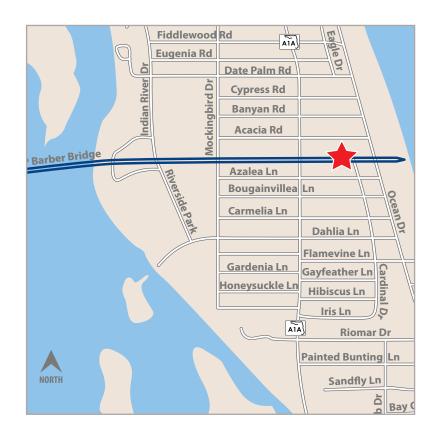

## **SPACE AVAILABLE**

The Beachland Building is conveniently located on the north side of Beachland Boulevard just east of A1A.

- The building offers exceptional street front visibility and plenty of parking.
- The available space is located directly off the main lobby and offers a reception area, conference room, two private offices, and common area restrooms.
- Signage is available on the monument and on directories in the building.