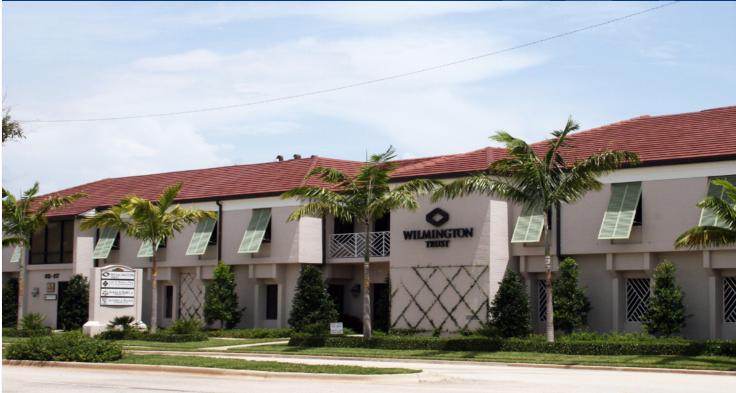

## **SPACE AVAILABLE**

The Beachland Building is conveniently located on the north side of Beachland Boulevard just east of A1A.

- The building offers exceptional street front visibility and plenty of parking.
- The available space is located directly off the main lobby and offers a reception area, conference room, two private offices, and common area restrooms.
- Signage is available on the monument and on directories in the building.

## **PROPERTY HIGHLIGHTS**

Population: 18,123 (3-mile radius) Avg. HH Income: \$85,598 (3-mile radius) Traffic Counts: 9,200 cars daily Available: Immediately Size: 1,298 sf on 1st floor Rate: \$27.00 psf Modified Gross