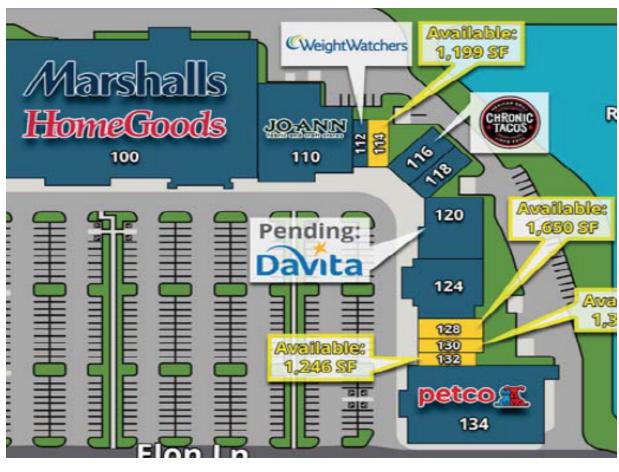

#### **Offering Summary**

| Available SF:  | 1,246 - 4,255 SF    |
|----------------|---------------------|
| Lease Rate:    | N/A                 |
| Year Built:    | 2008                |
| Building Size: | 116,704 SF          |
| Zoning:        | CG                  |
| Market:        | Indian River County |
| Submarket:     | Vero Beach          |
|                |                     |

#### 5915-5975 20th Street, Vero Beach, FL 32966

**LEASE TYPE TOTAL SPACE** | 1,199 - 103,711 SF

**LEASE TERM** | Negotiable

CAM & TAX | N/A

**SUITE TENANT** SIZE (SF) **LEASE TYPE LEASE RATE** 

Keith D. Kite