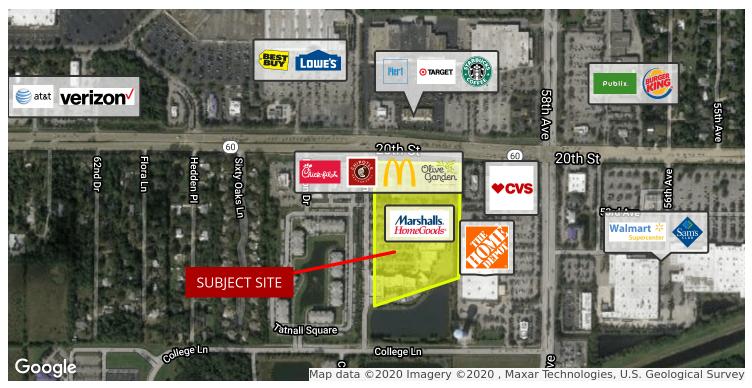

## **CENTURY TOWN CENTER**

#### **Property Highlights**

- · Anchored by Marshalls, HomeGoods, Jo-Ann and Petco
- · Space Delivered as a "Vanilla Shell"
- · Tenant Improvement Allowance Available
- · Located in the heart of Vero Beach's Retail Corridor
- · Excellent Visibility, Easy Access, & Ingress/Egress
- Over 35,000 AADT