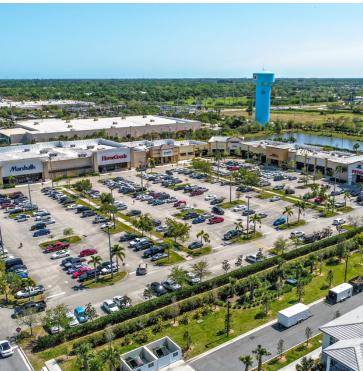

## **CENTURY TOWN CENTER**

**Paradise** 

#### 5915-5975 20th Street, Vero Beach, FL 32966

**LEASE TYPE TOTAL SPACE** | 1,199 - 103,711 SF

**LEASE TERM** | Negotiable

CAM & TAX | N/A

**SUITE TENANT** SIZE (SF) **LEASE TYPE LEASE RATE** 

Keith D. Kite