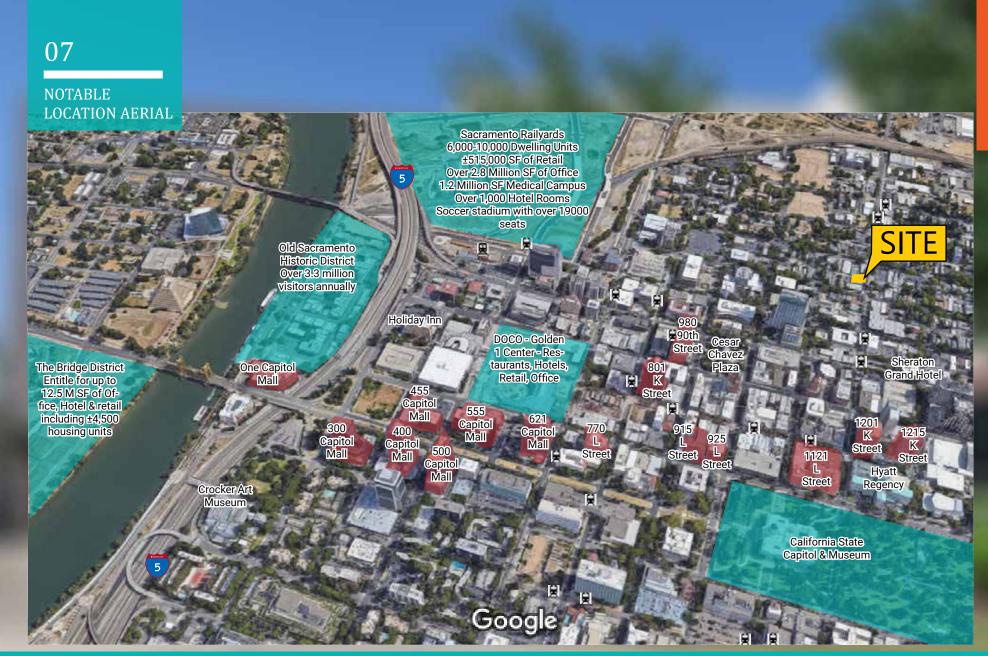

#### PRESENCE

- Close proximity to the State Capitol, City Hall, federal and state judicial buildings, and Capitol Mall
- Within walking distance to entertainment venues including Cesar Chavez Park where the Downtown Association hosts a popular Summer Concert Series, The Sacramento Convention Center and the new Golden 1 Center Downtown Arena
- Most major freeway ramps are just several blocks away and the Sacramento airport is 20 minutes by car.