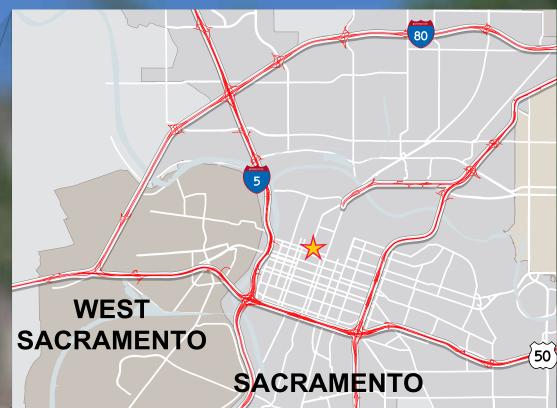

#### PRESENCE

- Close proximity to the State Capitol, City Hall, federal and state judicial buildings, and Capitol Mall
- Within walking distance to entertainment venues including Cesar Chavez Park where the Downtown Association hosts a popular Summer Concert Series, The Sacramento Convention Center and the new Golden 1 Center Downtown Arena
- Most major freeway ramps are just several blocks away and the Sacramento airport is 20 minutes by car.