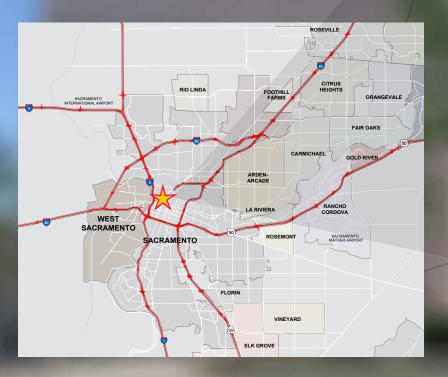

#### PRESENCE

- Close proximity to the State Capitol, City Hall, federal and state judicial buildings, and Capitol Mall
- Within walking distance to entertainment venues including Cesar Chavez Park where the Downtown Association hosts a popular Summer Concert Series, The Sacramento Convention Center and the new Golden 1 Center Downtown Arena
- Most major freeway ramps are just several blocks away and the Sacramento airport is 20 minutes by car.