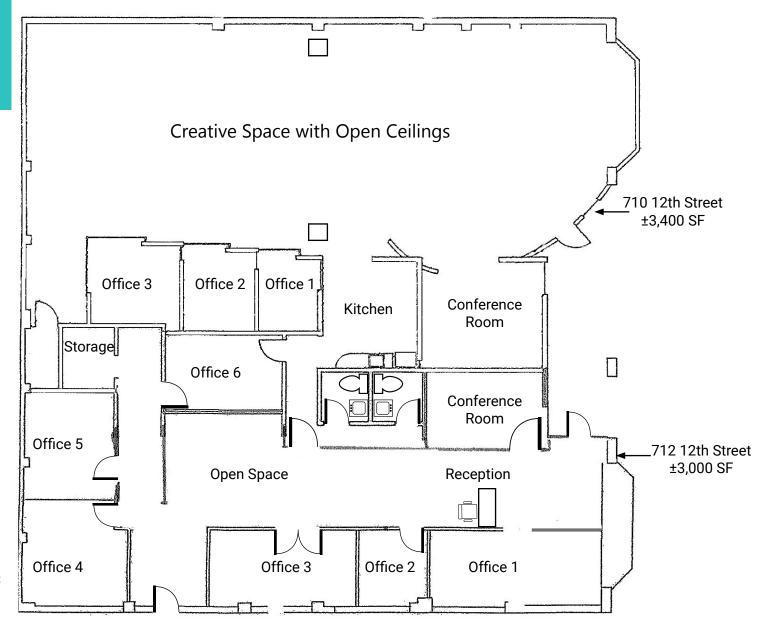

### **DESCRIPTION**

- APN# 002-0156-012
- ±0.15 Acres
- Zoned C-2 (Central Business District)
- Built in 1929
- Street / Alley parking

03

FLOOR PLAN

All images used are for illustrative purposes only and are intended to convey the concept and vision for the building. They are for guidance only, may alter as work progresses and do not necessarily represent a true and accurate depiction of the finished product.

Floor plans are intended to give a general indication of the proposed layout only. All images and dimensions are not intended to form part any contract or warranty.

06

LOCATION MAP

08

TRANSPORTATION MAP