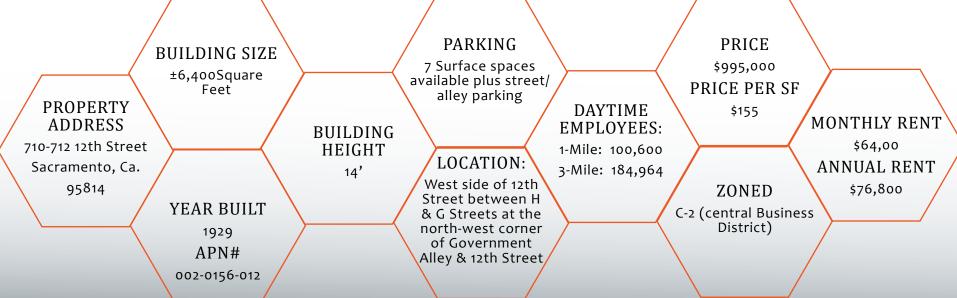

### **DESCRIPTION**

- APN# 002-0156-012
- ±0.15 Acres
- Zoned C-2 (Central Business District)
- Built in 1929
- Street / Alley parking

03

FLOOR PLAN

All images used are for illustrative purposes only and are intended to convey the concept and vision for the building. They are for guidance only, may alter as work progresses and do not necessarily represent a true and accurate depiction of the finished product.