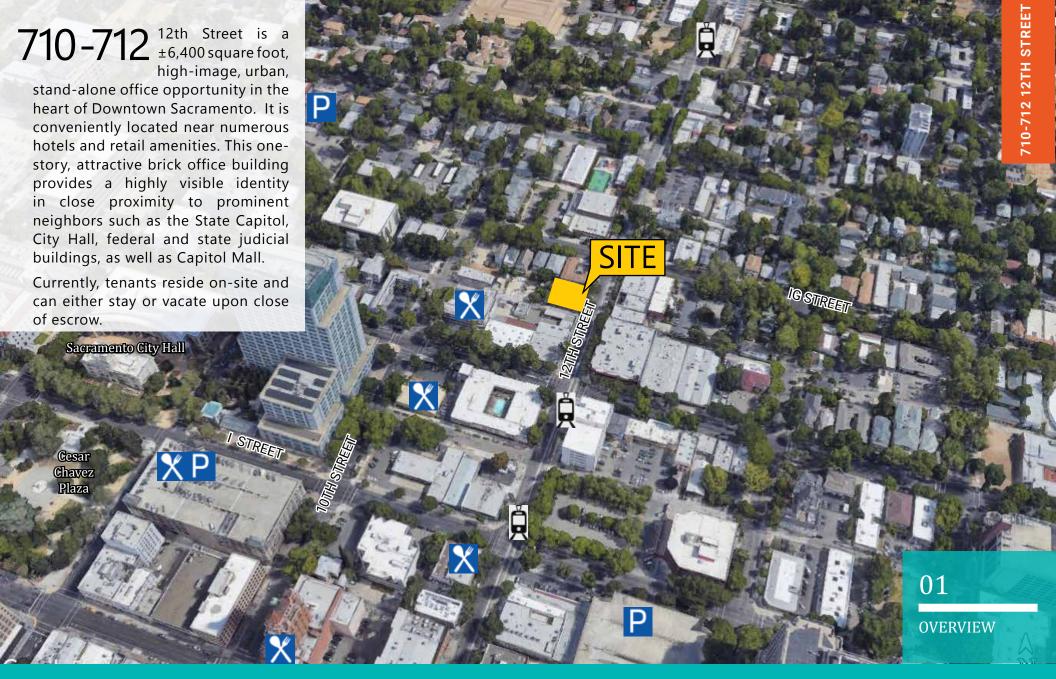

#### PRESENCE

- Close proximity to the State Capitol, City Hall, federal and state judicial buildings, and Capitol Mall
- Within walking distance to entertainment venues including Cesar Chavez Park where the Downtown Association hosts a popular Summer Concert Series, The Sacramento Convention Center and the new Golden 1 Center Downtown Arena
- Most major freeway ramps are just several blocks away and the Sacramento airport is 20 minutes by car.