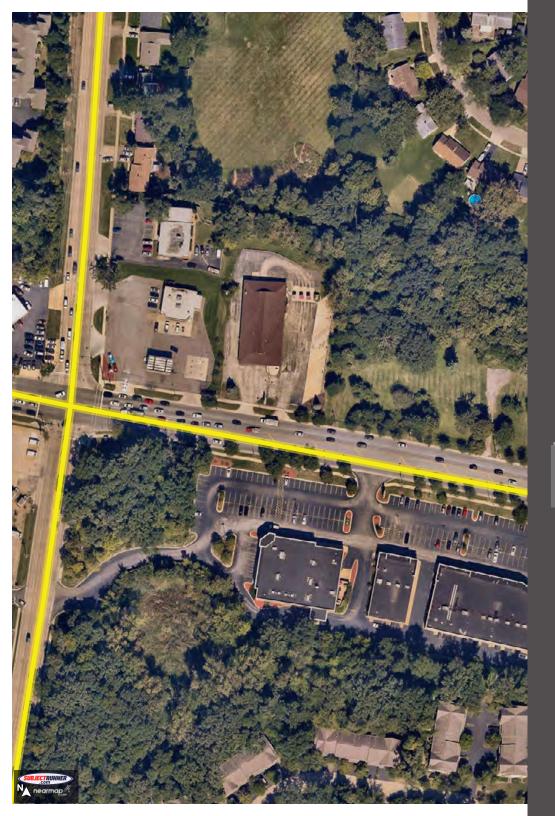

4.04 Acre Lot

+/- 576 Ft of Irving Park Rd Frontage

+/- 400 Feet from Hard Corner

Zoning: C-2

Asking Price: \$995,000

FOR MORE INFORMATION, PLEASE CONTACT:

Trip McDonough
Vice President
847.649.2667
TMcDonough@LPcommercial.com