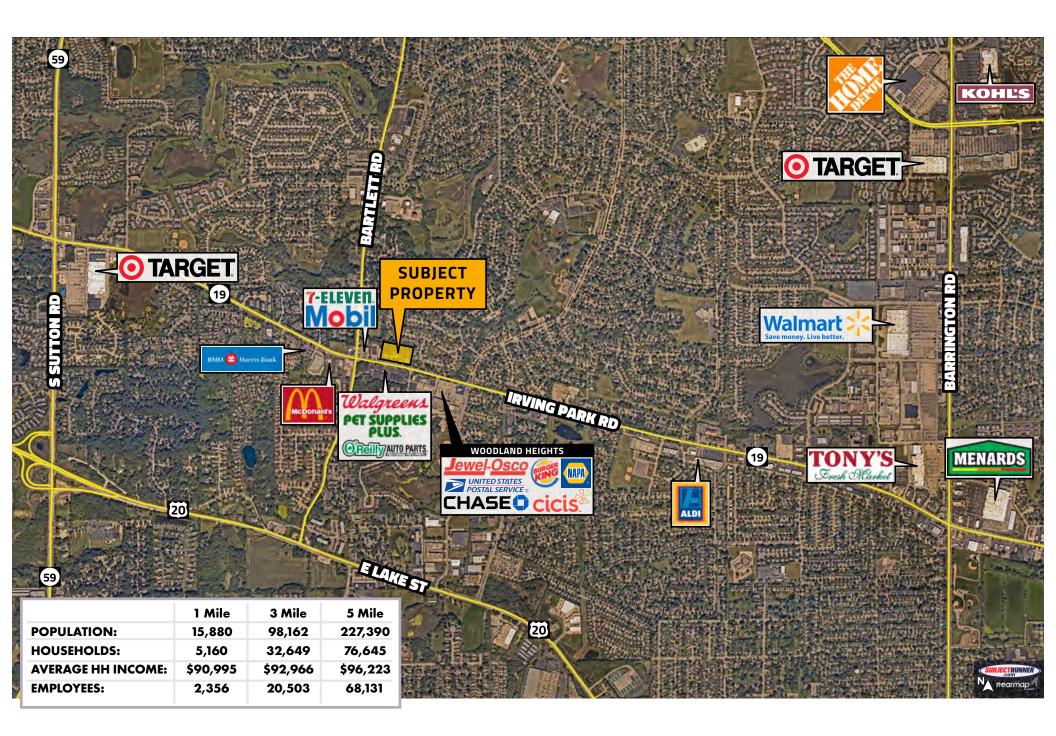

4.04 Acre Lot

+/- 576 Ft of Irving Park Rd Frontage

+/- 400 Feet from Hard Corner

Zoning: C-2

Asking Price: \$995,000

FOR MORE INFORMATION, PLEASE CONTACT:

Trip McDonough
Vice President
847.649.2667
TMcDonough@LPcommercial.com