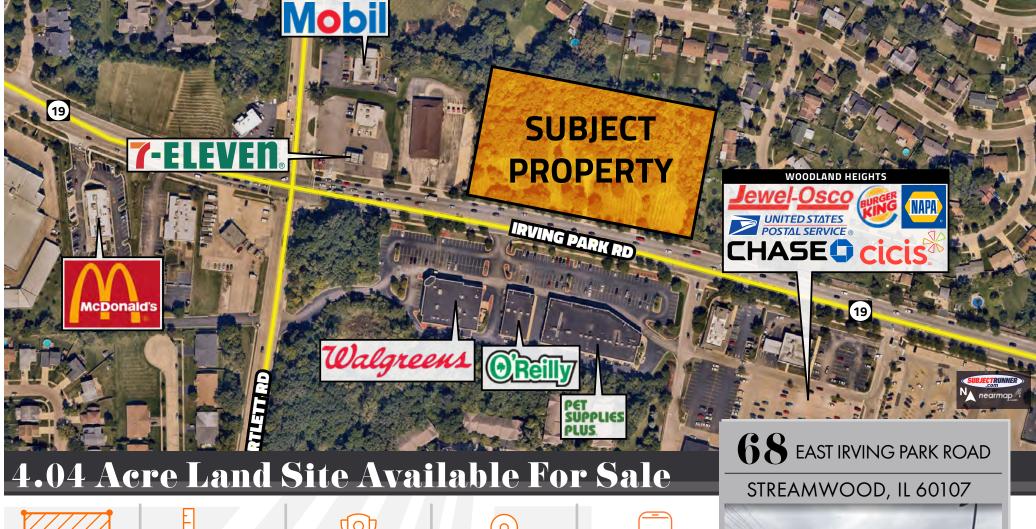

4.04 Acre Lot

+/- 576 Ft of Irving Park Rd Frontage

+/- 400 Feet from Hard Corner

Zoning: C-2

Asking Price: \$995,000

FOR MORE INFORMATION, PLEASE CONTACT:

Trip McDonough
Vice President
847.649.2667
TMcDonough@LPcommercial.com