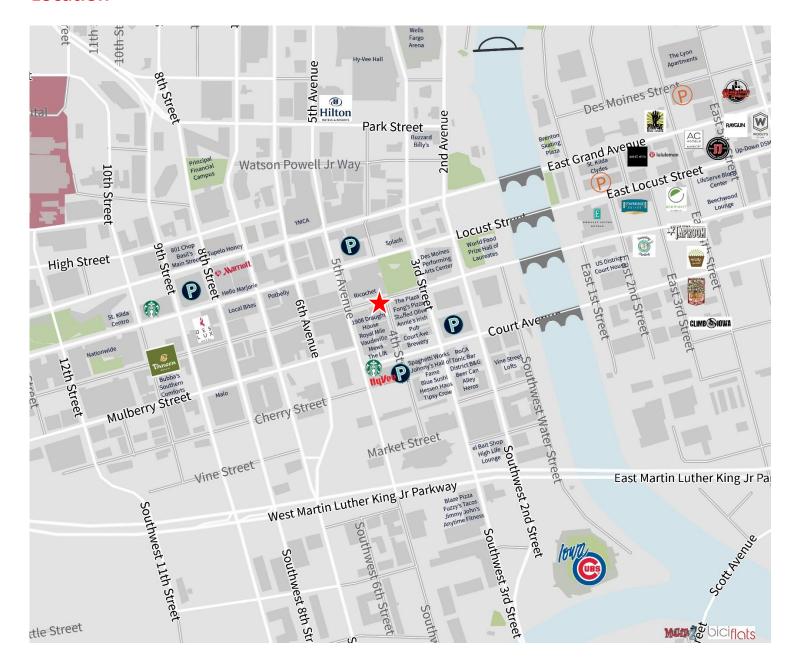

### Location

| Demographics      |          |          |          |
|-------------------|----------|----------|----------|
|                   | 1 Mile   | 3 Miles  | 5 Miles  |
| Population        | 10,977   | 101,974  | 214,655  |
| Households        | 5,888    | 40,671   | 86,292   |
| Average HH Income | \$49,466 | \$54,653 | \$60,145 |

| Traffic Counts         |           |  |
|------------------------|-----------|--|
| 5 <sup>th</sup> Avenue | 5,700 VPD |  |
| Walnut Street          | 4,440 VPD |  |
| Locust Street          | 9,200 VPD |  |
|                        |           |  |