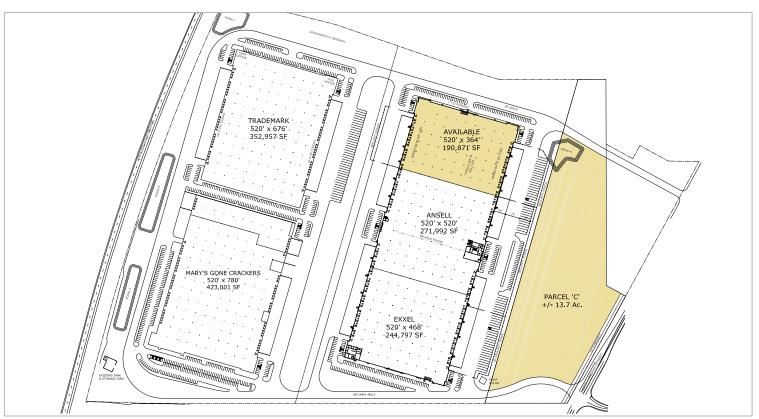

|
| Remarkable low cost of living                                                           |

Remarkable low cost of living

### North Valley Submarket Overview

The North Valleys is the preferred location for large corporate distribution centers in the region. With close to 16 million square feet, it is strategically located to service growing west coast markets.

The North Valleys submarket has close to 55,000 residents within 3 miles and full service amenities. Located along US 395 and 7 miles from the I-80

interchange, the primary east-west Interstate connecting San Francisco to New York.

The North Valleys submarket has attracted marquee national users (General Motors, Urban Outfitters, Clorox, Michelin, Jarden, JCPenney, Sally's Beauty, Pentair, Amazon, and Petco).

### Site Plan







# For Sale

#### Transportation

#### GROUND

| Reno-Tahoe Int'l Airport | 10.0 miles |
|--------------------------|------------|
| Reno-Stead FBO           | 5.1 miles  |
| UPS Regional             | 12.7 miles |
| FedEx Express            | 11.7 miles |
| FedEx Ground             | 11.8 miles |
| FedEx LTL                | 9.75 miles |
| FedEx LTL                | 9.75 miles |

#### **Demographics**

| 2018          | 3 mi     | 5 mi     | 10 mi    |
|---------------|----------|----------|----------|
| Population    | 85,027   | 210,120  | 395,266  |
| Households    | 32,501   | 82,662   | 153,786  |
| Avg HH Income | \$54,791 | \$60,752 | \$74,062 |

**Business Cost Comparisons** 

#### Nevada State Incentives

| No state, corporate or personal income tax                        |