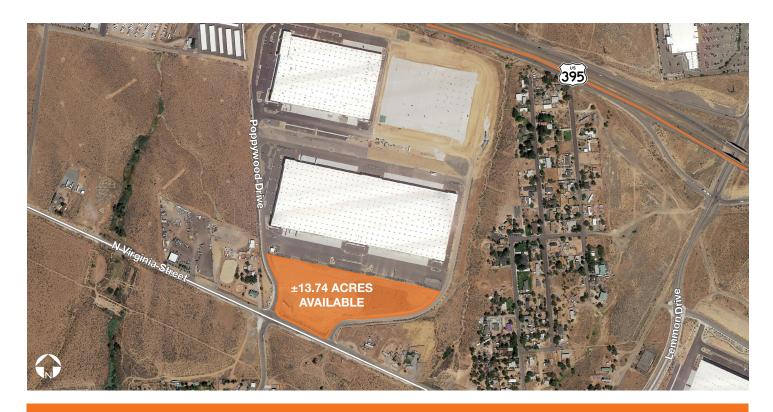

## Sale Price: \$3.50 PSF

| ±13.74 acres, APN: 570-200-06                                                                                                                                                               |
|---------------------------------------------------------------------------------------------------------------------------------------------------------------------------------------------|
| Zoned MUN (Mixed Use Neighborhood)                                                                                                                                                          |
| Super pad site with all off-site work complete                                                                                                                                              |
| Located in the North Valley Commerce Center Phase I off US<br>Hwy 395 and just 10 minutes from the I-80 interchange                                                                         |
| The North Valleys submarket is home to numerous nationally<br>known companies such as Clorox, Michelin, General Motors,<br>Cardinal Health, Pentair, Urban Outfitters, Jardin and JC Penney |

#### Tenants in the Market Aerial

Site Aerial

This information supplied herein is from sources we deem reliable. It is provided without any representation, warranty or guarantee, expressed or implied as to its accuracy. Prospective Buyer or Tenant should conduct an independent investigation and