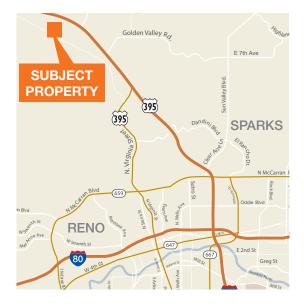

### North Valley Submarket Overview

The North Valleys is the preferred location for large corporate distribution centers in the region. With close to 16 million square feet, it is strategically located to service growing west coast markets.

The North Valleys submarket has close to 55,000 residents within 3 miles and full service amenities. Located along US 395 and 7 miles from the I-80

interchange, the primary east-west Interstate connecting San Francisco to New York.