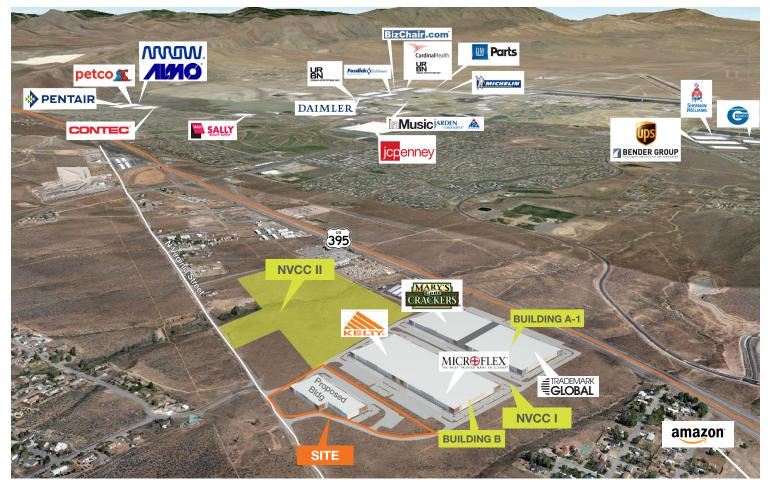

#### Tenants in the Market Aerial

Site Aerial

This information supplied herein is from sources we deem reliable. It is provided without any representation, warranty or guarantee, expressed or implied as to its accuracy. Prospective Buyer or Tenant should conduct an independent investigation and

The North Valleys submarket has attracted marquee national users (General Motors, Urban Outfitters, Clorox, Michelin, Jarden, JCPenney, Sally's Beauty, Pentair, Amazon, and Petco).