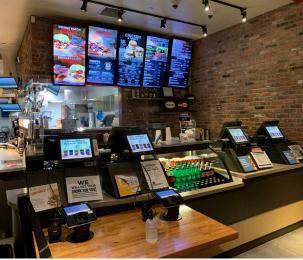

# FINANCIAL DISTRICT OFF FULTON STREET

136 WILLIAM STREET

**Built-Out Restaurant Steps Away from...** 

Size ...... 2,500 SF + Basement Frontage ...... 27' (less staircase of 3.5') 

# 136 WILLIAM ST

**PROPERTY HIGHLIGHTS** 

- **Financial District Off Fulton Street**
- **Fully Built Out** Restaurant -**No Key Money**
- **Steps from** 23 Subway

SIZE

2,500 SF + Basement

**FRONTAGE** 

27' (less staircase of 3.5')

## **FIRST FLOOR**