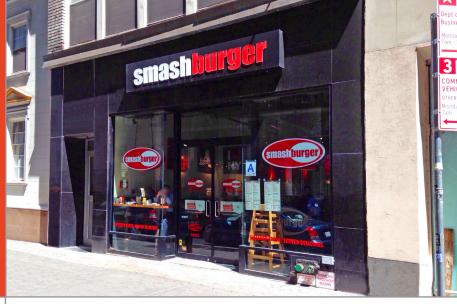

# FINANCIAL DISTRICT OFF FULTON STREET

136 WILLIAM STREET

**Built-Out Restaurant Steps Away from...** 

Size ...... 2,500 SF + Basement Frontage ...... 27' (less staircase of 3.5') 

# 136 WILLIAM ST

**PROPERTY HIGHLIGHTS** 

- **Financial District Off Fulton Street**
- **Fully Built Out** Restaurant -**No Key Money**
- **Steps from** 23 Subway

SIZE

2,500 SF + Basement

**FRONTAGE** 

27' (less staircase of 3.5')