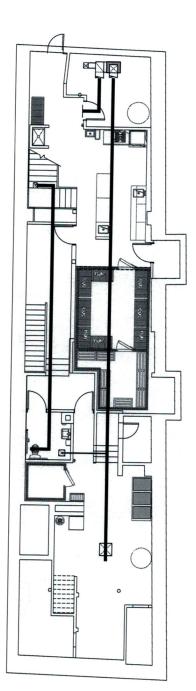

Out** Restaurant -**No Key Money**
- **Steps from** 23 Subway



SIZE

2,500 SF + Basement

**FRONTAGE** 

27' (less staircase of 3.5')

**CEILING HEIGHT** 

15'

**TRANSPORTATION** 









**NEIGHBORS** 





















#### **CONTACT OUR BROKERS FOR MORE INFORMATION:**

**DAVID SABBAGH** 

DSabbagh@ksrny.com

646.784.7735

**JACK KHASKI** jackk@ksrny.com 917.355.0559

All information supplied in this marketing presentation and/or flyer is from sources deemed reliable and is furnished subject to errors, omissions, modifications, removal of listings from sale/lease and to any listing condition. Any square footage, dimensions, floor plans and/or technical data set forth are approximations and are subject to further elaboration/confirmation.



## **FIRST FLOOR**



### **BASEMENT**









#### **CONTACT OUR BROKERS FOR MORE INFORMATION:**

**DAVID SABBAGH** 

DSabbagh@ksrny.com

646.784.7735

**JACK KHASKI** 

JackK@ksrny.com

917.355.0559



All information supplied in this marketing presentation and/or flyer is from sources deemed reliable and is furnished subject to errors, omissions, modifications, removal of listings from sale/lease and to any listing condition. Any square footage, dimensions, floor plans and/or technical data set forth are approximations and are subject to further elaboration/confirmation.