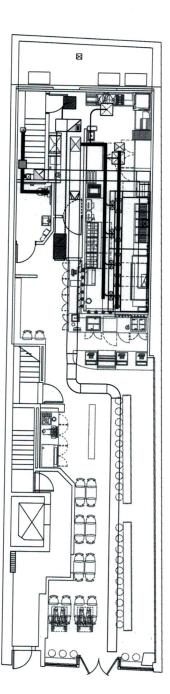

t**
- **Fully Built Out** Restaurant -**No Key Money**
- **Steps from** 23 Subway



SIZE

2,500 SF + Basement

**FRONTAGE** 

27' (less staircase of 3.5')

**CEILING HEIGHT** 

15'

**TRANSPORTATION** 









**NEIGHBORS** 





















#### **CONTACT OUR BROKERS FOR MORE INFORMATION:**

**DAVID SABBAGH** 

DSabbagh@ksrny.com

646.784.7735

**JACK KHASKI** jackk@ksrny.com 917.355.0559

All information supplied in this marketing presentation and/or flyer is from sources deemed reliable and is furnished subject to errors, omissions, modifications, removal of listings from sale/lease and to any listing condition. Any square footage, dimensions, floor plans and/or technical data set forth are approximations and are subject to further elaboration/confirmation.



## **FIRST FLOOR**



### **BASEMENT**









#### **CONTACT OUR BROKERS FOR MORE INFORMATION:**

**DAVID SABBAGH** 

DSabbagh@ksrny.com

646.784.7735

**JACK KHASKI** 

JackK@ksrny.com

917.355.0559



All information supplied in this marketing presentation and/or flyer is from sources deemed reliable and is furnished subject to errors, omissions, modifications, removal of listings from sale/lease and to any listing condition. Any square footage, dimensions, floor plans and/or technical data set forth are approximations and are subject to further elaboration/confirmation.