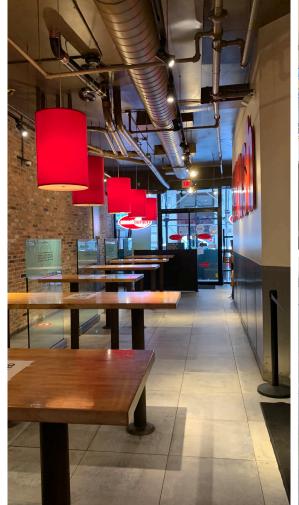

# 136 WILLIAM ST

**PROPERTY HIGHLIGHTS** 

- **Financial District Off Fulton Street**
- **Fully Built Out** Restaurant -**No Key Money**
- **Steps from** 23 Subway

SIZE

2,500 SF + Basement

**FRONTAGE** 

27' (less staircase of 3.5')

**CEILING HEIGHT** 

15'

**TRANSPORTATION** 

**NEIGHBORS** 