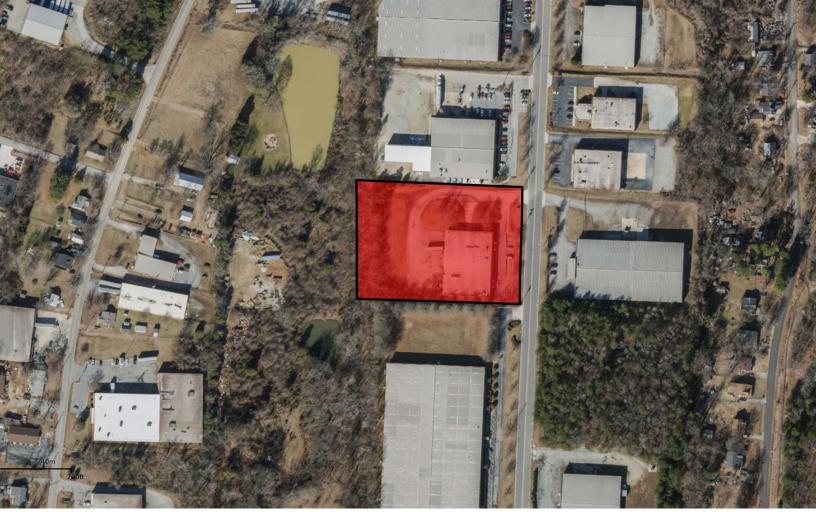

# **HIGH POINT BUSINESS PARK**

648 Southwest Street High Point, NC 27260

648 Southwest Street is a prime  $\pm 19,920$  SF Class B Warehouse situated on  $\pm 2.9$  acres within High Point Business Park with convenient access to Business 85. The multi-tenant property was built in 1990 of masonry construction and is zoned HI.

# **HIGH POINT BUSINESS PARK**

| DCATION - 648 SC | DUTHWEST STREE | Т             |             |                  |          |
|------------------|----------------|---------------|-------------|------------------|----------|
| City             | High Point     | State/Zip     | NC 27260    | County           | Guilford |
| ROPERTY DETAILS  | 3              |               | I           |                  |          |
| Property Type    | Industrial     | Dimensions ±  | 120' x 166' | Acres ±          | 2.9      |
| Available SF ±   | 19,920         | Building SF ± | 19,920      | Ceiling Height ± | 16'      |
| Year Built       | 1990           | Construction  | Masonry     | Restrooms        | 4        |
| Docks ±          | 4              | Drive-Ins ±   | 1           | Zoning           | НІ       |
| TILITIES         |                |               |             |                  |          |
| Electrical       | City of HP     | Sewer         | City of HP  | Heat             | Forced   |
| Water            | City of HP     | Air           | Forced      | Gas              | PNG      |
| RICING AND TERM  | <b>MS</b>      |               | I           |                  | <u> </u> |
| Price            | \$795,000      |               |             | Price PSF        | \$39.91  |