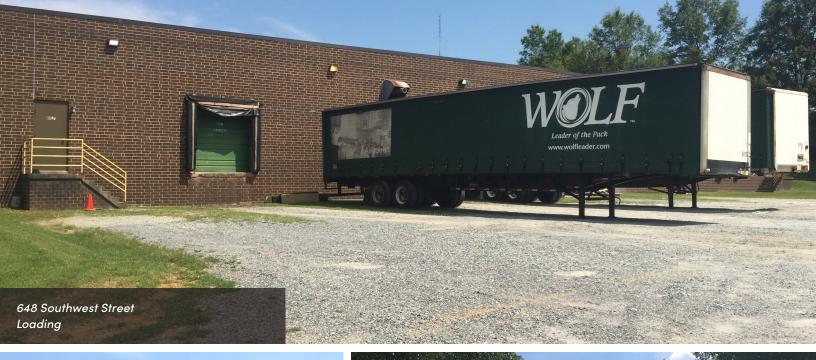

#### **KEY FEATURES**

- Prime Building in Southwest Industrial Park on large lot
- Expandable
- 4 Dock High Doors | 12'x12' Grade level Door
- Easily Divisible into two Spaces
- Clean, Conditioned Manufacturing Space
- 3 Phase Power
- 4 bathrooms
- \$795,000 | \$39.91 PSF

The property is for Sale Only and currently occupied by MTM Tenant and Wolf Building Products.

LEARN MORE ABOUT THIS PROPERTY

**COMMENTS** 

19,920 SF Building in Outstanding Condition in Modern High Point Industrial Park. For Sale Only-currently occupied by MTM Tenant and Wolf Building Products