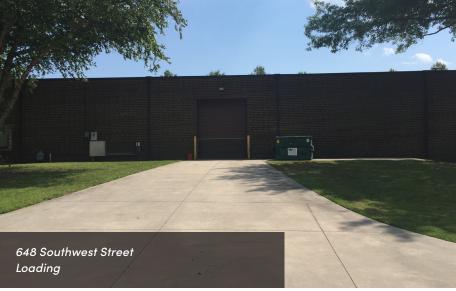

# **HIGH POINT BUSINESS PARK**

648 Southwest Street High Point, NC 27260

648 Southwest Street is a prime  $\pm 19,920$  SF Class B Warehouse situated on  $\pm 2.9$  acres within High Point Business Park with convenient access to Business 85. The multi-tenant property was built in 1990 of masonry construction and is zoned HI.

**COMMENTS** 

19,920 SF Building in Outstanding Condition in Modern High Point Industrial Park. For Sale Only-currently occupied by MTM Tenant and Wolf Building Products