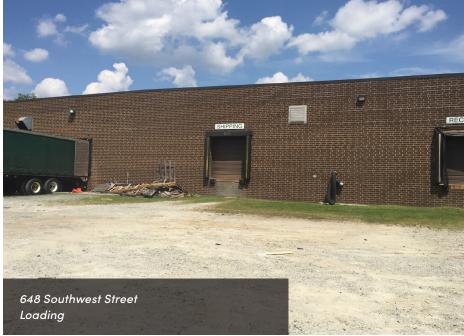

# **HIGH POINT BUSINESS PARK**

648 Southwest Street High Point, NC 27260

648 Southwest Street is a prime  $\pm 19,920$  SF Class B Warehouse situated on  $\pm 2.9$  acres within High Point Business Park with convenient access to Business 85. The multi-tenant property was built in 1990 of masonry construction and is zoned HI.

**COMMENTS** 

19,920 SF Building in Outstanding Condition in Modern High Point Industrial Park. For Sale Only-currently occupied by MTM Tenant and Wolf Building Products