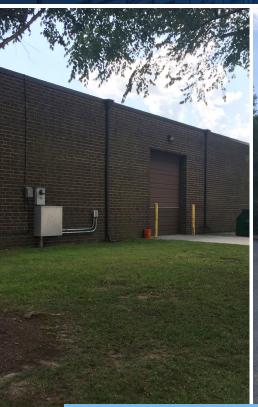

# **HIGH POINT BUSINESS PARK**

648 Southwest Street High Point, NC 27260

648 Southwest Street is a prime  $\pm 19,920$  SF Class B Warehouse situated on  $\pm 2.9$  acres within High Point Business Park with convenient access to Business 85. The multi-tenant property was built in 1990 of masonry construction and is zoned HI.

**COMMENTS** 

19,920 SF Building in Outstanding Condition in Modern High Point Industrial Park. For Sale Only-currently occupied by MTM Tenant and Wolf Building Products