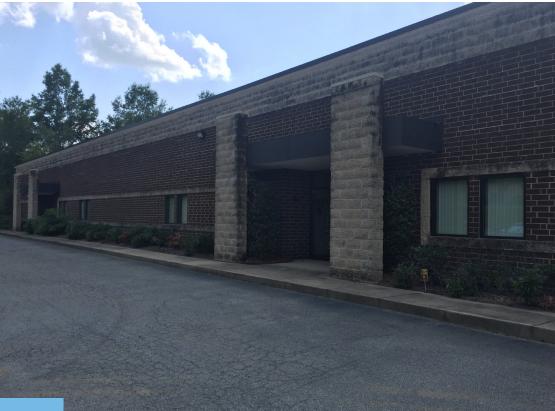

# **HIGH POINT BUSINESS PARK**

648 Southwest Street High Point, NC 27260

648 Southwest Street is a prime  $\pm 19,920$  SF Class B Warehouse situated on  $\pm 2.9$  acres within High Point Business Park with convenient access to Business 85. The multi-tenant property was built in 1990 of masonry construction and is zoned HI.

**COMMENTS** 

19,920 SF Building in Outstanding Condition in Modern High Point Industrial Park. For Sale Only-currently occupied by MTM Tenant and Wolf Building Products