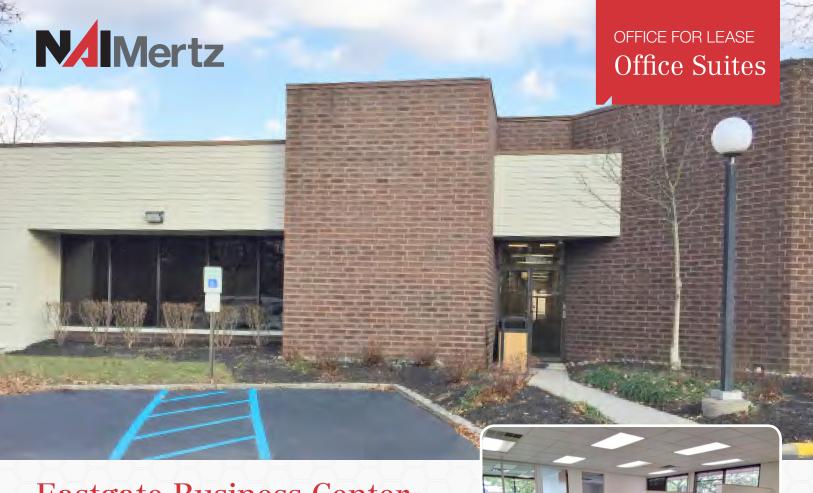

# Eastgate Business Center

139 Gaither Drive | Mount Laurel, NJ

**Eastgate Business Center** is an eight (8) building office and flex park with ideal access to all of Southern New Jersey's major highways. Eastgate is less than one mile from Exit 4 of the NJ Turnpike and is easily accessible from Routes 70, 73, 38 and Exit 36 of I-295.