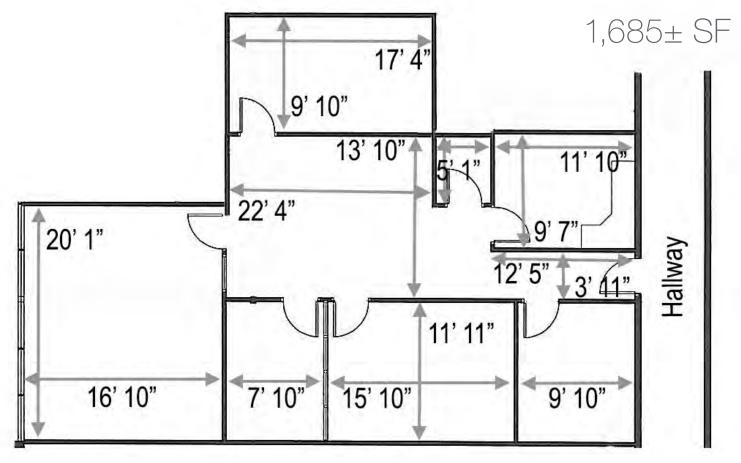

# Current Availabilities

Suite B

2,075± SF

6 private offices, bullpen area, reception area, conference room, kitchenette

Suite C

1,685± SF

4 private offices, bullpen area, reception area, conference room, kitchenette