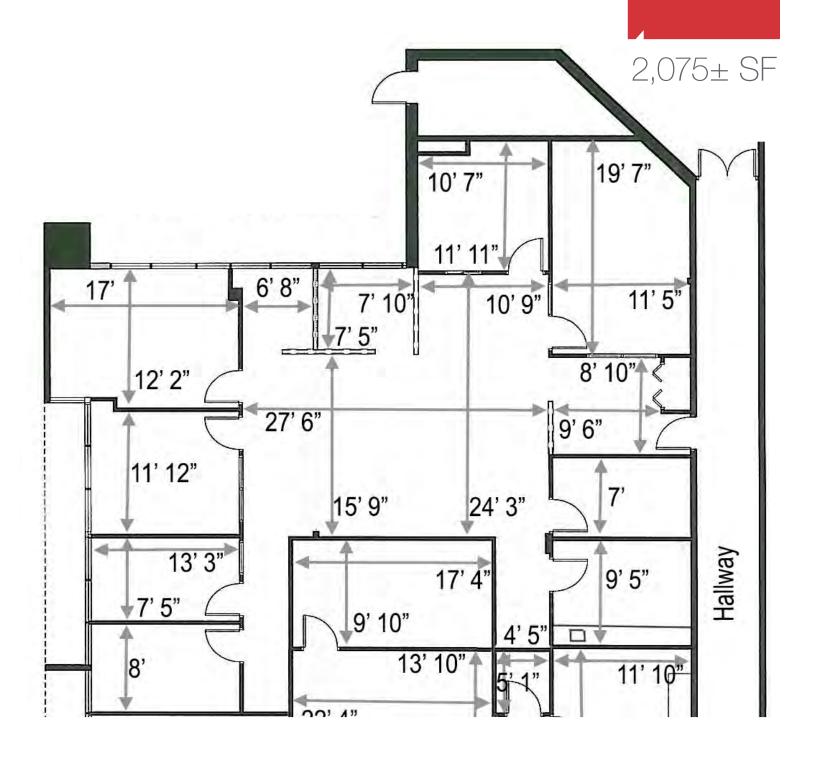

# Current Availabilities

Suite B

2,075± SF

6 private offices, bullpen area, reception area, conference room, kitchenette

Suite C

1,685± SF

4 private offices, bullpen area, reception area, conference room, kitchenette