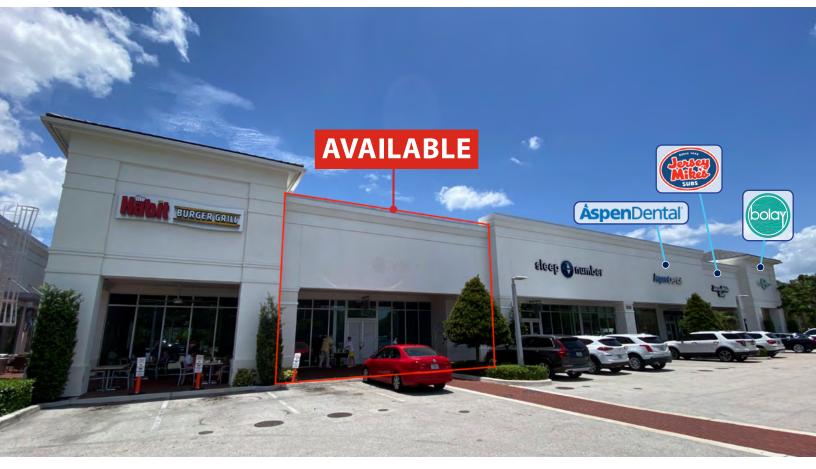

# Northlake Gardens

3333 Northlake Boulevard, Palm Beach Gardens

Located on the northwest corner of Northlake Boulevard and Mac Arthur Boulevard in Palm Beach Gardens.

- Former cellular store for lease 2,000 square feet
- Benefits from combined traffic counts in excess of 61,000 VPD
- Grease Trap available for food uses