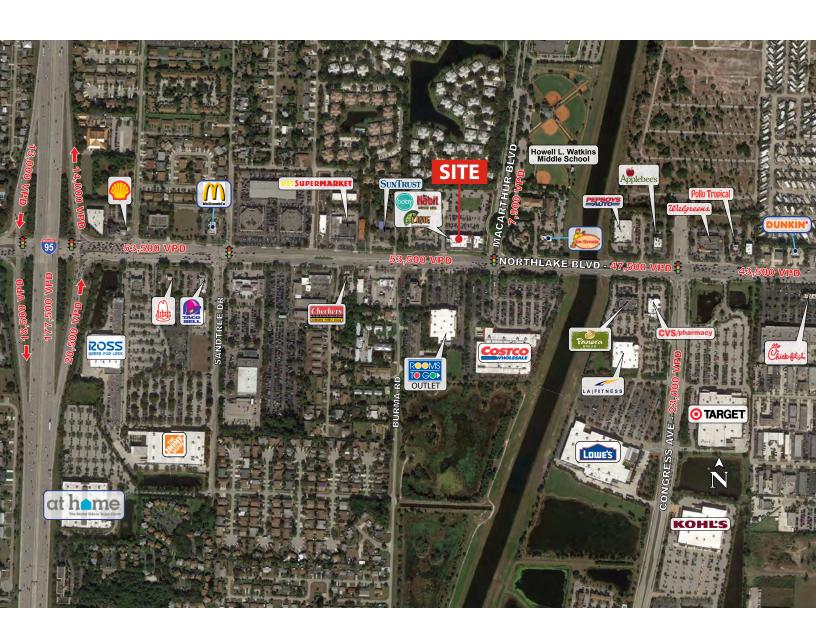

# Northlake Gardens

3333 Northlake Boulevard, Palm Beach Gardens

Located on the northwest corner of Northlake Boulevard and Mac Arthur Boulevard in Palm Beach Gardens.

- Former cellular store for lease 2,000 square feet
- Benefits from combined traffic counts in excess of 61,000 VPD
- Grease Trap available for food uses