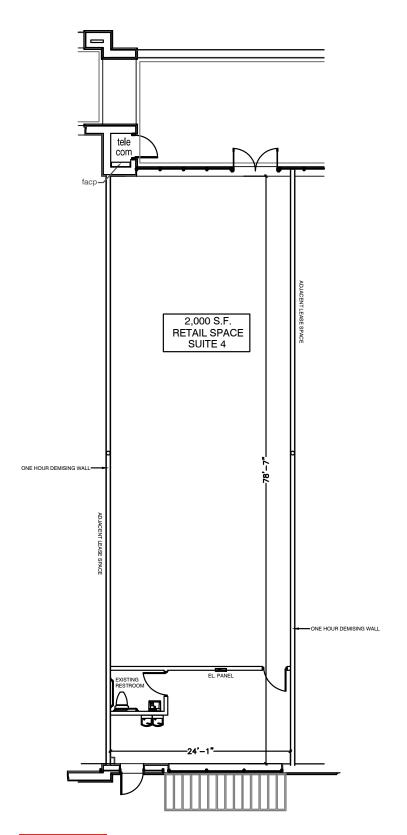

# Northlake Gardens

3333 Northlake Boulevard, Palm Beach Gardens

Located on the northwest corner of Northlake Boulevard and Mac Arthur Boulevard in Palm Beach Gardens.

- Former cellular store for lease 2,000 square feet
- Benefits from combined traffic counts in excess of 61,000 VPD
- Grease Trap available for food uses