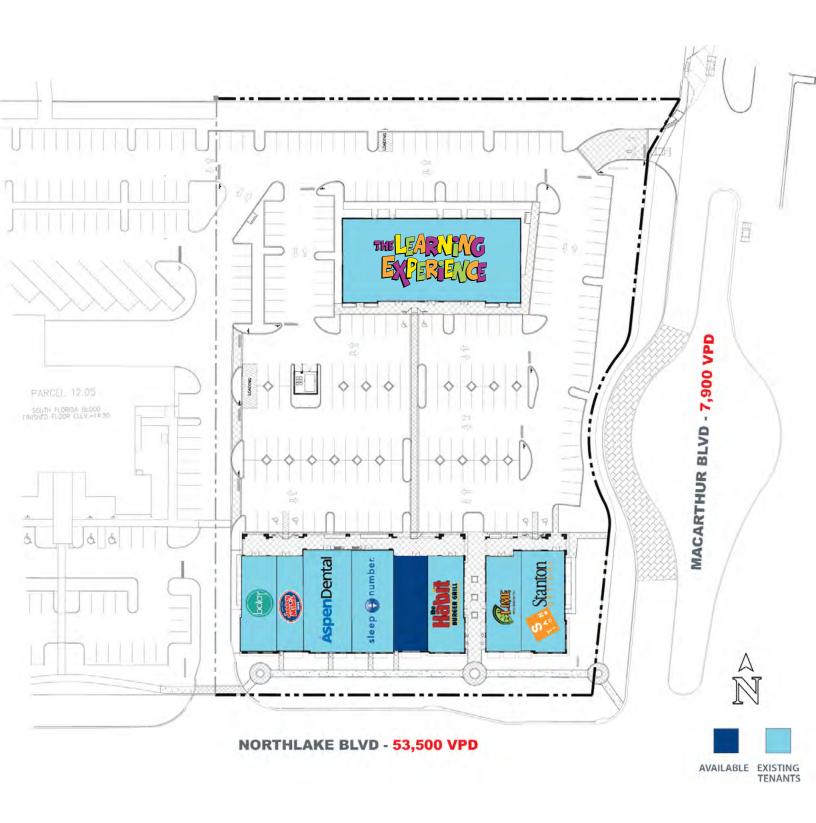

# Northlake Gardens

3333 Northlake Boulevard, Palm Beach Gardens

Located on the northwest corner of Northlake Boulevard and Mac Arthur Boulevard in Palm Beach Gardens.

- Former cellular store for lease 2,000 square feet
- Benefits from combined traffic counts in excess of 61,000 VPD
- Grease Trap available for food uses