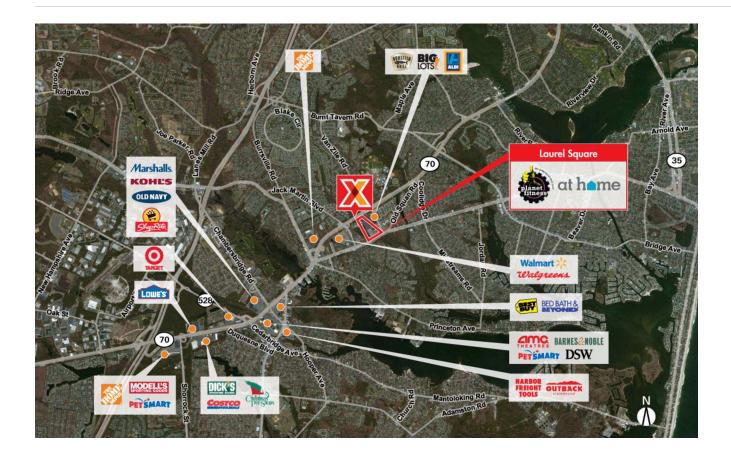

### 40.073887, -74.118287 1930 Route 88 | Brick, NJ 08724

# **LAUREL SQUARE**

Storefronts available in densely populated area of 83,000+ with average household income of \$95,000+ within 3 miles

Retail center with convenient accessibility from Route 70 and Route  $88\,$ 

Available restaurant space for lease