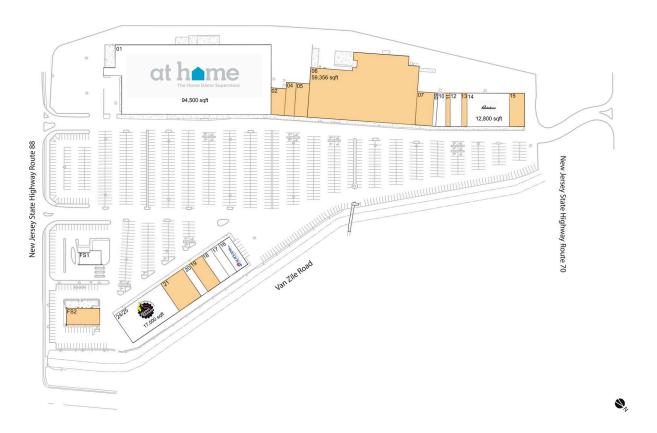

#### **AVAILABLE SPACE**

| 02 | 3,450 SF  | 13 | 1,600 SF |
|----|-----------|----|----------|
| 04 | 3,000 SF  | 15 | 4,500 SF |
| 05 | 4,000 SF  | 19 | 4,600 SF |
| 06 | 59,356 SF | 21 | 8,000 SF |
| 07 | 5,200 SF  |    |          |
| 11 | 1 300 SF  |    |          |

#### PAD OPPORTUNITIES

FS2 .11 AC/5,000 SF

### **CURRENT RETAILERS**

| FS1<br>01<br>09<br>10<br>12 | The Provident Bank<br>At Home<br>Nail Salon<br>The Scone Shop<br>Photo Center | 2,275 SF<br>94,500 SF<br>1,514 SF<br>2,240 SF<br>3,500 SF |
|-----------------------------|-------------------------------------------------------------------------------|-----------------------------------------------------------|
|                             |                                                                               |                                                           |
|                             |                                                                               |                                                           |
| 14                          | Rainbow                                                                       | 12,800 SF                                                 |
| 16                          | Leslie's Swimming Pool Supplies                                               | 4,000 SF                                                  |
| 17                          | Atlantic Physical Therapy Center                                              | 2,700 SF                                                  |
| 18                          | Ballroom Dance Center                                                         | 3,300 SF                                                  |
| 20                          | Image Sun Tanning                                                             | 2,400 SF                                                  |
| 24/25                       | Planet Fitness                                                                | 17,000 SF                                                 |