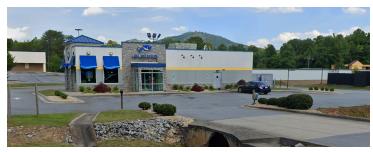

## FORMER LONG JOHN SILVER'S

306 Blowing Rock Blvd, Lenoir, NC 28645

### LOCATION OVERVIEW

High traffic drive-thru restaurant location available for lease. Includes a 2,272 square foot building on 0.93 acres of land