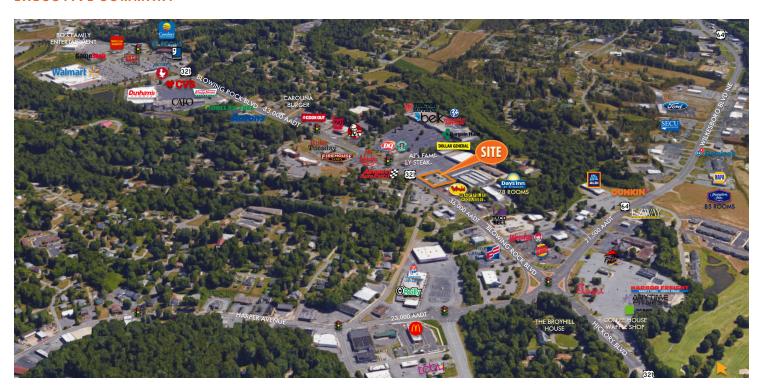

### LOCATION OVERVIEW

High traffic drive-thru restaurant location available for lease. Includes a 2,272 square foot building on 0.93 acres of land

#### PROPERTY HIGHLIGHTS

- Located along Lenoir's highest traffic commercial corridor, Blowing Rock Road (Highway 321)
- Three full access drives onto Highway 321
- Located next to Bojangles
- Other area retailers include Chick-fil-A, Wendy's, Burger King, McDonalds, Taco Bell, Pizza Hut, Cook Out, Waffle House, DQ Grill and Chill, Arby's, Firehouse, Ruby Tuesday, Walgreens, KFC, Krispy Kreme, Walmart, Belk
- Traffic Counts: Blowing Rock Blvd- 36,000 AADT; Wilkesboro Blvd NE (Hwy 64)- 21,500 AADT