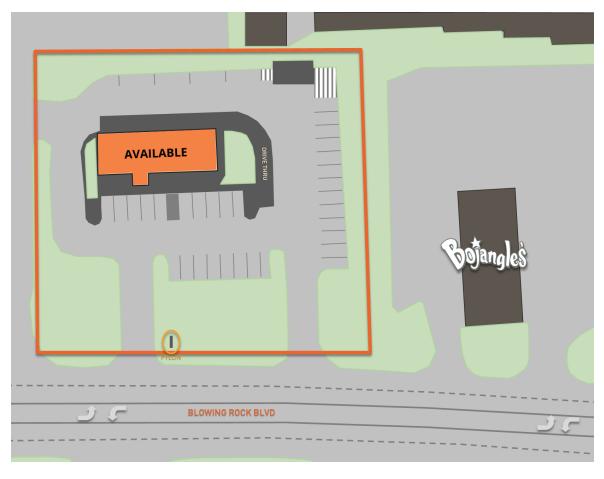

cDonalds, Taco Bell, Pizza Hut, Cook Out, Waffle House, DQ Grill and Chill, Arby's, Firehouse, Ruby Tuesday, Walgreens, KFC, Krispy Kreme, Walmart, Belk
- Traffic Counts: Blowing Rock Blvd- 36,000 AADT; Wilkesboro Blvd NE (Hwy 64)- 21,500 AADT

## **DEMOGRAPHICS**

|                         | 1 MILE   | 3 MILES  | 5 MILES  |
|-------------------------|----------|----------|----------|
| 2019 Population Density | 3,549    | 17,636   | 32,012   |
| 2019 Daytime Population | 5,553    | 14,279   | 18,642   |
| 20419 Median HH Income  | \$34,805 | \$37,450 | \$40,257 |

#### **EXCLUSIVE AGENT(S)**

DARRELL PALASCIANO • darrell.palasciano@tscg.com • 704.335.5455 MATT HENRY • matt.henry@tscg.com • 704.335.5455



# FORMER LONG JOHN SILVER'S

306 Blowing Rock Blvd, Lenoir, NC 28645

## SITE PLAN



SUITE TENANT NAME SPACE SIZE

1 Available 2,272 SF

## **EXCLUSIVE AGENT(S)**

DARRELL PALASCIANO • darrell.palasciano@tscg.com • 704.335.5455 MATT HENRY • matt.henry@tscg.com • 704.335.5455