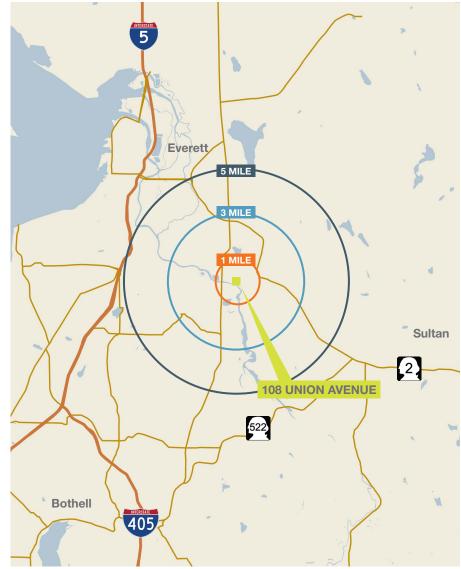

### **Demographics**

|                                           | 1 MILE    | 3 MILE    | 5 MILE    |
|-------------------------------------------|-----------|-----------|-----------|
| POPULATION                                |           |           |           |
| Estimated Population (2016)               | 6,567     | 17,242    | 75,123    |
|                                           |           |           |           |
| HOUSEHOLDS                                |           |           |           |
| Estimated Average Household Income (2016) | \$65,779  | \$81,574  | \$103,560 |
|                                           |           |           |           |
| HOME VALUES (2010)                        |           |           |           |
| Owner-Occupied Median Home Value          | \$288,546 | \$319,544 | \$348,170 |
|                                           |           |           |           |