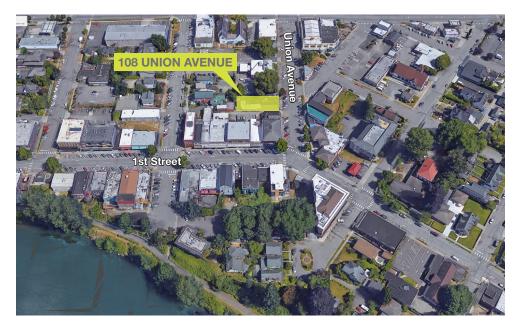

#### LOCATION HIGHLIGHTS

| Located in the middle of Snohomish's<br>Downtown near numerous retail and restaurant<br>amenities |
|---------------------------------------------------------------------------------------------------|
| Recent renovations to electrical, HVAC, security, internet, and fire alarm systems                |
| High end interior finishes                                                                        |
| Flexible floor plan offering numerous configurations                                              |
| Small town feel within close proximity to larger<br>Puget Sound hubs                              |