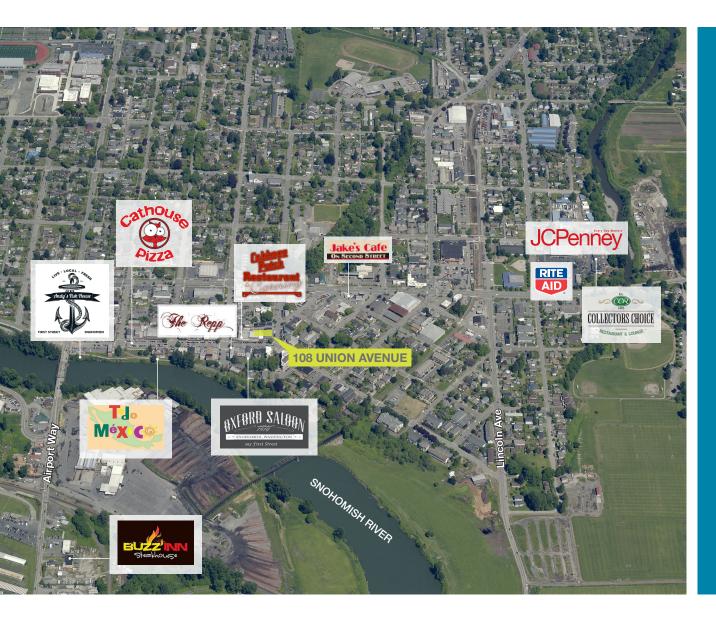

#### LOCATION HIGHLIGHTS

| Located in the middle of Snohomish's<br>Downtown near numerous retail and restaurant<br>amenities |
|---------------------------------------------------------------------------------------------------|
| Recent renovations to electrical, HVAC, security, internet, and fire alarm systems                |
| High end interior finishes                                                                        |
| Flexible floor plan offering numerous configurations                                              |
| Small town feel within close proximity to larger<br>Puget Sound hubs                              |