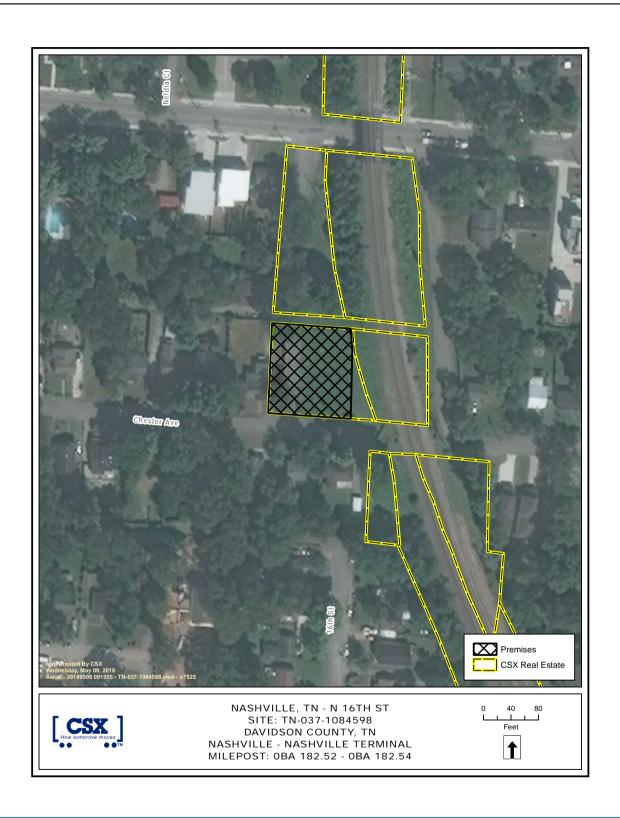

# **FOR SALE**

# 0.36 ACRES RESIDENTIAL LAND

LIST PRICE \$160,000



# **OVERVIEW**

LOCATION On Chester Ave., Just off Gallatin Pike

**SUB-MARKET** East Nashville

**ZONING** Surrounded by R6 - Single Family Residential:

6,000 SF

SIZE .36 Acres

#### **ADDITIONAL NOTES**

Surrounded by Single Family Residential

Potential for an Estimated 2 Developable Pads

Within ¼ Mile of Gallatin Pike Retail Corridor

Property Owned by CSX and Not Currently Platted



#### FOR MORE INFORMATION, CONTACT

JC DARBY

615.630.2888 jcdarby@southeastventure.com



# **SITE AERIAL**



# FOR MORE INFORMATION, CONTACT

JC DARBY

## **SITE EXHIBIT**



\Rjax2307fs\rpi\PIN\TN47\TN037 Davidson\037-0165\TN-037-1084598\Exhibit A - 20180509 091755 - TN-037-1084598.mxd

### FOR MORE INFORMATION, CONTACT



JC DARBY