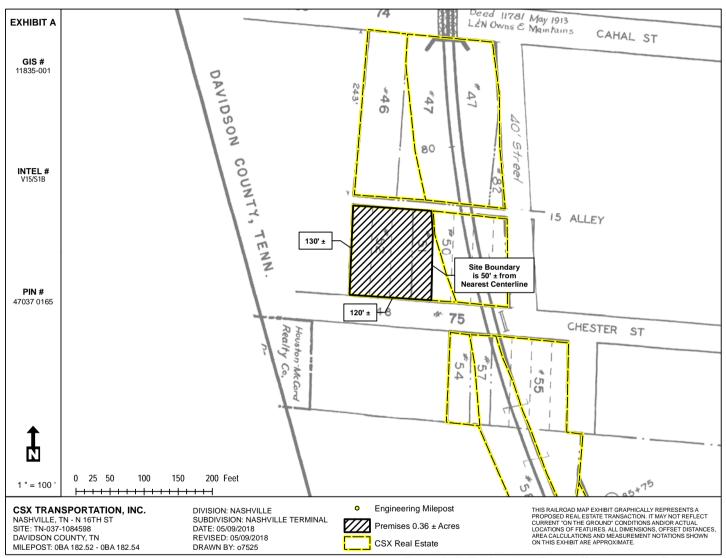

## **SITE EXHIBIT**

\Rjax2307fs\rpi\PIN\TN47\TN037 Davidson\037-0165\TN-037-1084598\Exhibit A - 20180509 091755 - TN-037-1084598.mxd