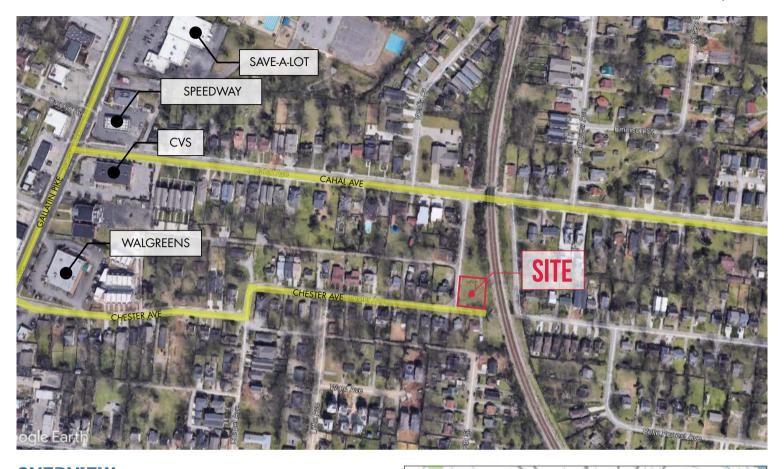

# **OVERVIEW**

LOCATION On Chester Ave., Just off Gallatin Pike

**SUB-MARKET** East Nashville

**ZONING** Surrounded by R6 - Single Family Residential:

6,000 SF

SIZE .36 Acres

#### **ADDITIONAL NOTES**

Surrounded by Single Family Residential

Potential for an Estimated 2 Developable Pads

Within ¼ Mile of Gallatin Pike Retail Corridor

Property Owned by CSX and Not Currently Platted

# **SITE AERIAL**