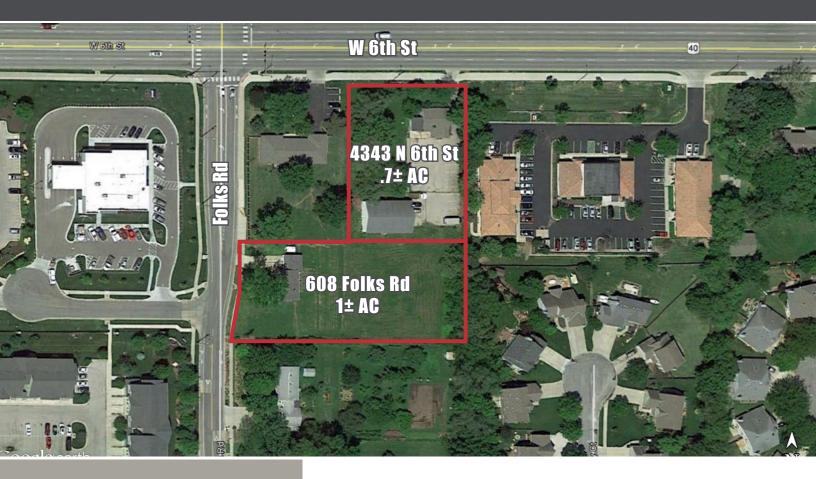

# FOLKS CORNER

4343 N 6TH ST & 608 FOLKS RD, LAWRENCE, KS 66049

# HIGHLIGHTS

- 1.7± Acres Total, 2 Parcels Surrounding the Corner
- >> 4343 N 6th St has .7± Ac Lot, 2,000 SF Residence and 2,400 SF Warehouse
- >>> 608 Folks Rd has 1+/- Ac Lot and 1,000 SF
- Access to 6th St & Folks Rd
- >> Owner Will Sell Separately