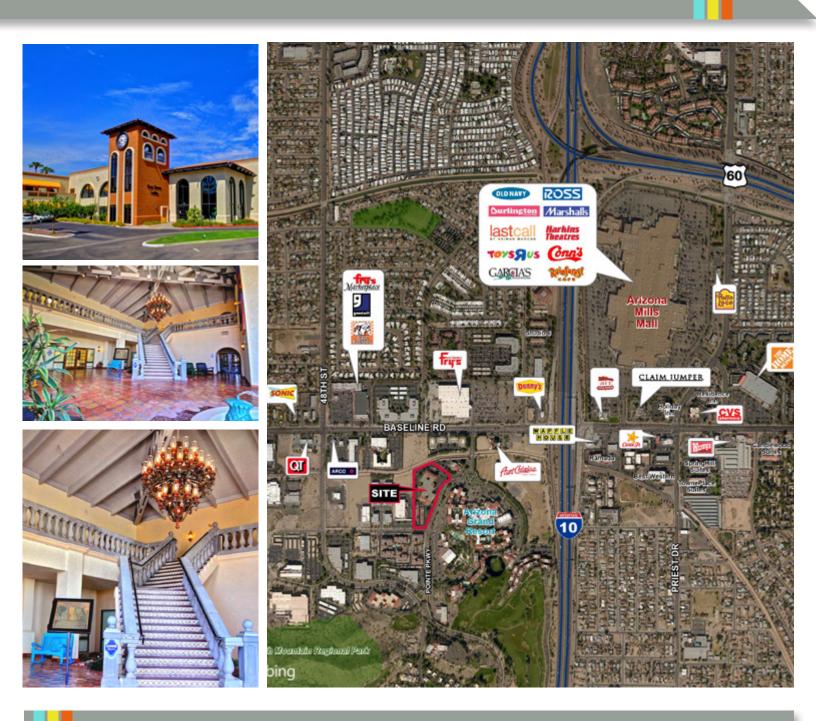

### Property Features

- Building Size: ±109,779 SF
- Parking Ratio: 4:1,000 PSF
- Cross Streets: I-10 & Baseline
- Newly renovated common areas
- Beautiful courtyards
- Easy access to Interstate 10 from Baseline Road
- Numerous restaurant and retail amenities nearby