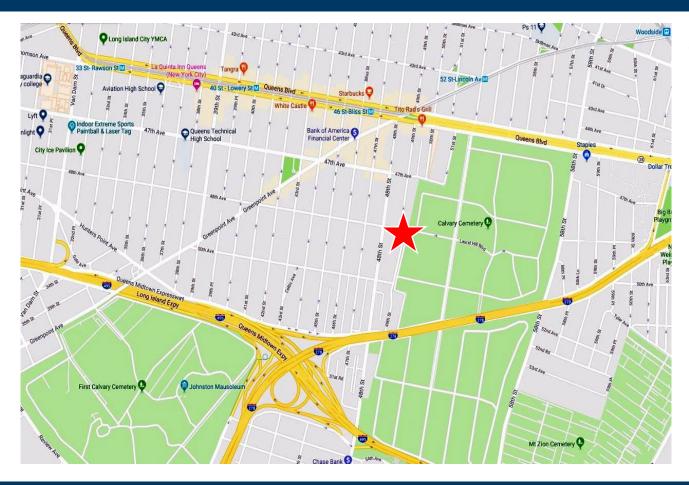

#### **FEATURES:**

- ❖ Divisible to 10,404 sf
- ❖ Fireproof sprinklered
- ❖ 12' 15' ceiling height
- ❖ 10 interior docks
- ❖ 2 drive-ins
- Heavy Amps; oil & gas heat
- Column spacing 30' X 30'
- ❖ 10,000 sf parking (30 cars)
- ❖ 3 mins to 7 train at 46 St. Bliss St.
- **➤ Zone M1-1**
- ❖ Block 2292 Lot 7