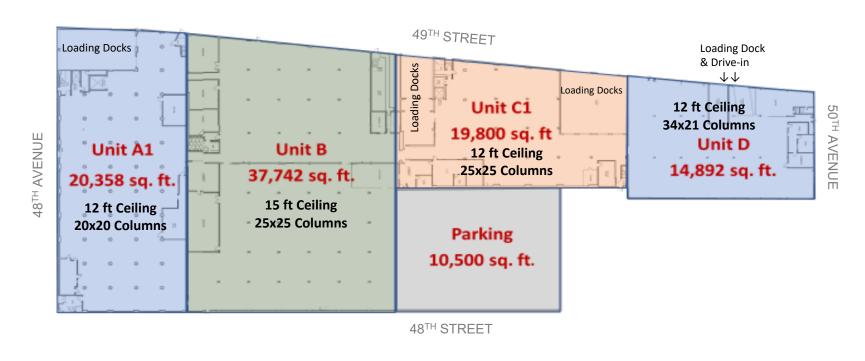

# **AVAILABLE 143,600 SF** plus **10,500 SF Land**

#### **FEATURES:**

- ❖ Divisible to 10,404 sf
- ❖ Fireproof sprinklered
- ❖ 12' 15' ceiling height
- ❖ 10 interior docks
- ❖ 2 drive-ins
- Heavy Amps; oil & gas heat
- Column spacing 30' X 30'
- ❖ 10,000 sf parking (30 cars)
- ❖ 3 mins to 7 train at 46 St. Bliss St.
- **➤ Zone M1-1**
- ❖ Block 2292 Lot 7

### FIRST FLOOR

Unit B - Owner will configure docks to Tenant's request

For Further Information and Inspection, Please Contact Exclusive Agents:

Joseph P. Meyerson (718) 512-2620 joseph.meyerson@cushwake.com