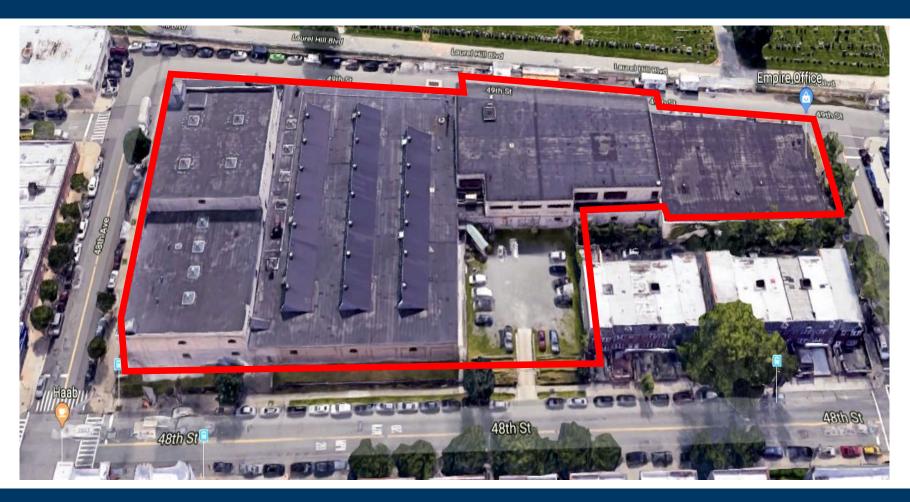

#### **FEATURES:**

- ❖ Divisible to 10,404 sf
- ❖ Fireproof sprinklered
- ❖ 12' 15' ceiling height
- ❖ 10 interior docks
- ❖ 2 drive-ins
- Heavy Amps; oil & gas heat
- Column spacing 30' X 30'
- ❖ 10,000 sf parking (30 cars)
- ❖ 3 mins to 7 train at 46 St. Bliss St.
- **➤ Zone M1-1**
- ❖ Block 2292 Lot 7