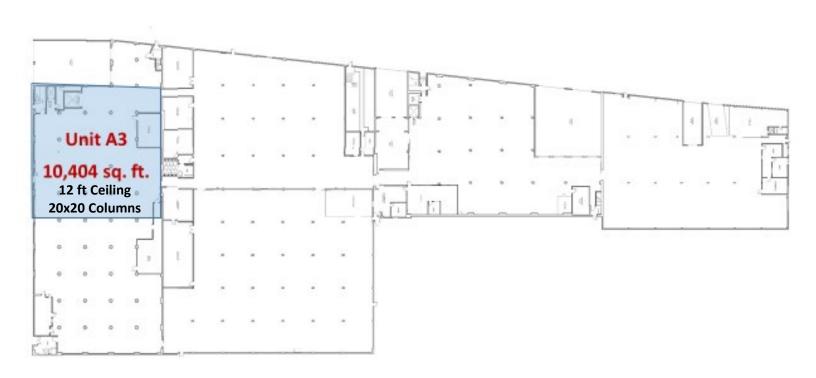

#### **FEATURES:**

- ❖ Divisible to 10,404 sf
- ❖ Fireproof sprinklered
- ❖ 12' 15' ceiling height
- ❖ 10 interior docks
- ❖ 2 drive-ins
- Heavy Amps; oil & gas heat
- Column spacing 30' X 30'
- ❖ 10,000 sf parking (30 cars)
- ❖ 3 mins to 7 train at 46 St. Bliss St.
- **➤ Zone M1-1**
- ❖ Block 2292 Lot 7

#### **IDEAL FOR:**

E-Commerce distribution, Film & TV studio production Building material Warehouse, Mini-storage Food distribution Entertainment facility