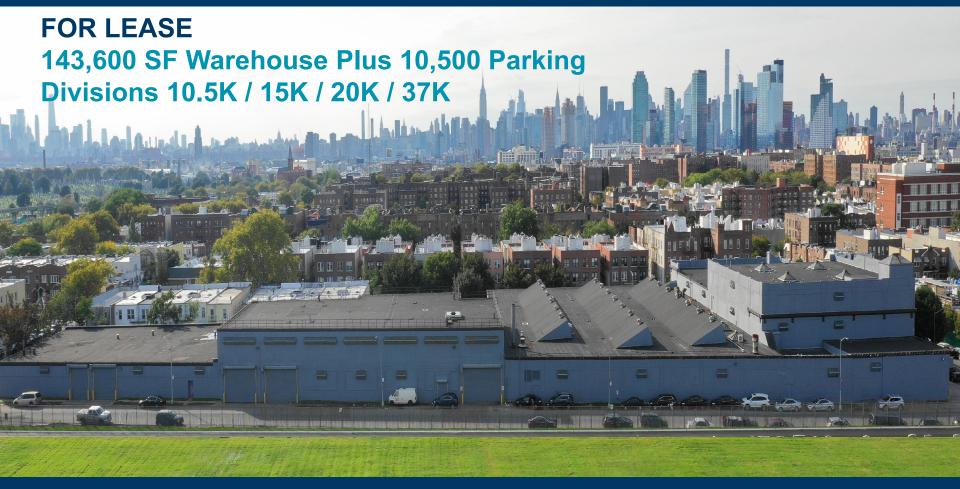

# **AVAILABLE 143,600 SF** plus **10,500 SF Land**

#### **FEATURES:**

- ❖ Divisible to 10,404 sf
- ❖ Fireproof sprinklered
- ❖ 12' 15' ceiling height
- ❖ 10 interior docks
- ❖ 2 drive-ins
- Heavy Amps; oil & gas heat
- Column spacing 30' X 30'
- ❖ 10,000 sf parking (30 cars)
- ❖ 3 mins to 7 train at 46 St. Bliss St.
- **➤ Zone M1-1**
- ❖ Block 2292 Lot 7