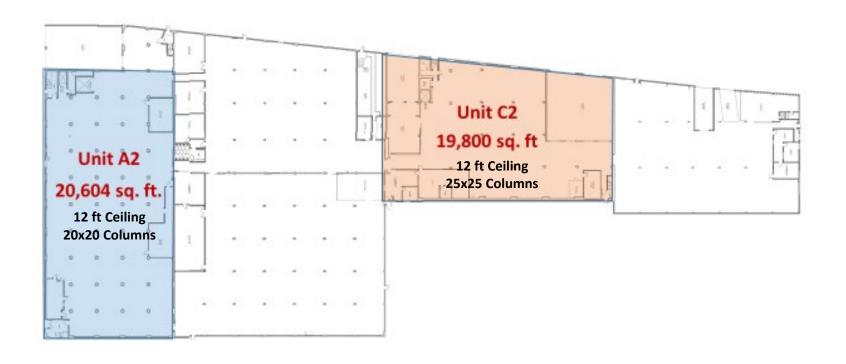

#### **FEATURES:**

- ❖ Divisible to 10,404 sf
- ❖ Fireproof sprinklered
- ❖ 12' 15' ceiling height
- ❖ 10 interior docks
- ❖ 2 drive-ins
- Heavy Amps; oil & gas heat
- Column spacing 30' X 30'
- ❖ 10,000 sf parking (30 cars)
- ❖ 3 mins to 7 train at 46 St. Bliss St.
- **➤ Zone M1-1**
- ❖ Block 2292 Lot 7

#### **IDEAL FOR:**

E-Commerce distribution, Film & TV studio production Building material Warehouse, Mini-storage Food distribution Entertainment facility