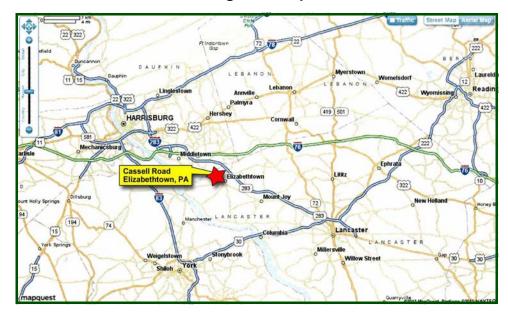

ed dwellings, group homes, publicly owned recreational facilities, sporting equipment sales and rental shops, Agritourism Enterprises, greenhouses, places of worship, among others.

WATER & SEWER: Public water and sewer services nearby. Complete feasibility report available in marketing

package.

**TRAFFIC COUNT:** Route 230/ North Market Street: 5,641 vehicles per day (both directions)

Route 743/ Hershey Road 13,369 vehicles per day (both directions)
Route 283 48,980 vehicles per day (both directions)

DEMOGRAPHICS: <u>2016</u> <u>3 Miles</u> <u>5 Miles</u> <u>10 Miles</u> <u>15 Miles</u> <u>20 Miles</u>

Population: 23,997 37,821 175,245 530,653 1,063,072 Average HH Income: \$68,703 \$75,487 \$77,875 \$75,355 \$74,029

SALE PRICE: \$1,600,000 (\$10,400 per acre)

### **Regional Map**



## **Local Map**



Dwight E. Wagner, CCIM



1650 Crooked Oak Drive, Suite 310 Lancaster, PA 17601- 4279 dwight@uscommercialrealty.net (717) 735-6000 • (717) 735-6001 Fax

www.uscommercialrealty.net

Information concerning this offering is from sources deemed reliable, but no warranty is made as to the accuracy thereof and it is submitted subject to errors, omissions, change of price or other conditions, prior sale or lease or withdrawal without notice.

## <u>Aerial</u>



#### **Final Subdivision Plan**