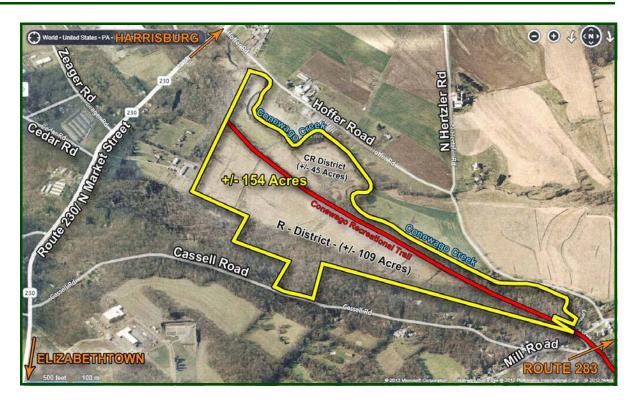

# **FOR SALE** ± 154 ACRE DEVELOPMENT SITE

LANCASTER COUNTY, PA

**LOCATION:** Cassell Road, Mount Joy Township, Lancaster County, Elizabethtown, PA 17022

**LAND SIZE:** ± 154 acres (Tillable 65, Woods 40, Pasture 35, Wasteland 14)

**ZONING:** R - Rural District ( ± 109 acres ) - permitted uses include: single-family detached dwellings,

group homes, place of worship, public and private schools, veterinary facilities, stables,

greenhouses, among others.

<u>CR - Conservation - Residential District ( ± 45 acres )</u> - permitted uses include: single-family detached dwellings, group homes, publicly owned recreational facilities, sporting equipment sales and rental shops, Agritourism Enterprises, greenhouses, places of worship, among others.

## <u>Aerial</u>