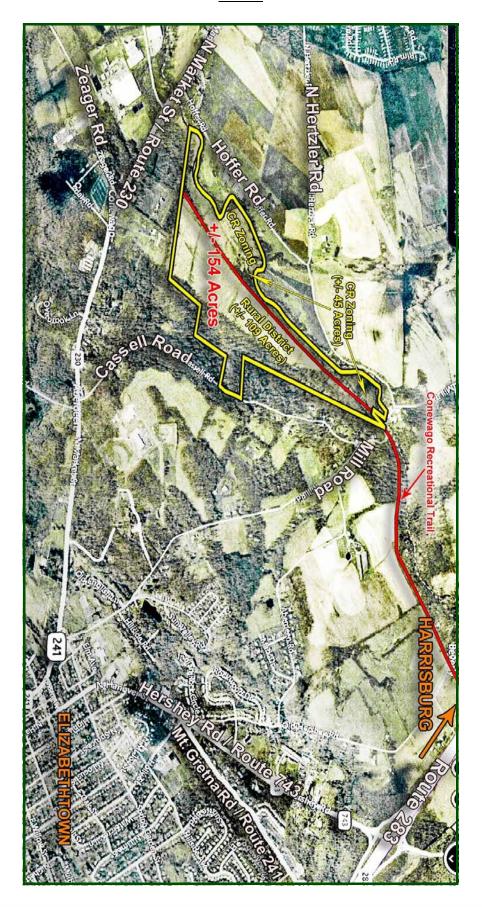

#### **Final Subdivision Plan**

# **FOR SALE** ± 154 ACRE DEVELOPMENT SITE

LANCASTER COUNTY, PA

**LOCATION:** Cassell Road, Mount Joy Township, Lancaster County, Elizabethtown, PA 17022

**LAND SIZE:** ± 154 acres (Tillable 65, Woods 40, Pasture 35, Wasteland 14)

**ZONING:** R - Rural District ( ± 109 acres ) - permitted uses include: single-family detached dwellings,

group homes, place of worship, public and private schools, veterinary facilities, stables,

greenhouses, among others.

<u>CR - Conservation - Residential District ( ± 45 acres )</u> - permitted uses include: single-family detached dwellings, group homes, publicly owned recreational facilities, sporting equipment sales and rental shops, Agritourism Enterprises, greenhouses, places of worship, among others.