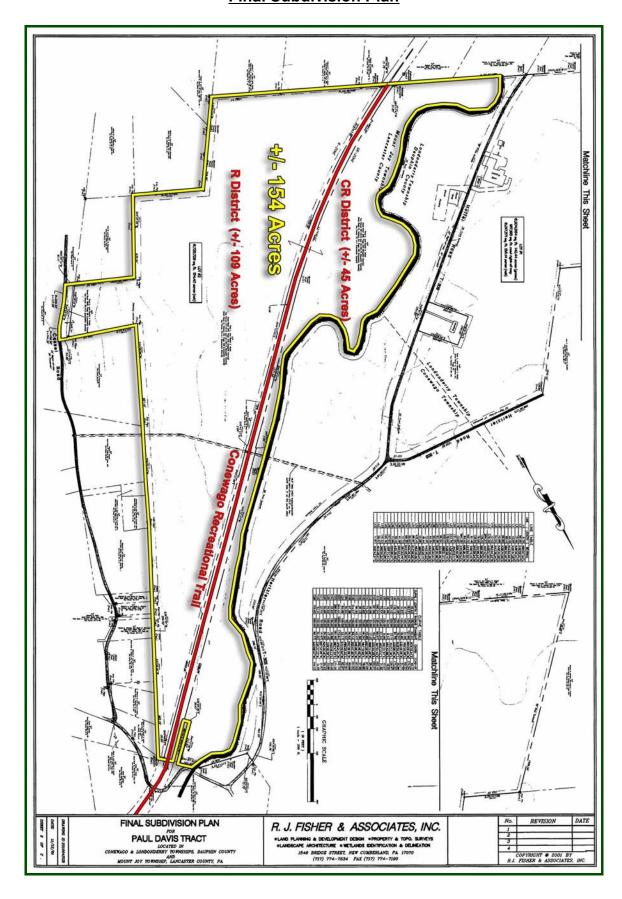

# **FOR SALE** ± 154 ACRE DEVELOPMENT SITE

LANCASTER COUNTY, PA

**LOCATION:** Cassell Road, Mount Joy Township, Lancaster County, Elizabethtown, PA 17022

**LAND SIZE:** ± 154 acres (Tillable 65, Woods 40, Pasture 35, Wasteland 14)

**ZONING:** R - Rural District ( ± 109 acres ) - permitted uses include: single-family detached dwellings,

group homes, place of worship, public and private schools, veterinary facilities, stables,

greenhouses, among others.

<u>CR - Conservation - Residential District ( ± 45 acres )</u> - permitted uses include: single-family detached dwellings, group homes, publicly owned recreational facilities, sporting equipment sales and rental shops, Agritourism Enterprises, greenhouses, places of worship, among others.

#### **Final Subdivision Plan**