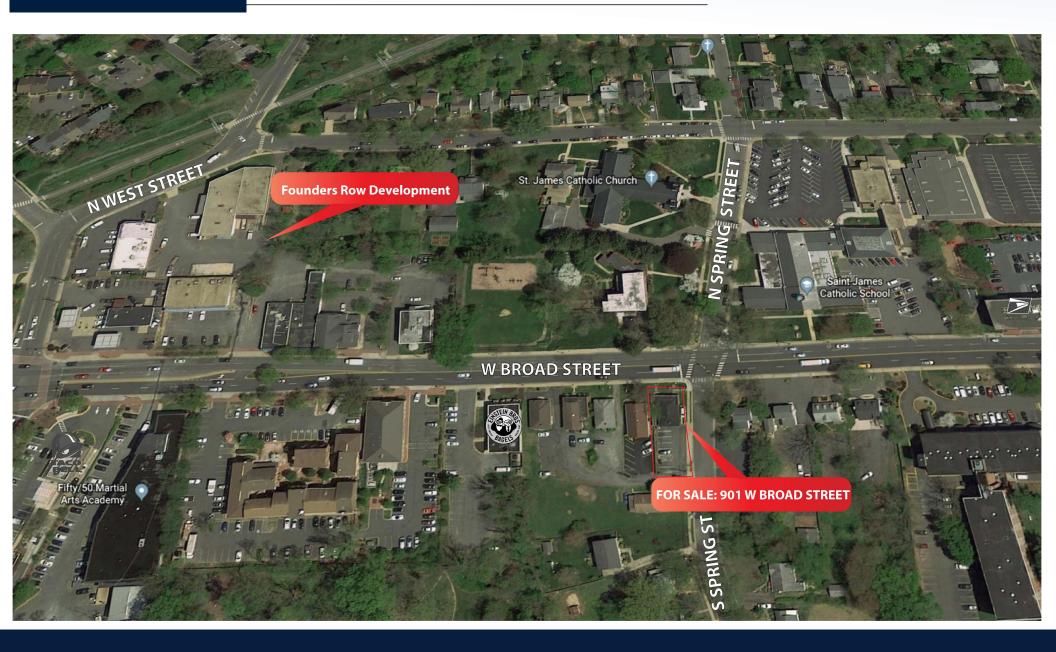

## HIGHLIGHTS

- Freestanding retail building on the corner of West Broad Street & South Spring Street.
- Less than a mile to W Falls Church Metro
- Sits on a signalized intersection
- Two stories (1,280 SF ground level & 725 SF lower level)
- By right uses for a wide variety of retail and office uses including; daycare, medical, dental, drugstore, etc.
- Abundance of nearby retail and restaurant amenities

### **Property Description**

Long & Foster Commercial Division has been exclusively retained by ownership to offer a unique opportunity to purchase a freestanding retail building in the heart of Falls Church. The location is ideal for an owner/user to acquire a property with high visibility in an affluent urban community for their business. The property is within 500 feet of the exciting new "Founders Row" development which will consist of 95,000 SF of retail, 322 apartments, and 127 hotel rooms." This is an incredible chance to be located in one of the most vibrant communities in this area, which will ultimately prove to be a destination location with the opening of Founders Row in the near future.