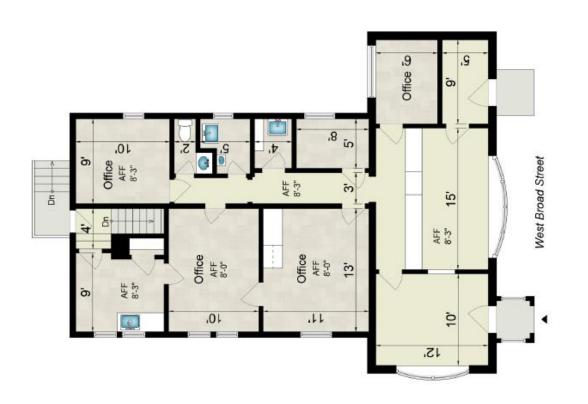

## HIGHLIGHTS

- Freestanding retail building on the corner of West Broad Street & South Spring Street.
- Less than a mile to W Falls Church Metro
- Sits on a signalized intersection
- Two stories (1,280 SF ground level & 725 SF lower level)
- By right uses for a wide variety of retail and office uses including; daycare, medical, dental, drugstore, etc.
- Abundance of nearby retail and restaurant amenities

The building consists of 1,280 SF on the ground floor and 725 SF on the lower level. Along with having great visibility along West Broad Street (Route 7) the property has 8 dedicated surface parking spaces along with an abundance of free street parking in direct proximity to the property.

GROUND LEVEL: 1,280 SF LOT SIZE: 5,970 SF

LOWER LEVEL: 725 SF

This information has been secured from sources we believe to be reliable, but we make no representations or warranties, expressed or implied, as to the accuracy of the information. References to square footage or age are approximate. Buyer must verify the information and bears all risk for any inaccuracies. Any projections, opinions, assumptions or estimates used herein are for example purposes only and do not represent the current or future performance of the property.