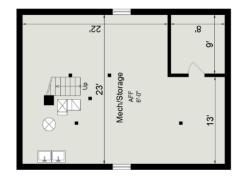

## HIGHLIGHTS

- Freestanding retail building on the corner of West Broad Street & South Spring Street.
- Less than a mile to W Falls Church Metro
- Sits on a signalized intersection
- Two stories (1,280 SF ground level & 725 SF lower level)
- By right uses for a wide variety of retail and office uses including; daycare, medical, dental, drugstore, etc.
- Abundance of nearby retail and restaurant amenities

The building consists of 1,280 SF on the ground floor and 725 SF on the lower level. Along with having great visibility along West Broad Street (Route 7) the property has 8 dedicated surface parking spaces along with an abundance of free street parking in direct proximity to the property.

GROUND LEVEL: 1,280 SF LOT SIZE: 5,970 SF

LOWER LEVEL: 725 SF

This information has been secured from sources we believe to be reliable, but we make no representations or warranties, expressed or implied, as to the accuracy of the information. References to square footage or age are approximate. Buyer must verify the information and bears all risk for any inaccuracies. Any projections, opinions, assumptions or estimates used herein are for example purposes only and do not represent the current or future performance of the property.