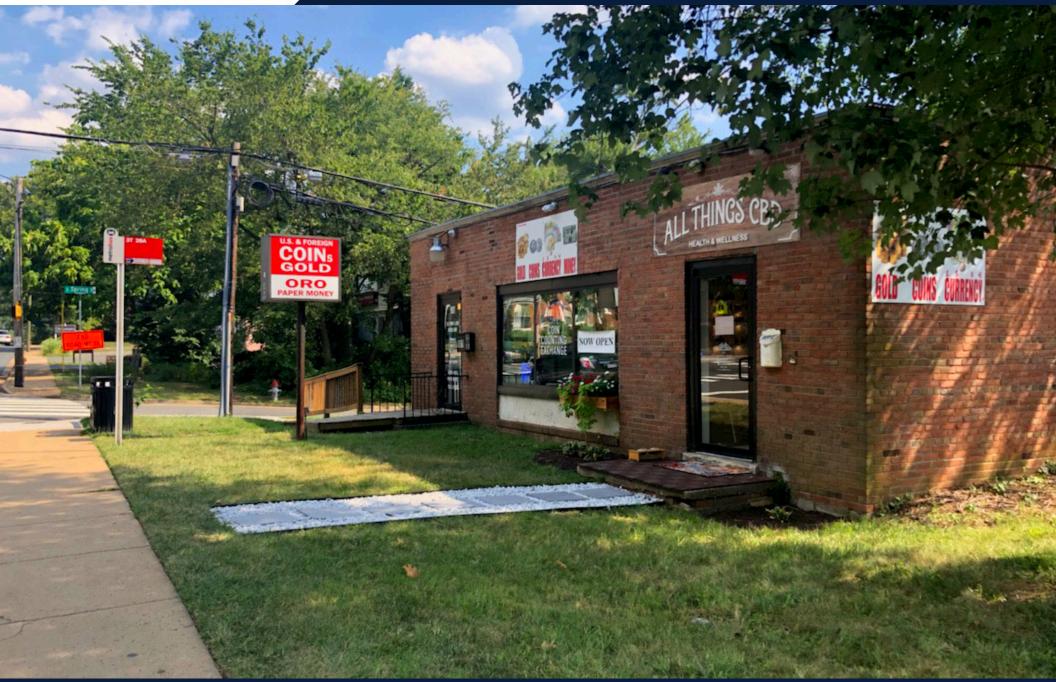

## HIGHLIGHTS

- Freestanding retail building on the corner of West Broad Street & South Spring Street.
- Less than a mile to W Falls Church Metro
- Sits on a signalized intersection
- Two stories (1,280 SF ground level & 725 SF lower level)
- By right uses for a wide variety of retail and office uses including; daycare, medical, dental, drugstore, etc.
- Abundance of nearby retail and restaurant amenities

### **Property Description**

Long & Foster Commercial Division has been exclusively retained by ownership to offer a unique opportunity to purchase a freestanding retail building in the heart of Falls Church. The location is ideal for an owner/user to acquire a property with high visibility in an affluent urban community for their business. The property is within 500 feet of the exciting new "Founders Row" development which will consist of 95,000 SF of retail, 322 apartments, and 127 hotel rooms." This is an incredible chance to be located in one of the most vibrant communities in this area, which will ultimately prove to be a destination location with the opening of Founders Row in the near future.

The building consists of 1,280 SF on the ground floor and 725 SF on the lower level. Along with having great visibility along West Broad Street (Route 7) the property has 8 dedicated surface parking spaces along with an abundance of free street parking in direct proximity to the property.