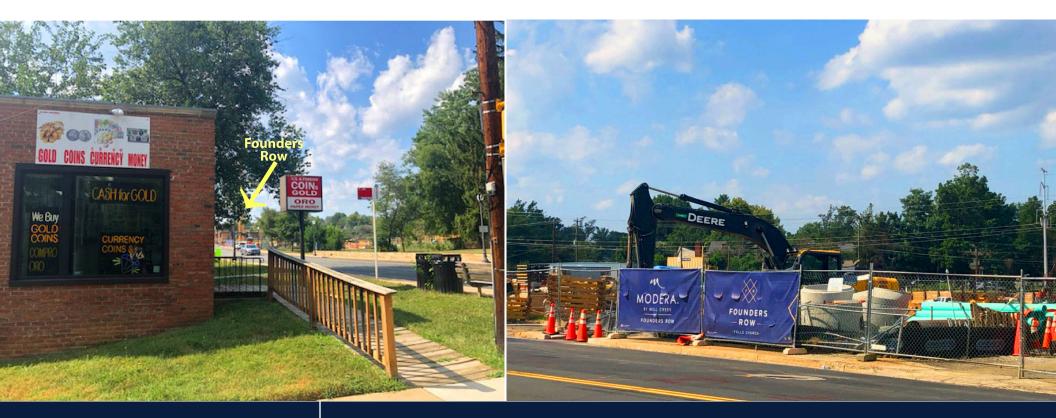

### **Property Description**

Long & Foster Commercial Division has been exclusively retained by ownership to offer a unique opportunity to purchase a freestanding retail building in the heart of Falls Church. The location is ideal for an owner/user to acquire a property with high visibility in an affluent urban community for their business. The property is within 500 feet of the exciting new "Founders Row" development which will consist of 95,000 SF of retail, 322 apartments, and 127 hotel rooms." This is an incredible chance to be located in one of the most vibrant communities in this area, which will ultimately prove to be a destination location with the opening of Founders Row in the near future.