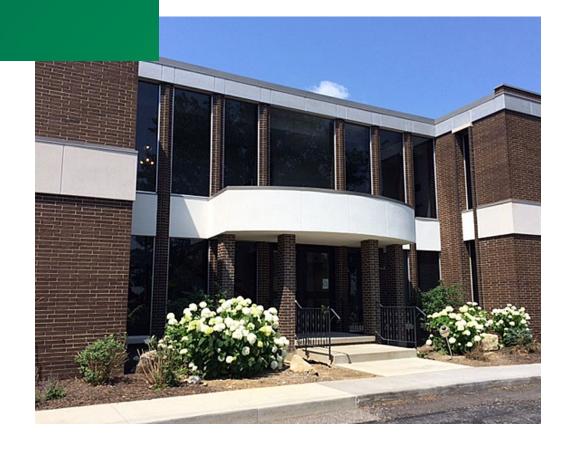

# **66**SOUTH MILLER ROAD Fairlawn, Ohio 44333

# PROPERTY DETAILS RECENTLY UPDATED INSIDE AND OUT

- + Updated exterior facade, new landscaping and updated interior common areas
- + Multi-tenant building offering all-inclusive lease rates (Rates include all utilities and in-suite cleaning)
- + Ideal for small business owners
- + Easy access to I-77, near Riviera Bowling Lanes in Fairlawn
- + Monument signage available
- + Lower Level
  - LL 5 629 RSF \$9.00/SF
- + First Floor Suite
  - Suite 101 1,400 RSF \$15.50/SF
- + Second Floor Suite
  - Suite 203 950 RSF \$15.50/SF