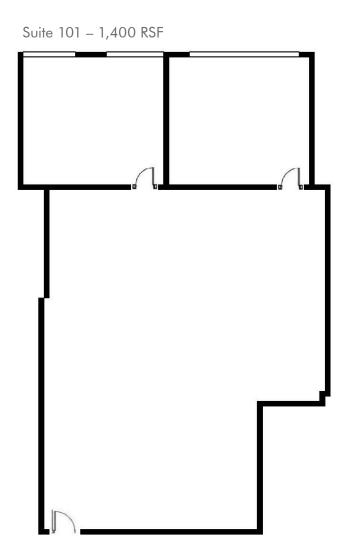

# PROPERTY DETAILS RECENTLY UPDATED INSIDE AND OUT

- + Updated exterior facade, new landscaping and updated interior common areas
- + Multi-tenant building offering all-inclusive lease rates (Rates include all utilities and in-suite cleaning)
- + Ideal for small business owners
- + Easy access to I-77, near Riviera Bowling Lanes in Fairlawn
- + Monument signage available
- + Lower Level
  - LL 5 629 RSF \$9.00/SF
- + First Floor Suite
  - Suite 101 1,400 RSF \$15.50/SF
- + Second Floor Suite
  - Suite 203 950 RSF \$15.50/SF