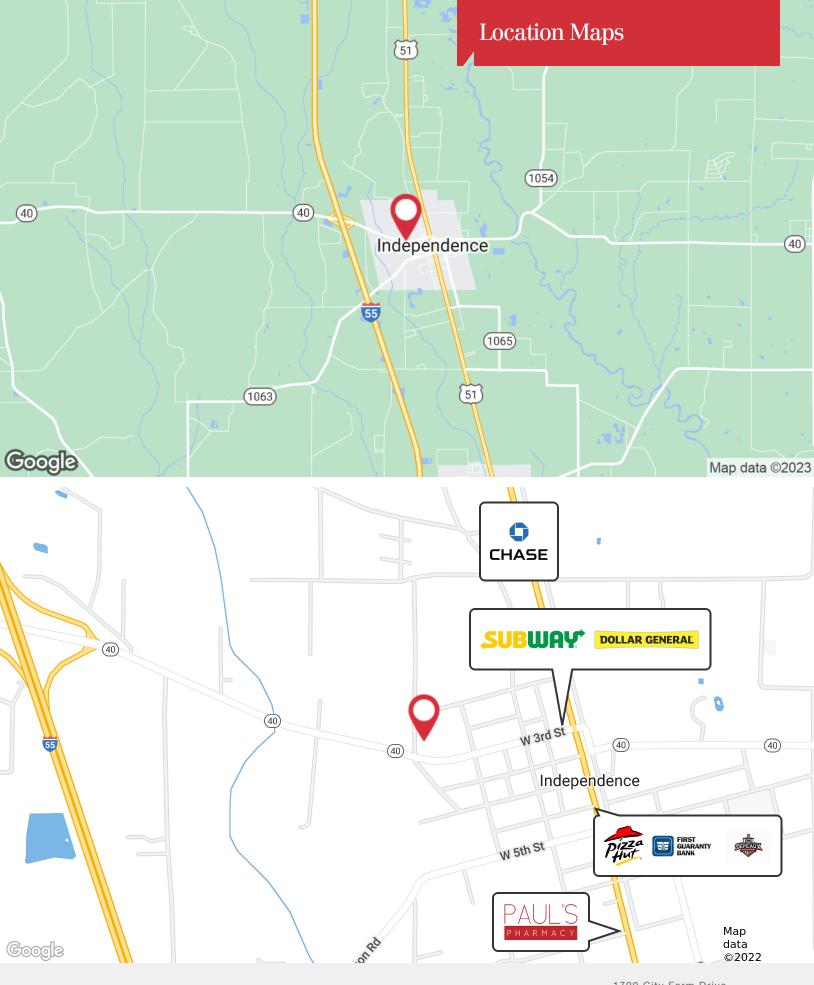

# 428 LA-40

Independence, Louisiana 70443

### **Property Highlights**

- Former Family Dollar for Sale/Lease
- 8,000 SF box with parking
- · Easy access to I-55 and the heart of Independence
- Located near multiple roof tops and on a main thoroughfare in Independence
- Property sits on approximately 0.85 acres