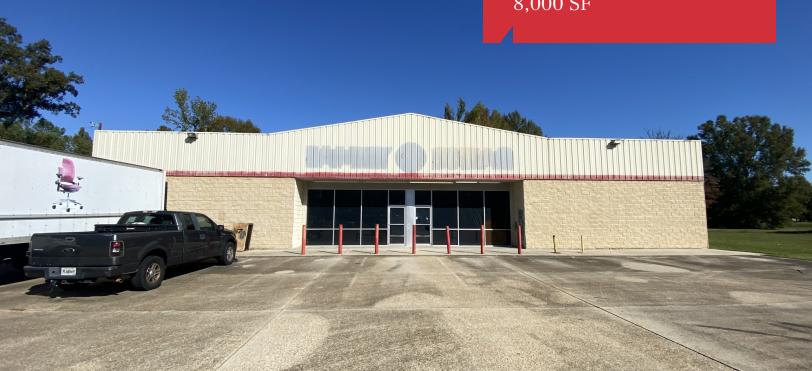

## For Sale or Lease Retail Property 8,000 SF

### **Property Highlights**

- Former Family Dollar for Sale/Lease
- 8,000 SF box with parking
- · Easy access to I-55 and the heart of Independence
- Located near multiple roof tops and on a main thoroughfare in Independence
- Property sits on approximately 0.85 acres